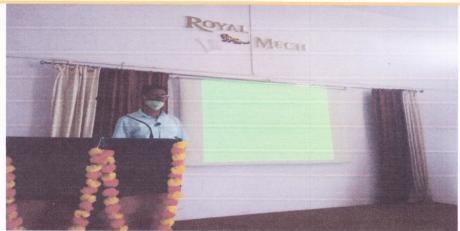

#### **Activity Photographs:**

Prof. N M Patel **Activity In-charge** 

Prof. N M Patel Dean Placements & III Cell

Hirasugar Institute of Technology, Nidasoshi
Inculcating Values Promoting Prosperity
Approved by AlcTE. Recognized by Govt of Kamataka and Affiliated to VTU. Belagavi
Accredited at 'A' Grade by NAAC
Programmes Accredited by NBA: CSE, ECE, EEE & ME.