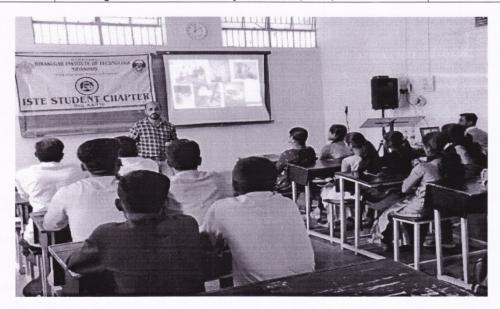

#### **Activity Report**

| 17 <sup>th</sup> November 2021 at 12.05PM                                           |                                                                                                                                                          |
|-------------------------------------------------------------------------------------|----------------------------------------------------------------------------------------------------------------------------------------------------------|
| "A Talk on Robotics & Automation".                                                  |                                                                                                                                                          |
| Learning New Technologies                                                           |                                                                                                                                                          |
| All 2 <sup>nd</sup> , 3 <sup>rd</sup> and 4 <sup>th</sup> Year Engineering Students |                                                                                                                                                          |
| 350+                                                                                |                                                                                                                                                          |
| Prof. Nyamatulla M Patel                                                            |                                                                                                                                                          |
|                                                                                     | "A Talk on Robotics & Automation".  Learning New Technologies  All 2 <sup>nd</sup> , 3 <sup>rd</sup> and 4 <sup>th</sup> Year Engineering Students  350+ |

#### About the Activity:

A talk on "Robotics and Automation" was organized for all the students of 2<sup>nd</sup>, 3<sup>rd</sup> and 4<sup>th</sup> years by Industry Institute Interaction Cell, HIT, Nidasoshi in collaboration with Creintors Group of Companies, Belagavi. Objective of this event was to give awareness among students regarding the concepts Robotics and Automation and job opportunities in the field of robotics and Automation.

The resource persons for this talk were Mr. Neelesh B Chougule, Chairman and Managing, Director, Creintors Group of Companies, Belagavi, and Mrs. Disha N Chougule, Director, Creintors Automation Solutions Pvt. Ltd., Belagavi. During the session resource person's explained the basics of Robotics and Automation, and later they explained in detail regarding different fields where we the concepts of Robotics and Automation can be applied to create innovative products to solve the societal problems and also they explain regarding the various job opportunities in the area of Robotics and Automation.

During this workshop there was question and answering session, where many students asked lot of questions regarding Robotics and Automation. The resource person's clarified all the queries from the students. The session was very useful to the students, wherein students understood lot of stuff related Robotics and Automation. A total of 350+ students from all the departments attended the event and got benefitted.