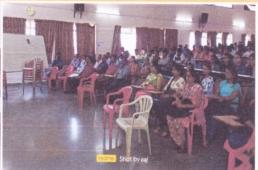

#### **Activity Photographs:**

Prof. N M Patel **Activity In-charge** 

Prof. N M Patel Dean Placements & III Cell

Hirasugar Institute of Technology, Nidasoshi
Inculcating Values Promoting Prosperity
Approved by AlcTE. Recognized by Govt of Kamataka and Affiliated to VTU. Belagavi
Accredited at 'A' Grade by NAAC
Programmes Accredited by NBA: CSE, ECE, EEE & ME.

#### About the Activity:

A talk on "Robotics and Automation" was organized for all the students of 2<sup>nd</sup>, 3<sup>rd</sup> and 4<sup>th</sup> years by Industry Institute Interaction Cell, HIT, Nidasoshi in collaboration with Creintors Group of Companies, Belagavi. Objective of this event was to give awareness among students regarding the concepts Robotics and Automation and job opportunities in the field of robotics and Automation.

The resource persons for this talk were Mr. Neelesh B Chougule, Chairman and Managing, Director, Creintors Group of Companies, Belagavi, and Mrs. Disha N Chougule, Director, Creintors Automation Solutions Pvt. Ltd., Belagavi. During the session resource person's explained the basics of Robotics and Automation, and later they explained in detail regarding different fields where we the concepts of Robotics and Automation can be applied to create innovative products to solve the societal problems and also they explain regarding the various job opportunities in the area of Robotics and Automation.

During this workshop there was question and answering session, where many students asked lot of questions regarding Robotics and Automation. The resource person's clarified all the queries from the students. The session was very useful to the students, wherein students understood lot of stuff related Robotics and Automation. A total of 350+ students from all the departments attended the event and got benefitted.