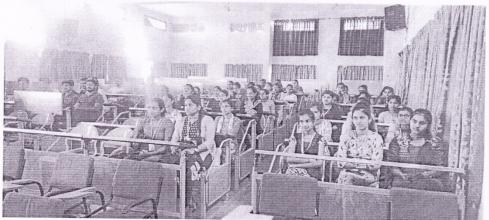

#### **Activity Photographs:**

Prof. N M Patel **Activity In-charge** 

Prof. N M Patel Dean Placements & III Cell

Hirasugar Institute of Technology, Nidasoshi
Inculcating Values Promoting Prosperity
Approved by AlcTE. Recognized by Govt of Kamataka and Affiliated to VTU. Belagavi
Accredited at 'A' Grade by NAAC
Programmes Accredited by NBA: CSE, ECE, EEE & ME.

Industry Institute Interaction Cell

III Cell Attendance Seminar

2021-22 (ODD) Date:17/11/2021

A Talk on "Robotics and Automation" by Mr.. Neelesh B. Chougule, Chairman & Managing Director, Creintors Group of Comapanies & Mrs. Disha N. Chougule, Director, Creintors Automation Solutions Pvt. Ltd on 17/11/2021 at 12.05pm in mechanical seminar hall.