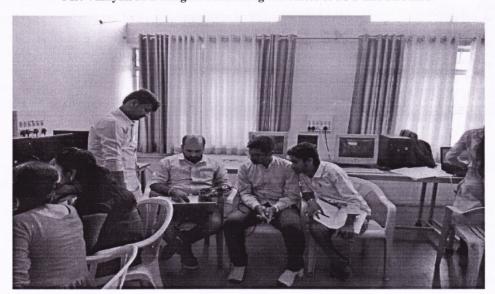

#### **Activity Report**

| 17 <sup>th</sup> November 2021 at 12.05PM                                           |                                                                                                                                                          |
|-------------------------------------------------------------------------------------|----------------------------------------------------------------------------------------------------------------------------------------------------------|
| "A Talk on Robotics & Automation".                                                  |                                                                                                                                                          |
| Learning New Technologies                                                           |                                                                                                                                                          |
| All 2 <sup>nd</sup> , 3 <sup>rd</sup> and 4 <sup>th</sup> Year Engineering Students |                                                                                                                                                          |
| 350+                                                                                |                                                                                                                                                          |
| Prof. Nyamatulla M Patel                                                            |                                                                                                                                                          |
|                                                                                     | "A Talk on Robotics & Automation".  Learning New Technologies  All 2 <sup>nd</sup> , 3 <sup>rd</sup> and 4 <sup>th</sup> Year Engineering Students  350+ |

#### About the Activity:

A talk on "Robotics and Automation" was organized for all the students of 2<sup>nd</sup>, 3<sup>rd</sup> and 4<sup>th</sup> years by Industry Institute Interaction Cell, HIT, Nidasoshi in collaboration with Creintors Group of Companies, Belagavi. Objective of this event was to give awareness among students regarding the concepts Robotics and Automation and job opportunities in the field of robotics and Automation.

The resource persons for this talk were Mr. Neelesh B Chougule, Chairman and Managing, Director, Creintors Group of Companies, Belagavi, and Mrs. Disha N Chougule, Director, Creintors Automation Solutions Pvt. Ltd., Belagavi. During the session resource person's explained the basics of Robotics and Automation, and later they explained in detail regarding different fields where we the concepts of Robotics and Automation can be applied to create innovative products to solve the societal problems and also they explain regarding the various job opportunities in the area of Robotics and Automation.

During this workshop there was question and answering session, where many students asked lot of questions regarding Robotics and Automation. The resource person's clarified all the queries from the students. The session was very useful to the students, wherein students understood lot of stuff related Robotics and Automation. A total of 350+ students from all the departments attended the event and got benefitted.