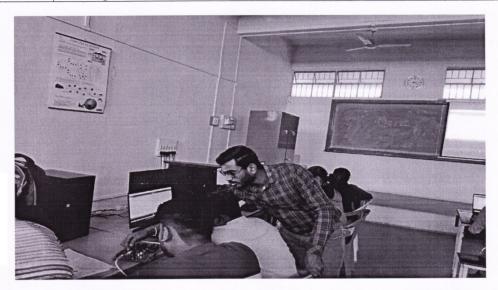

#### **Activity Photographs:**

Prof. N M Patel **Activity In-charge** 

Prof. N M Patel Dean Placements & III Cell

Hirasugar Institute of Technology, Nidasoshi
Inculcating Values Promoting Prosperity
Approved by AlcTE. Recognized by Govt of Kamataka and Affiliated to VTU. Belagavi
Accredited at 'A' Grade by NAAC
Programmes Accredited by NBA: CSE, ECE, EEE & ME.