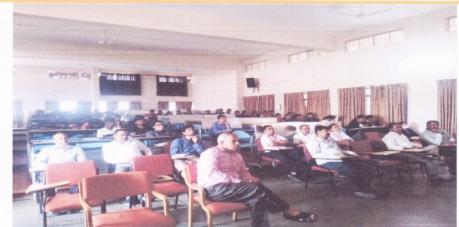

#### **Activity Photographs:**

Prof. N M Patel **Activity In-charge** 

Prof. N M Patel Dean Placements & III Cell

Hirasugar Institute of Technology, Nidasoshi
Inculcating Values Promoting Prosperity
Approved by AlcTE. Recognized by Govt of Kamataka and Affiliated to VTU. Belagavi
Accredited at 'A' Grade by NAAC
Programmes Accredited by NBA: CSE, ECE, EEE & ME.