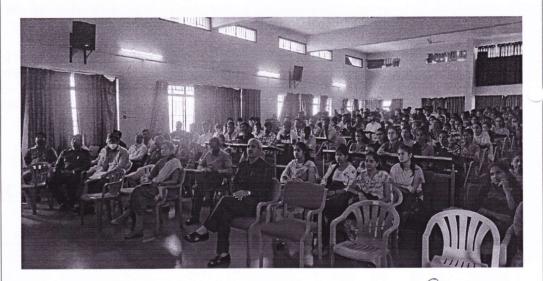

#### **Activity Photographs:**

Prof. N M Patel **Activity In-charge** 

Prof. N M Patel Dean Placements & III Cell

Hirasugar Institute of Technology, Nidasoshi
Inculcating Values Promoting Prosperity
Approved by AlcTE. Recognized by Govt of Kamataka and Affiliated to VTU. Belagavi
Accredited at 'A' Grade by NAAC
Programmes Accredited by NBA: CSE, ECE, EEE & ME.