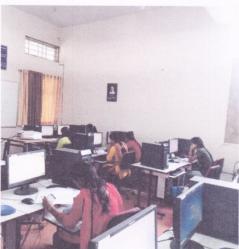

#### **Activity Photographs:**

Prof. N M Patel **Activity In-charge** 

Prof. N M Patel Dean Placements & III Cell

Hirasugar Institute of Technology, Nidasoshi
Inculcating Values Promoting Prosperity
Approved by AlcTE. Recognized by Govt of Kamataka and Affiliated to VTU. Belagavi
Accredited at 'A' Grade by NAAC
Programmes Accredited by NBA: CSE, ECE, EEE & ME.