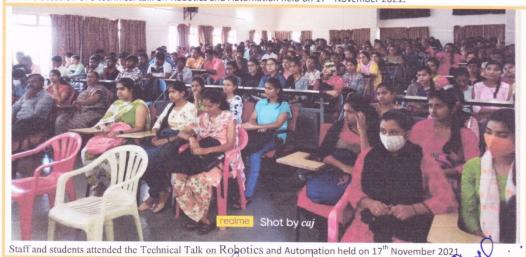

#### **Activity Photographs:**

Prof. N M Patel **Activity In-charge** 

Prof. N M Patel Dean Placements & III Cell

Hirasugar Institute of Technology, Nidasoshi
Inculcating Values Promoting Prosperity
Approved by AlcTE. Recognized by Govt of Kamataka and Affiliated to VTU. Belagavi
Accredited at 'A' Grade by NAAC
Programmes Accredited by NBA: CSE, ECE, EEE & ME.

#### About the Activity:

A talk on "Robotics and Automation" was organized for all the students of 2<sup>nd</sup>, 3<sup>rd</sup> and 4<sup>th</sup> years by Industry Institute Interaction Cell, HIT, Nidasoshi in collaboration with Creintors Group of Companies, Belagavi. Objective of this event was to give awareness among students regarding the concepts Robotics and Automation and job opportunities in the field of robotics and Automation.

The resource persons for this talk were Mr. Neelesh B Chougule, Chairman and Managing, Director, Creintors Group of Companies, Belagavi, and Mrs. Disha N Chougule, Director, Creintors Automation Solutions Pvt. Ltd., Belagavi. During the session resource person's explained the basics of Robotics and Automation, and later they explained in detail regarding different fields where we the concepts of Robotics and Automation can be applied to create innovative products to solve the societal problems and also they explain regarding the various job opportunities in the area of Robotics and Automation.

During this workshop there was question and answering session, where many students asked lot of questions regarding Robotics and Automation. The resource person's clarified all the queries from the students. The session was very useful to the students, wherein students understood lot of stuff related Robotics and Automation. A total of 350+ students from all the departments attended the event and got benefitted.