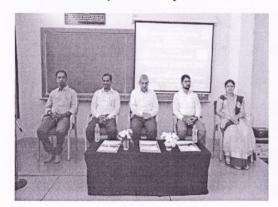

#### **Activity Report**

| 17 <sup>th</sup> November 2021 at 12.05PM                                           |                                                                                                                                                          |
|-------------------------------------------------------------------------------------|----------------------------------------------------------------------------------------------------------------------------------------------------------|
| "A Talk on Robotics & Automation".                                                  |                                                                                                                                                          |
| Learning New Technologies                                                           |                                                                                                                                                          |
| All 2 <sup>nd</sup> , 3 <sup>rd</sup> and 4 <sup>th</sup> Year Engineering Students |                                                                                                                                                          |
| 350+                                                                                |                                                                                                                                                          |
| Prof. Nyamatulla M Patel                                                            |                                                                                                                                                          |
|                                                                                     | "A Talk on Robotics & Automation".  Learning New Technologies  All 2 <sup>nd</sup> , 3 <sup>rd</sup> and 4 <sup>th</sup> Year Engineering Students  350+ |

#### About the Activity:

A talk on "Robotics and Automation" was organized for all the students of 2<sup>nd</sup>, 3<sup>rd</sup> and 4<sup>th</sup> years by Industry Institute Interaction Cell, HIT, Nidasoshi in collaboration with Creintors Group of Companies, Belagavi. Objective of this event was to give awareness among students regarding the concepts Robotics and Automation and job opportunities in the field of robotics and Automation.

The resource persons for this talk were Mr. Neelesh B Chougule, Chairman and Managing, Director, Creintors Group of Companies, Belagavi, and Mrs. Disha N Chougule, Director, Creintors Automation Solutions Pvt. Ltd., Belagavi. During the session resource person's explained the basics of Robotics and Automation, and later they explained in detail regarding different fields where we the concepts of Robotics and Automation can be applied to create innovative products to solve the societal problems and also they explain regarding the various job opportunities in the area of Robotics and Automation.

During this workshop there was question and answering session, where many students asked lot of questions regarding Robotics and Automation. The resource person's clarified all the queries from the students. The session was very useful to the students, wherein students understood lot of stuff related Robotics and Automation. A total of 350+ students from all the departments attended the event and got benefitted.

#### **Activity Photographs:**

Prof. N M Patel **Activity In-charge** 

Prof. N M Patel Dean Placements & III Cell

Hirasugar Institute of Technology, Nidasoshi
Inculcating Values Promoting Prosperity
Approved by AlcTE. Recognized by Govt of Kamataka and Affiliated to VTU. Belagavi
Accredited at 'A' Grade by NAAC
Programmes Accredited by NBA: CSE, ECE, EEE & ME.