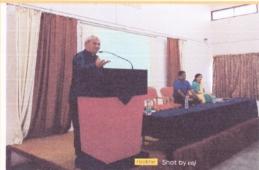

## A Talk on "Robotics & Automation"

#### About the Activity:

A talk on "Robotics and Automation" was organized for all the students of 2<sup>nd</sup>, 3<sup>rd</sup> and 4<sup>th</sup> years by Industry Institute Interaction Cell, HIT, Nidasoshi in collaboration with Creintors Group of Companies, Belagavi. Objective of this event was to give awareness among students regarding the concepts Robotics and Automation and job opportunities in the field of robotics and Automation.

The resource persons for this talk were Mr. Neelesh B Chougule, Chairman and Managing, Director, Creintors Group of Companies, Belagavi, and Mrs. Disha N Chougule, Director, Creintors Automation Solutions Pvt. Ltd., Belagavi. During the session resource person's explained the basics of Robotics and Automation, and later they explained in detail regarding different fields where we the concepts of Robotics and Automation can be applied to create innovative products to solve the societal problems and also they explain regarding the various job opportunities in the area of Robotics and Automation.

During this workshop there was question and answering session, where many students asked lot of questions regarding Robotics and Automation. The resource person's clarified all the queries from the students. The session was very useful to the students, wherein students understood lot of stuff related Robotics and Automation. A total of 350+ students from all the departments attended the event and got benefitted.

#### **Activity Photographs:**

Prof. N M Patel **Activity In-charge** 

Prof. N M Patel Dean Placements & III Cell

Hirasugar Institute of Technology, Nidasoshi
Inculcating Values Promoting Prosperity
Approved by AlcTE. Recognized by Govt of Kamataka and Affiliated to VTU. Belagavi
Accredited at 'A' Grade by NAAC
Programmes Accredited by NBA: CSE, ECE, EEE & ME.