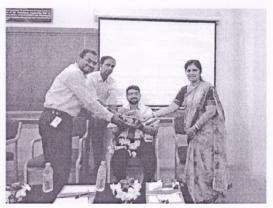

#### **Activity Photographs:**

Prof. N M Patel **Activity In-charge** 

Prof. N M Patel Dean Placements & III Cell

Hirasugar Institute of Technology, Nidasoshi
Inculcating Values Promoting Prosperity
Approved by AlcTE. Recognized by Govt of Kamataka and Affiliated to VTU. Belagavi
Accredited at 'A' Grade by NAAC
Programmes Accredited by NBA: CSE, ECE, EEE & ME.