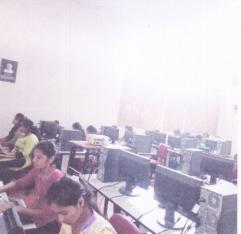

#### **Activity Photographs:**

Prof. N M Patel **Activity In-charge** 

Prof. N M Patel Dean Placements & III Cell

Hirasugar Institute of Technology, Nidasoshi
Inculcating Values Promoting Prosperity
Approved by AlcTE. Recognized by Govt of Kamataka and Affiliated to VTU. Belagavi
Accredited at 'A' Grade by NAAC
Programmes Accredited by NBA: CSE, ECE, EEE & ME.