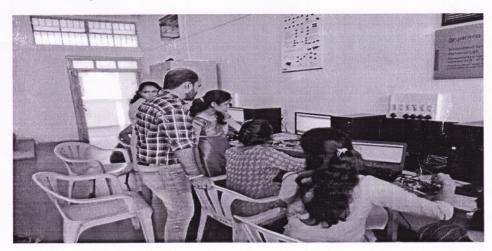

#### **Activity Photographs:**

Prof. N M Patel **Activity In-charge** 

Prof. N M Patel Dean Placements & III Cell

Hirasugar Institute of Technology, Nidasoshi
Inculcating Values Promoting Prosperity
Approved by AlcTE. Recognized by Govt of Kamataka and Affiliated to VTU. Belagavi
Accredited at 'A' Grade by NAAC
Programmes Accredited by NBA: CSE, ECE, EEE & ME.