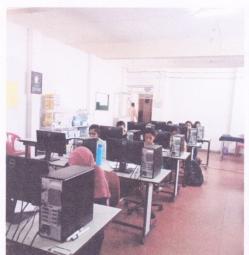

#### **Activity Photographs:**

Prof. N M Patel **Activity In-charge** 

Prof. N M Patel Dean Placements & III Cell

Hirasugar Institute of Technology, Nidasoshi
Inculcating Values Promoting Prosperity
Approved by AlcTE. Recognized by Govt of Kamataka and Affiliated to VTU. Belagavi
Accredited at 'A' Grade by NAAC
Programmes Accredited by NBA: CSE, ECE, EEE & ME.