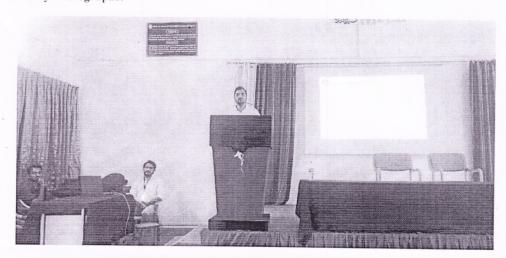

#### **Activity Photographs:**

Prof. N M Patel **Activity In-charge** 

Prof. N M Patel Dean Placements & III Cell

Hirasugar Institute of Technology, Nidasoshi
Inculcating Values Promoting Prosperity
Approved by AlcTE. Recognized by Govt of Kamataka and Affiliated to VTU. Belagavi
Accredited at 'A' Grade by NAAC
Programmes Accredited by NBA: CSE, ECE, EEE & ME.

#### About the Activity:

A talk on "Robotics and Automation" was organized for all the students of 2<sup>nd</sup>, 3<sup>rd</sup> and 4<sup>th</sup> years by Industry Institute Interaction Cell, HIT, Nidasoshi in collaboration with Creintors Group of Companies, Belagavi. Objective of this event was to give awareness among students regarding the concepts Robotics and Automation and job opportunities in the field of robotics and Automation.

The resource persons for this talk were Mr. Neelesh B Chougule, Chairman and Managing, Director, Creintors Group of Companies, Belagavi, and Mrs. Disha N Chougule, Director, Creintors Automation Solutions Pvt. Ltd., Belagavi. During the session resource person's explained the basics of Robotics and Automation, and later they explained in detail regarding different fields where we the concepts of Robotics and Automation can be applied to create innovative products to solve the societal problems and also they explain regarding the various job opportunities in the area of Robotics and Automation.

During this workshop there was question and answering session, where many students asked lot of questions regarding Robotics and Automation. The resource person's clarified all the queries from the students. The session was very useful to the students, wherein students understood lot of stuff related Robotics and Automation. A total of 350+ students from all the departments attended the event and got benefitted.