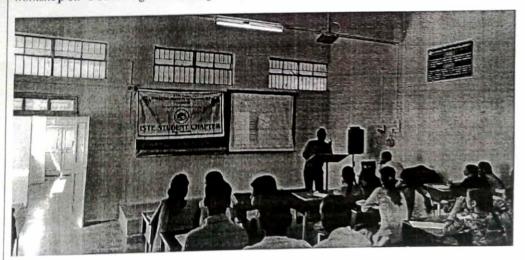

#### NOTICE

All the final and pre-final year students of EEE and ECE are hereby informed that Department of EEE in association with Alumni Association HIT is organizing two days workshop on "PLC and Industrial Automation" by InfySky, Belagavi on 12<sup>th</sup> & 13<sup>th</sup> Nov 2018 at HIT, Nidasoshi. Hence, The interested final and pre-final year students of EEE and ECE are informed to register their names with Prof. P. M. Murari and Prof. N. M. Patel respectively on or before 31/10/2018.

#### NOTICE

All the Registered students for Two Days workshop on "PLC Programming and Industrial Automation" by InfySky, Belagavi on 12th & 13th Nov 2018, are hereby informed to attend the Inauguration Function of the workshop on 12/11/2018 at 9:00 AM in Mechanical Seminar Hall. Further, you are informed to note the schedule of the workshop attached herewith and also displayed on the notice board.