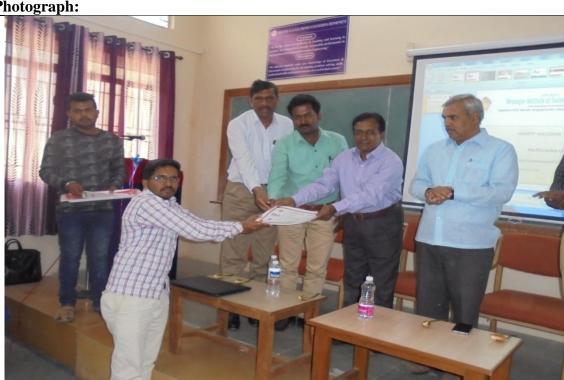

#### NOTICE

All the final and pre-final year students of EEE and ECE are hereby informed that Department of EEE in association with Alumni Association HIT is organizing two days workshop on "PLC and Industrial Automation" by InfySky, Belagavi on 12<sup>th</sup> & 13<sup>th</sup> Nov 2018 at HIT, Nidasoshi. Hence, The interested final and pre-final year students of EEE and ECE are informed to register their names with Prof. P. M. Murari and Prof. N. M. Patel respectively on or before 31/10/2018.

#### NOTICE

All the Registered students for Two Days workshop on "PLC Programming and Industrial Automation" by InfySky, Belagavi on 12th & 13th Nov 2018, are hereby informed to attend the Inauguration Function of the workshop on 12/11/2018 at 9:00 AM in Mechanical Seminar Hall. Further, you are informed to note the schedule of the workshop attached herewith and also displayed on the notice board.