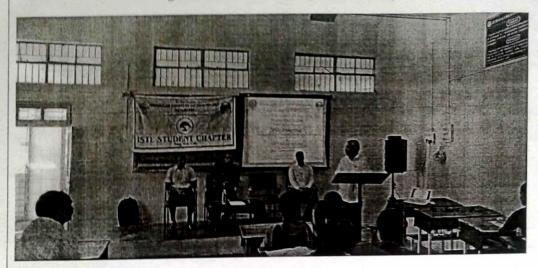

#### NOTICE

All the final and pre-final year students of EEE and ECE are hereby informed that Department of EEE in association with Alumni Association HIT is organizing two days workshop on "PLC and Industrial Automation" by InfySky, Belagavi on 12<sup>th</sup> & 13<sup>th</sup> Nov 2018 at HIT, Nidasoshi. Hence, The interested final and pre-final year students of EEE and ECE are informed to register their names with Prof. P. M. Murari and Prof. N. M. Patel respectively on or before 31/10/2018.

#### NOTICE

All the Registered students for Two Days workshop on "PLC Programming and Industrial Automation" by InfySky, Belagavi on 12th & 13th Nov 2018, are hereby informed to attend the Inauguration Function of the workshop on 12/11/2018 at 9:00 AM in Mechanical Seminar Hall. Further, you are informed to note the schedule of the workshop attached herewith and also displayed on the notice board.