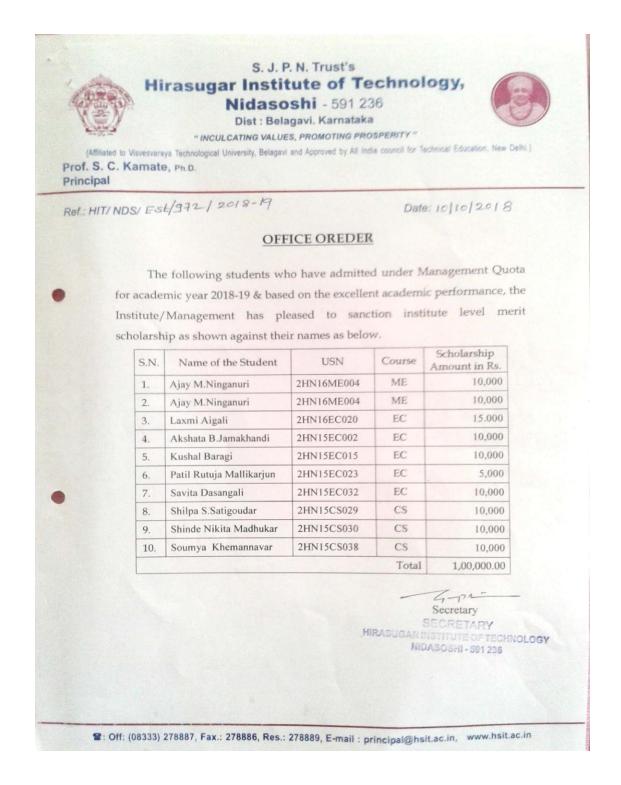

Scholarships and Free-ships provided by the institution, government and non-government bodies, industries, individuals, philanthropists during 2022-23.

| Year        | Name of the scheme                                                | Government/Non-<br>government | Name of the individual/<br>Organization    | Number<br>of<br>students<br>benefited | Amount<br>(in INR)  |
|-------------|-------------------------------------------------------------------|-------------------------------|--------------------------------------------|---------------------------------------|---------------------|
| 2022-       | Post Metric<br>Scholarship<br>(State<br>Scholarship<br>Portal)    | Government                    | Govt. of Karnataka                         | 626                                   | ₹<br>1,67,68,487.00 |
| 2022-<br>23 | Post Metric<br>Scholarship<br>(National<br>Scholarship<br>Portal) | Government                    | Govt. of India                             | 23                                    | ₹<br>6,45,000.00    |
| 2022-       | Sitaram Jindal<br>Scholarship                                     | Non-government                | Sitaram Jindal<br>Foundation,<br>Bengaluru | 10                                    | ₹<br>1,88,900.00    |
| 2022-       | Education Assistance to children of the Organized workers         | Government                    | Govt. of Karnataka                         | 5                                     | ₹<br>1,00,000.00    |