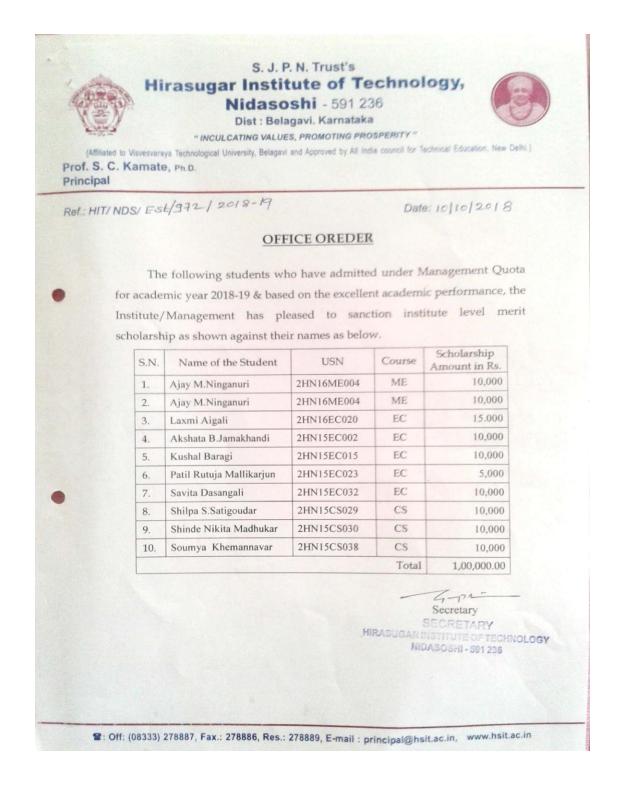

#### ಅನುಬಂಧ - 1

ಕಾಲೇಜಿನ ಹೆಸರು : SJPN's Hirasugar Institute of Technology, Nidasoshi, Belagavi - 591 236

ಜ್ಞಾಪನ ಸಂಖ್ಯೆ : ಡಿಟಿಇ 02 ಎಸ್ಸ್ ಹೆಚ್(1) 2018-19, ದಿನಾಂಕ : 27-03-2019

2018–19ನೇ ಸಾಲಿನ ಪರಿಶಿಷ್ಟ ಜಾತಿ ವಿದ್ಯಾರ್ಥಿಗಳಿಗೆ ಶುಲ್ಕ ವಿನಾಯಿತಿ ಮಂಜೂರಾತಿ ನೀಡಲಾಗಿರುವ ಪಟ್ಟಿ

| SL.<br>NO | NAME OF THE STUDENT           | COURSE &<br>YEAR | QUOTA | BANK NAME                 | ACCOUNT NO.                                                                                                                                                                                                                                                                                                                                                                                                                                                                                                                                                                                                                                                                                                                                                                                                                                                                                                                                                                                                                                                                                                                                                                                                                                                                                                                                                                                                                                                                                                                                                                                                                                                                                                                                                                                                                                                                                                                                                                                                                                                                                                                    | IFSC CODE      | TOTAL (Rs.)   |
|-----------|-------------------------------|------------------|-------|---------------------------|--------------------------------------------------------------------------------------------------------------------------------------------------------------------------------------------------------------------------------------------------------------------------------------------------------------------------------------------------------------------------------------------------------------------------------------------------------------------------------------------------------------------------------------------------------------------------------------------------------------------------------------------------------------------------------------------------------------------------------------------------------------------------------------------------------------------------------------------------------------------------------------------------------------------------------------------------------------------------------------------------------------------------------------------------------------------------------------------------------------------------------------------------------------------------------------------------------------------------------------------------------------------------------------------------------------------------------------------------------------------------------------------------------------------------------------------------------------------------------------------------------------------------------------------------------------------------------------------------------------------------------------------------------------------------------------------------------------------------------------------------------------------------------------------------------------------------------------------------------------------------------------------------------------------------------------------------------------------------------------------------------------------------------------------------------------------------------------------------------------------------------|----------------|---------------|
| 1         | 2                             | 3                | 4     | 5                         | 6                                                                                                                                                                                                                                                                                                                                                                                                                                                                                                                                                                                                                                                                                                                                                                                                                                                                                                                                                                                                                                                                                                                                                                                                                                                                                                                                                                                                                                                                                                                                                                                                                                                                                                                                                                                                                                                                                                                                                                                                                                                                                                                              | 7              | В             |
| 1         | NIKHIL UMESH SHETTENNAVAR     | 1st ME           | CET   | ORIENTAL BANK OF COMMERCE | 10062191025887                                                                                                                                                                                                                                                                                                                                                                                                                                                                                                                                                                                                                                                                                                                                                                                                                                                                                                                                                                                                                                                                                                                                                                                                                                                                                                                                                                                                                                                                                                                                                                                                                                                                                                                                                                                                                                                                                                                                                                                                                                                                                                                 | ORBC0101006    | 59 650.00     |
| 2         | ABHIJEET BHIMAPPA DEVARUSHI   | 2nd EEE          | CET   | STATE BANK OF INDIA       | 64147172477                                                                                                                                                                                                                                                                                                                                                                                                                                                                                                                                                                                                                                                                                                                                                                                                                                                                                                                                                                                                                                                                                                                                                                                                                                                                                                                                                                                                                                                                                                                                                                                                                                                                                                                                                                                                                                                                                                                                                                                                                                                                                                                    | SBIN0040302    | 53 150.00     |
| 3         | ARPITA MAHADEV BHAJANTRI      | 2nd ECE          | CET   | STATE BANK OF INDIA       | 33300633290                                                                                                                                                                                                                                                                                                                                                                                                                                                                                                                                                                                                                                                                                                                                                                                                                                                                                                                                                                                                                                                                                                                                                                                                                                                                                                                                                                                                                                                                                                                                                                                                                                                                                                                                                                                                                                                                                                                                                                                                                                                                                                                    | SBIN0003082    | 53 150.00     |
| 4         | CHAITRA CHANDRAKANT SHENDE    | 2nd CSE          | CET   | CANARA BANK               | 0541108023551                                                                                                                                                                                                                                                                                                                                                                                                                                                                                                                                                                                                                                                                                                                                                                                                                                                                                                                                                                                                                                                                                                                                                                                                                                                                                                                                                                                                                                                                                                                                                                                                                                                                                                                                                                                                                                                                                                                                                                                                                                                                                                                  | CNRB0000541    | 53 150.00     |
| 5         | PRAIWAL G V                   | 4th ME           | CET   | CANARA BANK               | 0479101070834                                                                                                                                                                                                                                                                                                                                                                                                                                                                                                                                                                                                                                                                                                                                                                                                                                                                                                                                                                                                                                                                                                                                                                                                                                                                                                                                                                                                                                                                                                                                                                                                                                                                                                                                                                                                                                                                                                                                                                                                                                                                                                                  | CNRB0000479    | 48 150.00     |
| 6         | UDAY PUNDALEEK TALAWAR        | 4th ME           | CET   | SYNDICATE BANK            | 05172210026018                                                                                                                                                                                                                                                                                                                                                                                                                                                                                                                                                                                                                                                                                                                                                                                                                                                                                                                                                                                                                                                                                                                                                                                                                                                                                                                                                                                                                                                                                                                                                                                                                                                                                                                                                                                                                                                                                                                                                                                                                                                                                                                 | SYNB0000517    | 48 150.00     |
| 7         | KIRAN SURESH TALAWAR          | 4th ME           | CET   | STATE BANK OF INDIA       | 31707261347                                                                                                                                                                                                                                                                                                                                                                                                                                                                                                                                                                                                                                                                                                                                                                                                                                                                                                                                                                                                                                                                                                                                                                                                                                                                                                                                                                                                                                                                                                                                                                                                                                                                                                                                                                                                                                                                                                                                                                                                                                                                                                                    | SBIN0005531    | 48 150.00     |
| 8         | RAKSHITA DILEEP LOKURE        | 1st EEE          |       | CORPORATION BANK          | 113002101140386                                                                                                                                                                                                                                                                                                                                                                                                                                                                                                                                                                                                                                                                                                                                                                                                                                                                                                                                                                                                                                                                                                                                                                                                                                                                                                                                                                                                                                                                                                                                                                                                                                                                                                                                                                                                                                                                                                                                                                                                                                                                                                                | CORP0001130    |               |
| 9         | MANJUNATH NINGAPPA KIUDANAVAR | 1st ECE          |       | CANARA BANK               | 0676120000079                                                                                                                                                                                                                                                                                                                                                                                                                                                                                                                                                                                                                                                                                                                                                                                                                                                                                                                                                                                                                                                                                                                                                                                                                                                                                                                                                                                                                                                                                                                                                                                                                                                                                                                                                                                                                                                                                                                                                                                                                                                                                                                  | CNRB0000676    |               |
| 10        | NAKSHATA AMMINABHAVI          | 1st ECE          |       | STATE BANK OF INDIA       | 33562566618                                                                                                                                                                                                                                                                                                                                                                                                                                                                                                                                                                                                                                                                                                                                                                                                                                                                                                                                                                                                                                                                                                                                                                                                                                                                                                                                                                                                                                                                                                                                                                                                                                                                                                                                                                                                                                                                                                                                                                                                                                                                                                                    | SBIN0012895    | English State |
| 10        | 1                             |                  |       |                           | The state of the s | ಒಬ್ಬ ಮೊತ್ತ ರೂ. | 3 63 550.00   |

ಒಟ್ಟು ರೂ. 3,63,550/- [ರೂಪಾಯ ಮೂರು ಲಕ್ಷದ ಅರವತ್ತ್ಮೂರು ಸಾವಿರದ ಐನೂರ ಐವತ್ತು ಮಾತ್ರ] ಮಂಜೂರಾತಿ ನೀಡಿದೆ.

ಸಹಾಯಕ ನಿರ್ದೇಶಕರು (ಎಂಪಿಸಿ) ಸಹಾಯಕ ನಿರ್ದೇಶಕರು (ಎಂ.ಪಿ.ಸಿ.)

ವಿ.ಸೂ.: ಕ್ರಸಂ(08,09,10)ರ ವಿದ್ಯಾರ್ಥಿಗಳು ಮ್ಯಾನೈಜ್ ಮೆಂಟ್ ಕೋಟಾದಡಿಯಲ್ಲಿ ಪ್ರವೇಶಾತಿ ಪಡೆದಿರುವುದರಿಂದ ಶುಲ್ಕವಿನಾಯಿತಿಯನ್ನು ಪಡೆಯಲು ಆಕ್ಷನಾಡಿಗಳನ್ನು ಗಣಿ ಶಿಕ್ಷಣ ಇಲಾಖೆ