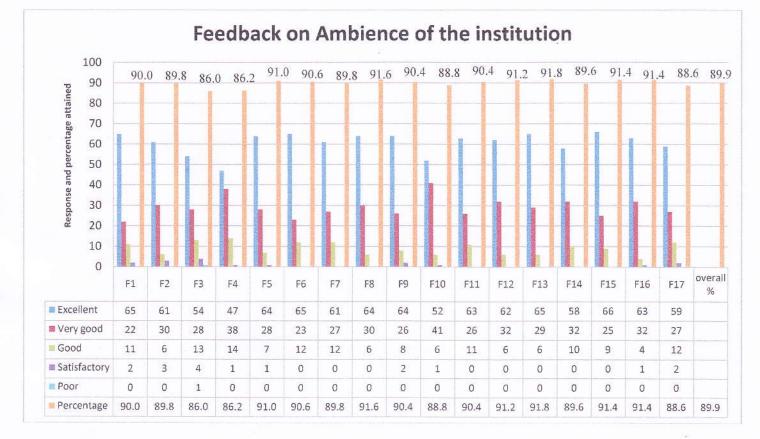

ME Dept.

Ambience

AY: 2020-21

| 2            |                                                   |      |      |       | Fe    | edba  | ick or | Amb    | ience  | of th | e Inst | itutio | n      |        |       |       |       |      |
|--------------|---------------------------------------------------|------|------|-------|-------|-------|--------|--------|--------|-------|--------|--------|--------|--------|-------|-------|-------|------|
| מוומווכח     | 100<br>90                                         | 88.  | 1 89 | 8 87. | 6 88. | 4 89. | 3 89   | .8 81. | .9 90. | 4 89. | 9 88.  | .4 88  | .1 91. | .3 89. | 9 90. | 7 90. | 4 91. | 3 88 |
| Per contrago | 80<br>70<br>60<br>50<br>40<br>30<br>20<br>10<br>0 |      |      |       |       |       |        |        |        |       |        |        |        |        |       |       |       | W.   |
|              |                                                   | F1   | F2   | F3    | F4    | F5    | F6     | F7     | F8     | F9    | F10    | F11    | F12    | F13    | F14   | F15   | F16   | F17  |
|              | Excellent                                         | 85   | 85   | 81    | 83    | 83    | 85     | 78     | 84     | 87    | 83     | 85     | 93     | 87     | 90    | 91    | 92    | 89   |
|              | Very good                                         | 31   | 33   | 33    | 29    | 35    | 33     | 30     | 36     | 29    | 30     | 28     | 25     | 29     | 28    | 25    | 28    | 23   |
|              | III Good                                          | 13   | 13   | 13    | 17    | 12    | 15     | 11     | 14     | 12    | 15     | 14     | 15     | 16     | 14    | 16    | 12    | 15   |
|              | Satisfactory                                      | 3    | 4    | 6     | 6     | 6     | 2      | 5      | 2      | 10    | 7      | 7      | 3      | 3      | 4     | 3     | 4     | 8    |
|              | Poor                                              | 1    | 2    | 3     | 3     | 0     | 0      | 0      | 0      | 0     | 3      | 2      | 0      | 2      | 0     | 1     | 0     | 1    |
|              | Percentage                                        | 88.1 | 89.8 | 87.6  | 88.4  | 89.3  | 89.8   | 81.9   | 90.4   | 89.9  | 88.4   | 88.1   | 91.3   | 89.9   | 90.7  | 90.4  | 91.3  | 88.7 |

#### Analysis:

On and average more than 88% of the students have expressed excellent feedback on facilities for all 17 parameters. Only 12% students expressed very good to satisfactory responses towards all 17 parameters and 3 students expressed to improve Internet facilities, online educational resources and functioning of the placement cell.

#### **Action Taken:**

The action has been taken to improve the bandwidth of internet facility, availability of online educational resources and effective functioning of the placement cell.

Head of the Dept. Mechanical Engg. HSIT Nidasoshi