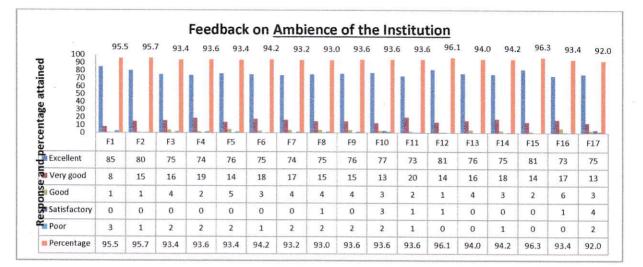

| SI. | STATEMENTS                                                                               |    |      | V+VI<br>espon |   |                 |       |
|-----|------------------------------------------------------------------------------------------|----|------|---------------|---|-----------------|-------|
| No. |                                                                                          | 5  | 4    | 3             | 2 | $1 \frac{1}{1}$ | %     |
| 1   | The prescribed books/reading materials are available in the Library                      | 85 | 8    | 1             | 0 | 3               | 95.5  |
| 2   | Reading Room/space available in Library is satisfactory.                                 | 80 | 15   | 1             | 0 | 1               | 95.7  |
| 3   | Internet facilities are available in the Institute.                                      | 75 | 16   | 4             | 0 | 2               | 93.4  |
| 4   | Online educational resources are available and accessible.                               | 74 | 19   | 2             | 0 | 2               | 93.6  |
| 5   | The Technical Staffs in the department are helpful.                                      | 76 | 14   | 5             | 0 | 2               | 93.4  |
| 6   | Results and attendance records are displayed on time.                                    | 75 | 18   | 3             | 0 | 1               | 94.2  |
| 7   | Toilets/washrooms are hygienic and properly maintained.                                  | 74 | 17   | 4             | 0 | 2               | 93.2  |
| 8   | Clean drinking water is available in the department and in the campus.                   | 75 | 15   | 4             | 1 | 2               | 93.0  |
| 9   | Grievances/problems are redressed / solved well in time.                                 | 76 | 15   | 4             | 0 | 2               | 93.6  |
| 10  | The functioning of the placement cell in the college/department is satisfactory.         | 77 | 13   | 3             | 3 | 2               | 93.6  |
| 11  | Equipment in the labs are in working condition.                                          | 73 | 20   | 2             | 1 | 1               | 93.6  |
| 12  | The Campus is green and eco-friendly.                                                    | 81 | 14   | 1             | 1 | 0               | 96.1  |
| 13  | The buildings/classrooms are accessible to differently abled persons.                    | 76 | 16   | 4             | 0 | 0               | 94.0  |
| 14  | The classrooms are well equipped with relevant teaching aids, clean and well maintained. | 75 | 18   | 3             | 0 | 1               | 94.2  |
| 15  | The campus has adequate power supply.                                                    | 81 | 14   | 2             | 0 | 0               | 96.3  |
| 16  | Boys & Girls Hostel Facility available.                                                  | 73 | 17   | 6             | 1 | 0               | 93.4  |
| 17  | Sports, canteen and Bank facilities are available in the campus.                         | 75 | 13   | 3             | 4 | 2               | 92.0  |
|     | Average Percentage                                                                       |    | 1915 |               |   |                 | 94.0% |