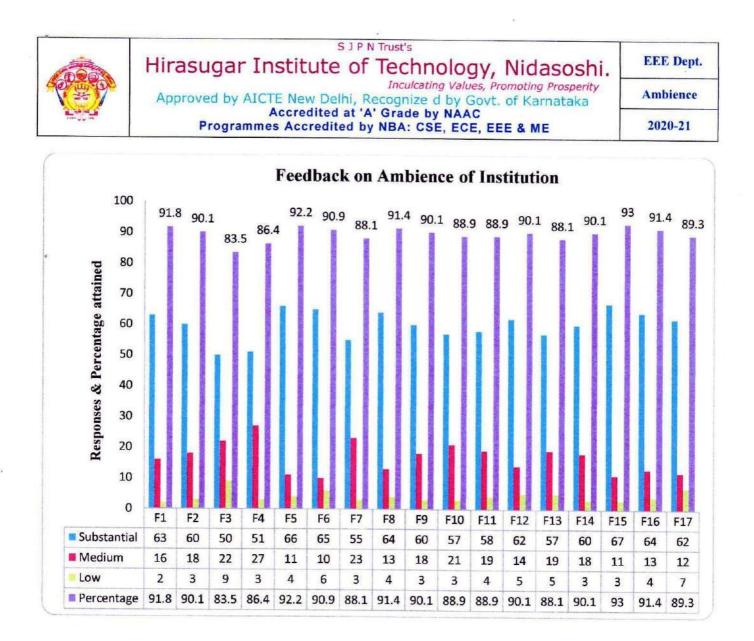

| SI. | STATEMENTS                                                                               |    |    | V+VI<br>espon |   |   |       |
|-----|------------------------------------------------------------------------------------------|----|----|---------------|---|---|-------|
| No. |                                                                                          | 5  | 4  | 3             | 2 | 1 | %     |
| 1   | The prescribed books/reading materials are available in the Library                      | 85 | 8  | 1             | 0 | 3 | 88.1  |
| 2   | Reading Room/space available in Library is satisfactory.                                 | 80 | 15 | 1             | 0 | 1 | 89.8  |
| 3   | Internet facilities are available in the Institute.                                      | 75 | 16 | 4             | 0 | 2 | 87.6  |
| 4   | Online educational resources are available and accessible.                               | 74 | 19 | 2             | 0 | 2 | 88.4  |
| 5   | The Technical Staffs in the department are helpful.                                      | 76 | 14 | 5             | 0 | 2 | 89.3  |
| 6   | Results and attendance records are displayed on time.                                    | 75 | 18 | 3             | 0 | 1 | 89.8  |
| 7   | Toilets/washrooms are hygienic and properly maintained.                                  | 74 | 17 | 4             | 0 | 2 | 81.9  |
| 8   | Clean drinking water is available in the department and in the campus.                   | 75 | 15 | 4             | 1 | 2 | 90.4  |
| 9   | Grievances/problems are redressed / solved well in time.                                 | 76 | 15 | 4             | 0 | 2 | 89.9  |
| 10  | The functioning of the placement cell in the college/department is satisfactory.         | 77 | 13 | 3             | 3 | 2 | 88.4  |
| 11  | Equipment in the labs are in working condition.                                          | 73 | 20 | 2             | 1 | 1 | 88.1  |
| 12  | The Campus is green and eco-friendly.                                                    | 81 | 14 | 1             | 1 | 0 | 91.3  |
| 13  | The buildings/classrooms are accessible to differently abled persons.                    | 76 | 16 | 4             | 0 | 0 | 89.9  |
| 14  | The classrooms are well equipped with relevant teaching aids, clean and well maintained. | 75 | 18 | 3             | 0 | 1 | 90.7  |
| 15  | The campus has adequate power supply.                                                    | 81 | 14 | 2             | 0 | 0 | 90.4  |
| 16  | Boys & Girls Hostel Facility available.                                                  | 73 | 17 | 6             | 1 | 0 | 91.3  |
| 17  | Sports, canteen and Bank facilities are available in the campus.                         | 75 | 13 | 3             | 4 | 2 | 88.7  |
|     | Average Percentage                                                                       |    |    |               |   |   | 89.1% |