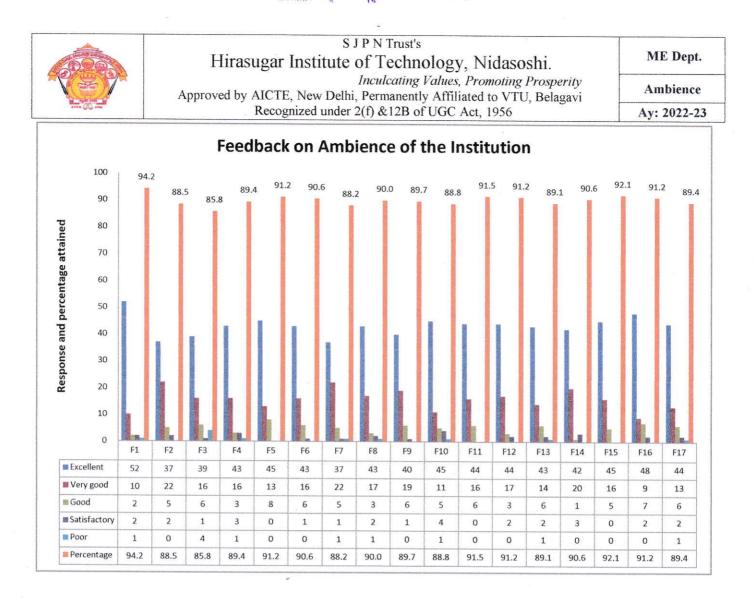

| SI. | STATEMENTS                                                                               |    |    | V+VI<br>espon |   |     |       |
|-----|------------------------------------------------------------------------------------------|----|----|---------------|---|-----|-------|
| No. |                                                                                          | 5  | 4  | 3             | 2 | 1   | %     |
| 1   | The prescribed books/reading materials are available in the Library                      | 52 | 10 | 2             | 2 | 1   | 94.2  |
| 2   | Reading Room/space available in Library is satisfactory.                                 | 37 | 22 | 5             | 2 | 0   | 88.5  |
| 3   | Internet facilities are available in the Institute.                                      | 39 | 16 | 6             | 1 | 4   | 85.8  |
| 4   | Online educational resources are available and accessible.                               | 43 | 16 | 3             | 3 | 1   | 89.4  |
| 5   | The Technical Staffs in the department are helpful.                                      | 45 | 13 | 8             | 0 | 0   | 91.2  |
| 6   | Results and attendance records are displayed on time.                                    | 43 | 16 | 6             | 1 | 0   | 90.6  |
| 7   | Toilets/washrooms are hygienic and properly maintained.                                  | 37 | 22 | 5             | 1 | 1   | 88.2  |
| 8   | Clean drinking water is available in the department and in the campus.                   | 43 | 17 | 3             | 2 | 1   | 90.0  |
| 9   | Grievances/problems are redressed / solved well in time.                                 | 40 | 19 | 6             | 1 | 0   | 89.7  |
| 10  | The functioning of the placement cell in the college/department is satisfactory.         | 45 | 11 | 5             | 4 | 1   | 88.8  |
| 11  | Equipment in the labs are in working condition.                                          | 44 | 16 | 6             | 0 | 0   | 91.5  |
| 12  | The Campus is green and eco-friendly.                                                    | 44 | 17 | 3             | 2 | 0   | 91.2  |
| 13  | The buildings/classrooms are accessible to differently abled persons.                    | 43 | 14 | 6             | 2 | 1   | 89.1  |
| 14  | The classrooms are well equipped with relevant teaching aids, clean and well maintained. | 42 | 20 | 1             | 3 | 0   | 90.6  |
| 15  | The campus has adequate power supply.                                                    | 45 | 16 | 5             | 0 | 0   | 92.1  |
| 16  | Boys & Girls Hostel Facility available.                                                  | 48 | 9  | 7             | 2 | 0   | 91.2  |
| 17  | Sports, canteen and Bank facilities are available in the campus.                         | 44 | 13 | 6             | 2 | 1 . | 89.4  |
|     | Average Percentage                                                                       |    |    |               |   |     | 90.1% |