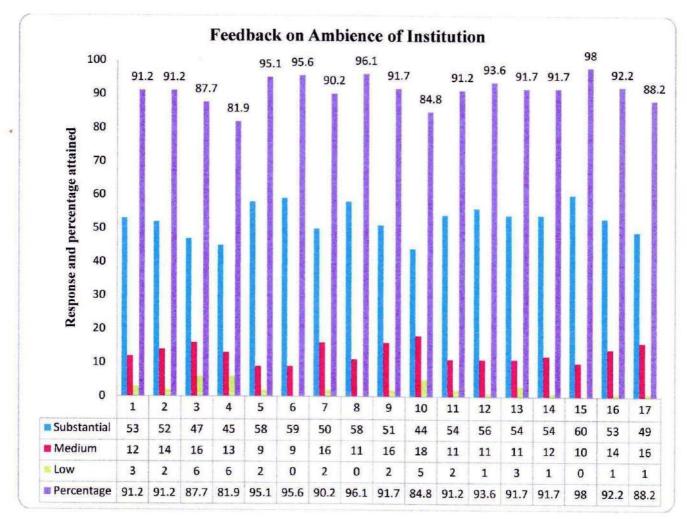

ME Dept.

Ambience

AY: 2020-21

| 2            |                                                   |      |      |       | Fe    | edba  | ick or | Amb    | ience  | of th | e Inst | itutio | n      |        |       |       |       |      |
|--------------|---------------------------------------------------|------|------|-------|-------|-------|--------|--------|--------|-------|--------|--------|--------|--------|-------|-------|-------|------|
| מוומווכח     | 100<br>90                                         | 88.  | 1 89 | 8 87. | 6 88. | 4 89. | 3 89   | .8 81. | .9 90. | 4 89. | 9 88.  | .4 88  | .1 91. | .3 89. | 9 90. | 7 90. | 4 91. | 3 88 |
| Per contrago | 80<br>70<br>60<br>50<br>40<br>30<br>20<br>10<br>0 |      |      |       |       |       |        |        |        |       |        |        |        |        |       |       |       | W.   |
|              |                                                   | F1   | F2   | F3    | F4    | F5    | F6     | F7     | F8     | F9    | F10    | F11    | F12    | F13    | F14   | F15   | F16   | F17  |
|              | Excellent                                         | 85   | 85   | 81    | 83    | 83    | 85     | 78     | 84     | 87    | 83     | 85     | 93     | 87     | 90    | 91    | 92    | 89   |
|              | Very good                                         | 31   | 33   | 33    | 29    | 35    | 33     | 30     | 36     | 29    | 30     | 28     | 25     | 29     | 28    | 25    | 28    | 23   |
|              | III Good                                          | 13   | 13   | 13    | 17    | 12    | 15     | 11     | 14     | 12    | 15     | 14     | 15     | 16     | 14    | 16    | 12    | 15   |
|              | Satisfactory                                      | 3    | 4    | 6     | 6     | 6     | 2      | 5      | 2      | 10    | 7      | 7      | 3      | 3      | 4     | 3     | 4     | 8    |
|              | Poor                                              | 1    | 2    | 3     | 3     | 0     | 0      | 0      | 0      | 0     | 3      | 2      | 0      | 2      | 0     | 1     | 0     | 1    |
|              | Percentage                                        | 88.1 | 89.8 | 87.6  | 88.4  | 89.3  | 89.8   | 81.9   | 90.4   | 89.9  | 88.4   | 88.1   | 91.3   | 89.9   | 90.7  | 90.4  | 91.3  | 88.7 |

#### Analysis:

On and average more than 88% of the students have expressed excellent feedback on facilities for all 17 parameters. Only 12% students expressed very good to satisfactory responses towards all 17 parameters and 3 students expressed to improve Internet facilities, online educational resources and functioning of the placement cell.