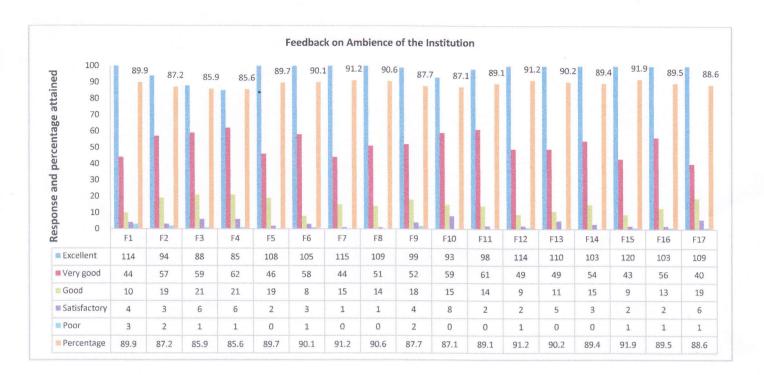

| SI. | STATEMENTS                                                                               | IV+VI+VIII<br>(Total Responses 130) |    |    |   |   |      |  |  |  |  |  |
|-----|------------------------------------------------------------------------------------------|-------------------------------------|----|----|---|---|------|--|--|--|--|--|
| No. |                                                                                          | 5                                   | 4  | 3  | 2 | 1 | %    |  |  |  |  |  |
| 1   | The prescribed books/reading materials are available in the Library                      | 85                                  | 33 | 10 | 1 | 1 | 90.8 |  |  |  |  |  |
| 2   | Reading Room/space available in Library is satisfactory.                                 | 83                                  | 39 | 7  | 0 | 1 | 91.2 |  |  |  |  |  |
| 3   | Internet facilities are available in the Institute.                                      | 65                                  | 45 | 12 | 6 | 2 | 85.4 |  |  |  |  |  |
| 4   | Online educational resources are available and accessible.                               | 74                                  | 40 | 7  | 7 | 2 | 87.2 |  |  |  |  |  |
| 5   | The Technical Staffs in the department are helpful.                                      | 97                                  | 26 | 5  | 1 | 1 | 93.4 |  |  |  |  |  |
| 6   | Results and attendance records are displayed on time.                                    | 95                                  | 31 | 2  | 1 | 1 | 93.5 |  |  |  |  |  |
| 7   | Toilets/washrooms are hygienic and properly maintained.                                  | 97                                  | 24 | 8  | 0 | 1 | 93.2 |  |  |  |  |  |
| 8   | Clean drinking water is available in the department and in the campus.                   | 99                                  | 28 | 1  | 1 | 1 | 94.3 |  |  |  |  |  |
| 9   | Grievances/problems are redressed / solved well in time.                                 | 80                                  | 42 | 6  | 1 | 1 | 90.6 |  |  |  |  |  |
| 10  | The functioning of the placement cell in the college/department is satisfactory.         | 79                                  | 36 | 12 | 2 | 1 | 89.2 |  |  |  |  |  |
| 11  | Equipment in the labs are in working condition.                                          | 77                                  | 38 | 11 | 3 | 1 | 88.8 |  |  |  |  |  |
| 12  | The Campus is green and eco-friendly.                                                    | 95                                  | 30 | 4  | 0 | 1 | 93.5 |  |  |  |  |  |
| 13  | The buildings/classrooms are accessible to differently abled persons.                    | 82                                  | 43 | 4  | 0 | 1 | 91.5 |  |  |  |  |  |
| 14  | The classrooms are well equipped with relevant teaching aids, clean and well maintained. | 88                                  | 37 | 4  | 0 | 1 | 92.5 |  |  |  |  |  |
| 15  | The campus has adequate power supply.                                                    | 99                                  | 27 | 3  | 0 | 1 | 94.3 |  |  |  |  |  |
| 16  | Boys & Girls Hostel Facility available.                                                  | 88                                  | 34 | 7  | 0 | 1 | 92.0 |  |  |  |  |  |
| 17  | Sports, canteen and Bank facilities are available in the campus.                         | 93                                  | 29 | 7  | 0 | 1 | 92.8 |  |  |  |  |  |
|     | Overall percentage for the academic year 2022-23                                         |                                     |    |    |   |   | 91.4 |  |  |  |  |  |