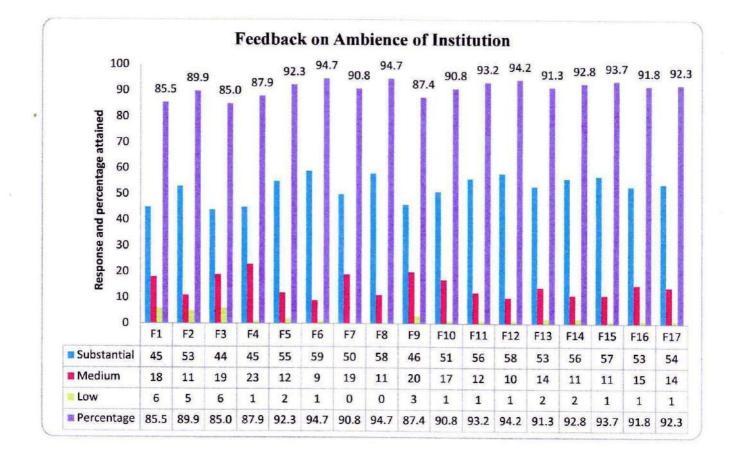

| SI. | STATEMENTS                                                                               |    |    | V+VI<br>espon |   |     |       |
|-----|------------------------------------------------------------------------------------------|----|----|---------------|---|-----|-------|
| No. |                                                                                          | 5  | 4  | 3             | 2 | 1   | %     |
| 1   | The prescribed books/reading materials are available in the Library                      | 52 | 10 | 2             | 2 | 1   | 94.2  |
| 2   | Reading Room/space available in Library is satisfactory.                                 | 37 | 22 | 5             | 2 | 0   | 88.5  |
| 3   | Internet facilities are available in the Institute.                                      | 39 | 16 | 6             | 1 | 4   | 85.8  |
| 4   | Online educational resources are available and accessible.                               | 43 | 16 | 3             | 3 | 1   | 89.4  |
| 5   | The Technical Staffs in the department are helpful.                                      | 45 | 13 | 8             | 0 | 0   | 91.2  |
| 6   | Results and attendance records are displayed on time.                                    | 43 | 16 | 6             | 1 | 0   | 90.6  |
| 7   | Toilets/washrooms are hygienic and properly maintained.                                  | 37 | 22 | 5             | 1 | 1   | 88.2  |
| 8   | Clean drinking water is available in the department and in the campus.                   | 43 | 17 | 3             | 2 | 1   | 90.0  |
| 9   | Grievances/problems are redressed / solved well in time.                                 | 40 | 19 | 6             | 1 | 0   | 89.7  |
| 10  | The functioning of the placement cell in the college/department is satisfactory.         | 45 | 11 | 5             | 4 | 1   | 88.8  |
| 11  | Equipment in the labs are in working condition.                                          | 44 | 16 | 6             | 0 | 0   | 91.5  |
| 12  | The Campus is green and eco-friendly.                                                    | 44 | 17 | 3             | 2 | 0   | 91.2  |
| 13  | The buildings/classrooms are accessible to differently abled persons.                    | 43 | 14 | 6             | 2 | 1   | 89.1  |
| 14  | The classrooms are well equipped with relevant teaching aids, clean and well maintained. | 42 | 20 | 1             | 3 | 0   | 90.6  |
| 15  | The campus has adequate power supply.                                                    | 45 | 16 | 5             | 0 | 0   | 92.1  |
| 16  | Boys & Girls Hostel Facility available.                                                  | 48 | 9  | 7             | 2 | 0   | 91.2  |
| 17  | Sports, canteen and Bank facilities are available in the campus.                         | 44 | 13 | 6             | 2 | 1 . | 89.4  |
|     | Average Percentage                                                                       |    |    |               |   |     | 90.1% |