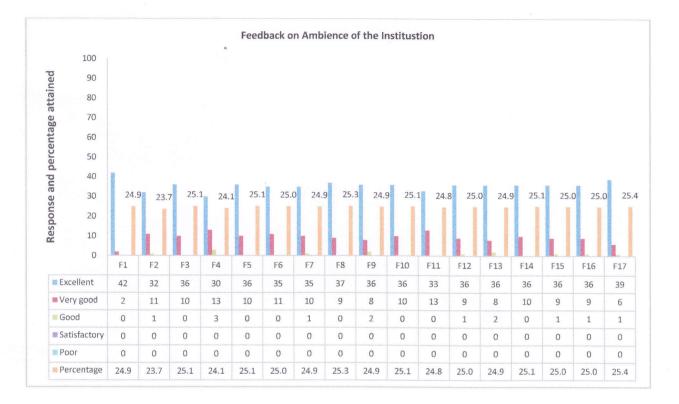

# Detailed Analysis of Feedback on Ambience of the Institution

| Semester                | Respondent |  |
|-------------------------|------------|--|
| IV                      | 22         |  |
| VI                      | 59         |  |
| VIII                    | 96         |  |
| Toal no. of Respondants | 177        |  |

| SI.<br>No. | STATEMENTS                                                                               | Respo |    | 7 <b>I+VI</b><br>177) | I     |
|------------|------------------------------------------------------------------------------------------|-------|----|-----------------------|-------|
|            |                                                                                          | 3     | 2  | 1                     | %     |
| 1          | [The prescribed books/reading materials are available in the Library                     | 72    | 72 | 33                    | 74.01 |
| 2          | Reading Room/space available in Library is satisfactory.                                 | 99    | 56 | 22                    | 81.2  |
| 3          | Internet facilities are available in the Institute.                                      | 82    | 65 | 30                    | 76.5  |
| 4          | Online educational resources are available and accessible.                               | 86    | 55 | 39                    | 76.6  |
| 5          | The Technical Staffs in the department are helpful.                                      | 118   | 42 | 17                    | 85.7  |
| 6          | Results and attendance records are displayed on time.                                    | 87    | 73 | 17                    | 79.8  |
| 7          | Toilets/washrooms are hygienic and properly maintained.                                  | 98    | 59 | 20                    | 81.4  |
| 8          | Clean drinking water is available in the department and in the campus.                   | 108   | 53 | 16                    | 84.0  |
| 9          | Grievances/problems are redressed / solved well in time.                                 | 103   | 56 | 18                    | 82.7  |
| 10         | The functioning of the placement cell in the college/department is satisfactory.         | 74    | 64 | 39                    | 73.3  |
| 11         | Equipment in the labs are in working condition.                                          | 98    | 60 | 19                    | 81.5  |
| 12         | The Campus is green and eco-friendly.                                                    | 115   | 42 | 20                    | 84.6  |
| 13         | The buildings/classrooms are accessible to differently abled persons.                    | 111   | 50 | 23                    | 85.9  |
| 14         | The classrooms are well equipped with relevant teaching aids, clean and well maintained. | 112   | 53 | 15                    | 86.1  |
| 15         | The campus has adequate power supply.                                                    | 112   | 53 | 12                    | 85.5  |
| 16         | Boys & Girls Hostel Facility available.                                                  | 122   | 37 | 18                    | 86.3  |
| 17         | Sports, canteen and Bank facilities are available in the campus.                         | 102   | 58 | 17                    | 82.7  |
|            | Average Percentage                                                                       |       |    | 8                     | 82.7% |

Nidasoshi-591 236, Taq: Hukkeri, Dist: Belagavi, Karnataka, India. Phone: +91-8333-278887, Fax: 278886, Web: www.hsit.ac.in, E-mail: <u>principal@hsit.ac.in</u>

Page 2 of 3

1

| apa                  | Fee                  | edl  | bad  | cko   | on                | An    | nbi              | ien  | ice    | of   | th   | e li             | nst  | itu  | tic  | n    |      |      |
|----------------------|----------------------|------|------|-------|-------------------|-------|------------------|------|--------|------|------|------------------|------|------|------|------|------|------|
| Attaine              | 120<br>100           | 74.0 | 1 81 | .2 76 | .5 <sup>76.</sup> | 6 85. | 7 <sub>79.</sub> | 8 81 | .4 84. | 082. | 773. | 3 <sup>81.</sup> | 584. | 685. | 986. | 185. | 586. | 382. |
| Percentage Attainede | 80<br>60<br>40<br>20 |      |      |       |                   |       |                  |      |        |      |      |                  |      |      |      |      |      |      |
| and                  | 0                    | F1   | F2   | F3    | F4                | F5    | F6               | F7   | F8     | F9   | F10  | F11              | F12  | F13  | F14  | F15  | F16  | F17  |
| se                   | Substantial          | 72   | 99   | 82    | 86                | 118   | 87               | 98   | 108    | 103  | 74   | 98               | 115  | 111  | 112  | 112  | 122  | 102  |
| espon                | Medium               | 72   | 56   | 65    | 55                | 42    | 73               | 59   | 53     | 56   | 64   | 60               | 42   | 50   | 53   | 53   | 37   | 58   |
| Re                   | Low                  | 33   | 22   | 30    | 39                | 17    | 17               | 20   | 16     | 18   | 39   | 19               | 20   | 23   | 15   | 12   | 18   | 17   |
| and the second       | Percentage           | 74.  | 81.  | 76.   | 76.               | 85.   | 79.              | 81.  | 84.    | 82.  | 73.  | 81.              | 84.  | 85.  | 86.  | 85.  | 86.  | 82.  |