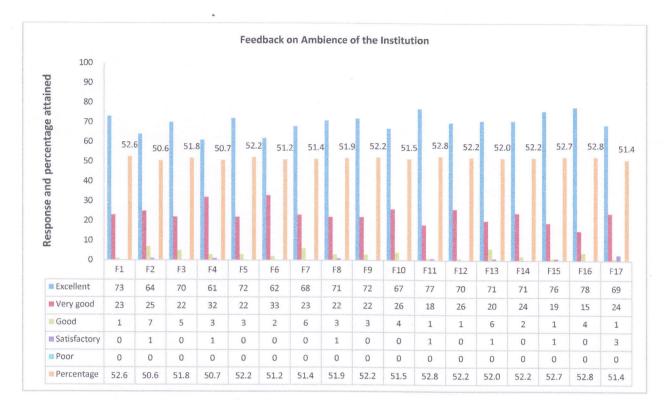

## Detailed Analysis of Feedback on Ambience of the Institution

| Semester                 | Respondent |
|--------------------------|------------|
| IV                       | 25         |
| VI                       | 56         |
| VIII                     | 54         |
| Total no. of Respondents | 135        |

| SI. | STATEMENTS                                                                               |    |    | V+VI<br>espon |   |   |       |
|-----|------------------------------------------------------------------------------------------|----|----|---------------|---|---|-------|
| No. |                                                                                          | 5  | 4  | 3             | 2 | 1 | %     |
| 1   | The prescribed books/reading materials are available in the Library                      | 85 | 8  | 1             | 0 | 3 | 88.1  |
| 2   | Reading Room/space available in Library is satisfactory.                                 | 80 | 15 | 1             | 0 | 1 | 89.8  |
| 3   | Internet facilities are available in the Institute.                                      | 75 | 16 | 4             | 0 | 2 | 87.6  |
| 4   | Online educational resources are available and accessible.                               | 74 | 19 | 2             | 0 | 2 | 88.4  |
| 5   | The Technical Staffs in the department are helpful.                                      | 76 | 14 | 5             | 0 | 2 | 89.3  |
| 6   | Results and attendance records are displayed on time.                                    | 75 | 18 | 3             | 0 | 1 | 89.8  |
| 7   | Toilets/washrooms are hygienic and properly maintained.                                  | 74 | 17 | 4             | 0 | 2 | 81.9  |
| 8   | Clean drinking water is available in the department and in the campus.                   | 75 | 15 | 4             | 1 | 2 | 90.4  |
| 9   | Grievances/problems are redressed / solved well in time.                                 | 76 | 15 | 4             | 0 | 2 | 89.9  |
| 10  | The functioning of the placement cell in the college/department is satisfactory.         | 77 | 13 | 3             | 3 | 2 | 88.4  |
| 11  | Equipment in the labs are in working condition.                                          | 73 | 20 | 2             | 1 | 1 | 88.1  |
| 12  | The Campus is green and eco-friendly.                                                    | 81 | 14 | 1             | 1 | 0 | 91.3  |
| 13  | The buildings/classrooms are accessible to differently abled persons.                    | 76 | 16 | 4             | 0 | 0 | 89.9  |
| 14  | The classrooms are well equipped with relevant teaching aids, clean and well maintained. | 75 | 18 | 3             | 0 | 1 | 90.7  |
| 15  | The campus has adequate power supply.                                                    | 81 | 14 | 2             | 0 | 0 | 90.4  |
| 16  | Boys & Girls Hostel Facility available.                                                  | 73 | 17 | 6             | 1 | 0 | 91.3  |
| 17  | Sports, canteen and Bank facilities are available in the campus.                         | 75 | 13 | 3             | 4 | 2 | 88.7  |
|     | Average Percentage                                                                       |    |    |               |   |   | 89.1% |