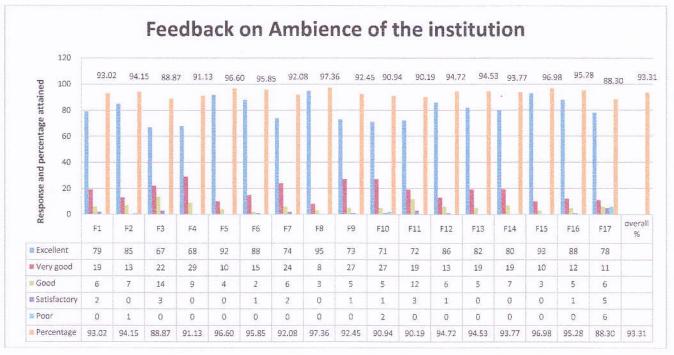

| SI. | STATEMENTS                                                                               | IV+VI+VIII<br>(Total Responses:106) |    |      |   |   |        |  |  |  |  |
|-----|------------------------------------------------------------------------------------------|-------------------------------------|----|------|---|---|--------|--|--|--|--|
| No. |                                                                                          | 5                                   | 4  | 3    | 2 | 1 | %      |  |  |  |  |
| 1   | [The prescribed books/reading materials are available in the Library                     | 79                                  | 19 | 6    | 2 | 0 | 93.02  |  |  |  |  |
| 2   | Reading Room/space available in Library is satisfactory.                                 | 85                                  | 13 | 7    | 0 | 1 | 94.15  |  |  |  |  |
| 3   | Internet facilities are available in the Institute.                                      | 67                                  | 22 | 14   | 3 | 0 | 88.87  |  |  |  |  |
| 4   | Online educational resources are available and accessible.                               | 68                                  | 29 | 9    | 0 | 0 | 91.13  |  |  |  |  |
| 5   | The Technical Staffs in the department are helpful.                                      | 92                                  | 10 | 4    | 0 | 0 | 96.60  |  |  |  |  |
| 6   | Results and attendance records are displayed on time.                                    | 88                                  | 15 | 2    | 1 | 0 | 95.85  |  |  |  |  |
| 7   | Toilets/washrooms are hygienic and properly maintained.                                  | 74                                  | 24 | 6    | 2 | 0 | 92.08  |  |  |  |  |
| 8   | Clean drinking water is available in the department and in the campus.                   | 95                                  | 8  | 3    | 0 | 0 | 97.36  |  |  |  |  |
| 9   | Grievances/problems are redressed / solved well in time.                                 | 73                                  | 27 | 5    | 1 | 0 | 92.45  |  |  |  |  |
| 10  | The functioning of the placement cell in the college/department is satisfactory.         | 71                                  | 27 | 5    | 1 | 2 | 90.94  |  |  |  |  |
| 11  | Equipment in the labs are in working condition.                                          | 72                                  | 19 | • 12 | 3 | 0 | 90.19  |  |  |  |  |
| 12  | The Campus is green and eco-friendly.                                                    | 86                                  | 13 | 6    | 1 | 0 | 94.72  |  |  |  |  |
| 13  | The buildings/classrooms are accessible to differently abled persons.                    | 82                                  | 19 | 5    | 0 | 0 | 94.53  |  |  |  |  |
| 14  | The classrooms are well equipped with relevant teaching aids, clean and well maintained. | 80                                  | 19 | 7    | 0 | 0 | 93.77  |  |  |  |  |
| 15  | The campus has adequate power supply.                                                    | 93                                  | 10 | 3    | 0 | 0 | 96.98  |  |  |  |  |
| 16  | Boys & Girls Hostel Facility available.                                                  | 88                                  | 12 | 5    | 1 | 0 | 95.28  |  |  |  |  |
| 17  | Sports, canteen and Bank facilities are available in the campus.                         | 78                                  | 11 | 6    | 5 | 6 | 88.30  |  |  |  |  |
|     | Overall percentage for the academic year 2021-22                                         |                                     |    |      |   |   | 93.31% |  |  |  |  |

#### Analysis:

On and average 93.31% of the students have given very good feedback for all 17 parameters. 11.13% students have expressed moderate feedback towards internet facilities.