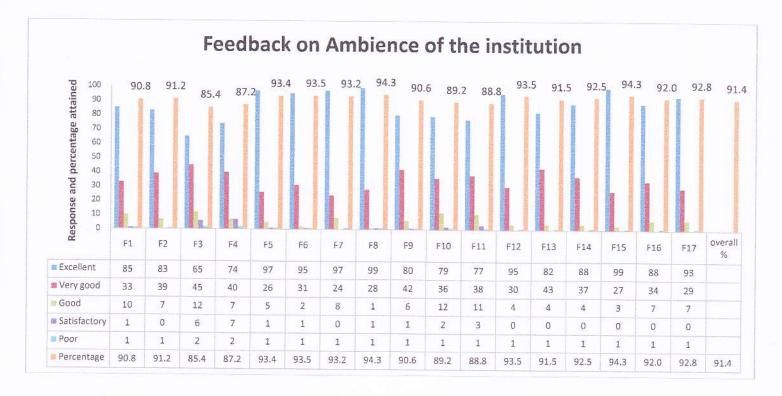

| SI. | STATEMENTS                                                                               | IV+VI+VIII<br>(Total Responses 130) |    |    |   |   |      |  |  |  |  |  |
|-----|------------------------------------------------------------------------------------------|-------------------------------------|----|----|---|---|------|--|--|--|--|--|
| No. |                                                                                          | 5                                   | 4  | 3  | 2 | 1 | %    |  |  |  |  |  |
| 1   | The prescribed books/reading materials are available in the Library                      | 85                                  | 33 | 10 | 1 | 1 | 90.8 |  |  |  |  |  |
| 2   | Reading Room/space available in Library is satisfactory.                                 | 83                                  | 39 | 7  | 0 | 1 | 91.2 |  |  |  |  |  |
| 3   | Internet facilities are available in the Institute.                                      | 65                                  | 45 | 12 | 6 | 2 | 85.4 |  |  |  |  |  |
| 4   | Online educational resources are available and accessible.                               | 74                                  | 40 | 7  | 7 | 2 | 87.2 |  |  |  |  |  |
| 5   | The Technical Staffs in the department are helpful.                                      | 97                                  | 26 | 5  | 1 | 1 | 93.4 |  |  |  |  |  |
| 6   | Results and attendance records are displayed on time.                                    | 95                                  | 31 | 2  | 1 | 1 | 93.5 |  |  |  |  |  |
| 7   | Toilets/washrooms are hygienic and properly maintained.                                  | 97                                  | 24 | 8  | 0 | 1 | 93.2 |  |  |  |  |  |
| 8   | Clean drinking water is available in the department and in the campus.                   | 99                                  | 28 | 1  | 1 | 1 | 94.3 |  |  |  |  |  |
| 9   | Grievances/problems are redressed / solved well in time.                                 | 80                                  | 42 | 6  | 1 | 1 | 90.6 |  |  |  |  |  |
| 10  | The functioning of the placement cell in the college/department is satisfactory.         | 79                                  | 36 | 12 | 2 | 1 | 89.2 |  |  |  |  |  |
| 11  | Equipment in the labs are in working condition.                                          | 77                                  | 38 | 11 | 3 | 1 | 88.8 |  |  |  |  |  |
| 12  | The Campus is green and eco-friendly.                                                    | 95                                  | 30 | 4  | 0 | 1 | 93.5 |  |  |  |  |  |
| 13  | The buildings/classrooms are accessible to differently abled persons.                    | 82                                  | 43 | 4  | 0 | 1 | 91.5 |  |  |  |  |  |
| 14  | The classrooms are well equipped with relevant teaching aids, clean and well maintained. | 88                                  | 37 | 4  | 0 | 1 | 92.5 |  |  |  |  |  |
| 15  | The campus has adequate power supply.                                                    | 99                                  | 27 | 3  | 0 | 1 | 94.3 |  |  |  |  |  |
| 16  | Boys & Girls Hostel Facility available.                                                  | 88                                  | 34 | 7  | 0 | 1 | 92.0 |  |  |  |  |  |
| 17  | Sports, canteen and Bank facilities are available in the campus.                         | 93                                  | 29 | 7  | 0 | 1 | 92.8 |  |  |  |  |  |
|     | Overall percentage for the academic year 2022-23                                         |                                     |    |    |   |   | 91.4 |  |  |  |  |  |

### Analysis:

On and average 91.4% of the students have given very good feedback for all 17 parameters. 14.6% students have expressed moderate feedback towards internet facilities.