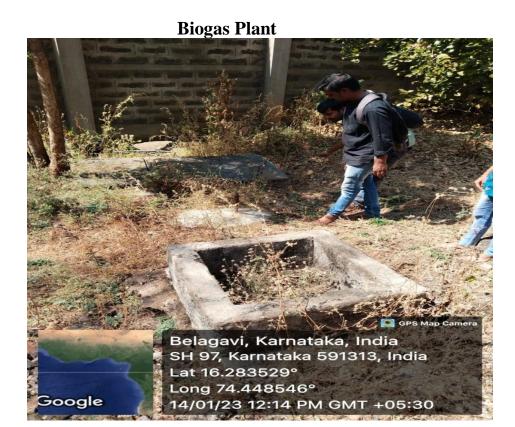

#### Proposed waste management system

Inculcating Values, Promoting Prosperity
Approved by AICTE, Recognized by Govt. of Karnataka and Affiliated to VTU Belagavi.

Criteria 7

Accredited at 'A' Grade by NAAC Programmes Accredited by NBA: CSE, ECE, EEE & ME.