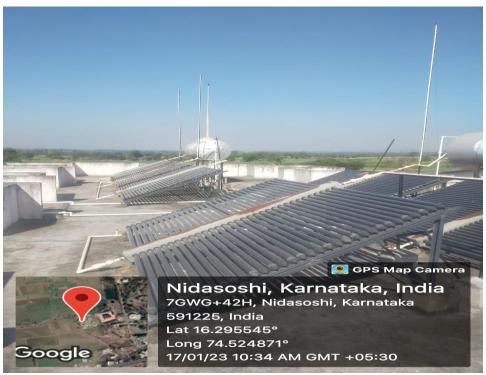

## S J P N Trust's Hirasugar Institute of Technology, Nidasoshi

Inculcating Values, Promoting Prosperity

Approved by AICTE, Recognized by Govt. of Karnataka and Affiliated to VTU Belagavi.

Accredited at 'A' Grade by NAAC

Programmes Accredited by NBA: CSE, ECE, EEE & ME.

**Institution** NAAC

Criteria 7

AY:2021-22

# **Environmental Consciousness and Sustainability**

7.1.2 The Institution has facilities for alternate sources of energy and energy conservation measures

#### 1. Solar Energy







# S J P N Trust's Hirasugar Institute of Technology, Nidasoshi

Inculcating Values, Promoting Prosperity
Approved by AICTE, Recognized by Govt. of Karnataka and Affiliated to VTU Belagavi.

Accredited at 'A' Grade by NAAC

Programmes Accredited by NBA: CSE, ECE, EEE & ME.

Institution

NAAC Criteria 7

AY:2021-22

### 2. Biogas Plant



### 3. Use of LED Bulbs/ Power Efficient Equipment





## S J P N Trust's Hirasugar Institute of Technology, Nidasoshi

Inculcating Values, Promoting Prosperity Approved by AICTE, Recognized by Govt. of Karnataka and Affiliated to VTU Belagavi.

Accredited at 'A' Grade by NAAC

Programmes Accredited by NBA: CSE, ECE, EEE & ME.

**Institution** 

NAAC

AY:2021-22

Criteria 7

GPS Map Camera Nidasoshi, Karnataka, India 7GVH+R72, Nidasoshi, Karnataka 5912