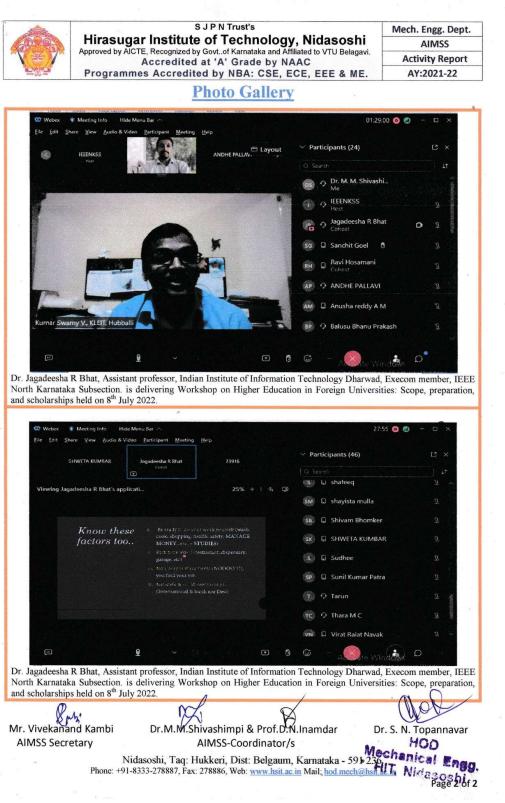

# Activity: Workshop on "Higher Education in Foreign Universities: Scope, preparation, and scholarships"

| Date-Time & Venue:    | 08 <sup>th</sup> July 2022          | 2, Friday at 2.30 PM@ C                                                                                                                            | Online Mode Webex                                   |                      |  |  |  |
|-----------------------|-------------------------------------|----------------------------------------------------------------------------------------------------------------------------------------------------|-----------------------------------------------------|----------------------|--|--|--|
| Resource person       | Dr. Jagadees                        | ha R Bhat, Assistant                                                                                                                               | professor, Indian Ins                               | titute of Informatio |  |  |  |
| Organized by          | IEEE North I                        | Technology Dharwad, Execom member, IEEE North Karnataka Subsection.<br>IEEE North Karnataka Subsection (NKSS) Educational Activities Committee, in |                                                     |                      |  |  |  |
| organized by          | association v                       | vith IEEE Bangalore                                                                                                                                | Section and IEEE III                                | T Dharwad Studer     |  |  |  |
|                       | Branch.                             |                                                                                                                                                    |                                                     |                      |  |  |  |
| Participants:         |                                     | ester students and Staff N                                                                                                                         |                                                     |                      |  |  |  |
| Event Designer and    | Dr. S.N. Topa                       | nnavar, Professor and H                                                                                                                            | IOD, Mechanical Engi                                | neering Department   |  |  |  |
| Coordinator           |                                     | titute of Technology, Ni                                                                                                                           |                                                     | -                    |  |  |  |
| Objectives:           | 1. To unde                          | rstand scope of higher e                                                                                                                           | ducation in foreign uni                             | versities.           |  |  |  |
|                       |                                     | prepare for higher educa                                                                                                                           |                                                     |                      |  |  |  |
|                       | 3. What an universit                | e scholarship facilities                                                                                                                           | to hiring for higher                                | education in foreig  |  |  |  |
| Desistantian Link     |                                     |                                                                                                                                                    |                                                     |                      |  |  |  |
| Registration Link     | https://bit.ly/N                    | KSS_HEIFU                                                                                                                                          |                                                     |                      |  |  |  |
| Program Outcomes:     | PO's/PS                             |                                                                                                                                                    |                                                     | Weight-age           |  |  |  |
| (POs)-Attainment      | O's                                 | Particula                                                                                                                                          | rs of PO                                            | assigned (1/2/3)     |  |  |  |
| Weight age            | Mapped                              |                                                                                                                                                    |                                                     |                      |  |  |  |
| (Low as1-High as 3):  | P06                                 | The engineer and socie                                                                                                                             | ty                                                  | 2                    |  |  |  |
|                       | P08                                 | Ethics                                                                                                                                             | - 1                                                 | 3                    |  |  |  |
|                       | P09<br>P10                          | Individual and team we<br>Communication                                                                                                            | DrK                                                 | 3                    |  |  |  |
|                       | P10<br>P12                          | Lifelong learning                                                                                                                                  |                                                     | 2                    |  |  |  |
|                       | 112                                 | Understand and addres                                                                                                                              | s current issues of                                 | 2                    |  |  |  |
|                       | PSO1                                | industries through indu                                                                                                                            |                                                     | 1                    |  |  |  |
|                       |                                     | interaction and alumni                                                                                                                             |                                                     | •                    |  |  |  |
| Organized by AIMSS-   | 1. Dr. K.M.Akk                      |                                                                                                                                                    | 7. Miss Archana Gull                                | i, V Sem-SR (Girl)   |  |  |  |
| Activity Coordination | 2. Prof. S.A.Go                     |                                                                                                                                                    |                                                     |                      |  |  |  |
|                       | 3. Prof. M.S. Fu                    |                                                                                                                                                    | 9. Miss. Sumitra Shin                               |                      |  |  |  |
|                       | 4. Prof. M.A. H<br>5. Prof. M.I.Tan |                                                                                                                                                    | 10. Mr.Nikhil Nandaga                               |                      |  |  |  |
|                       | 6. Prof. G.M. Z                     |                                                                                                                                                    | 11. III Sem SRs (Girl & Boy)<br>12. STTs (Students) |                      |  |  |  |
| æ.                    |                                     |                                                                                                                                                    | 12. 5113 (Students)                                 | 4                    |  |  |  |

| Class         | Signature |
|---------------|-----------|
| VIII semester | X         |
| VI Semester   | flund -   |

Nidasoshi-591 236, Taq: Hukkeri, Dist: Belagavi, Karnataka, India. Phone: +91-8333-278887, Fax: 278886, Web: www.hsit.ac.in, E-mail: <u>hod.mech@hsit.ac.in</u> P a g e |2