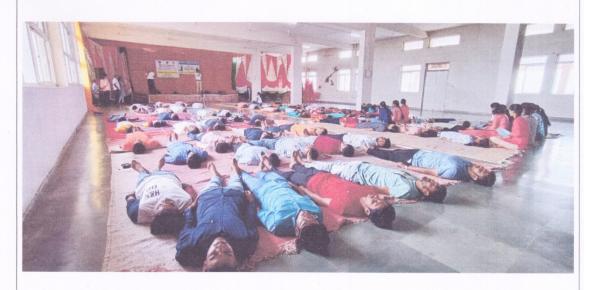

Programmes Accredited by NBA: CSE, ECE, EEE & ME. TRAINING AND PLACEMENT CELL

Orientation Program ABC Bengaluru

TP Cell

2021-22

Date:10/11/2021

Orientation program on Pre-placement activities by ABC, Bengaluru on 10/11/2021 at 10.00am to 12.20pm at mechanical seminar hall.

# Orientation program on Pre-placement activities by ABC, Bengaluru on 10/11/2021 at 10.00am to 12.20pm at mechanical seminar hall.