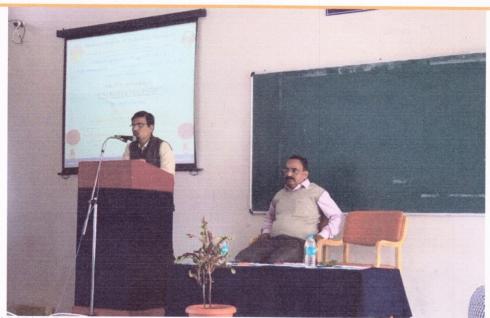

# Orientation program on Pre-placement activities by ABC, Bengaluru on 10/11/2021 at 10.00am to 12.20pm at mechanical seminar hall.