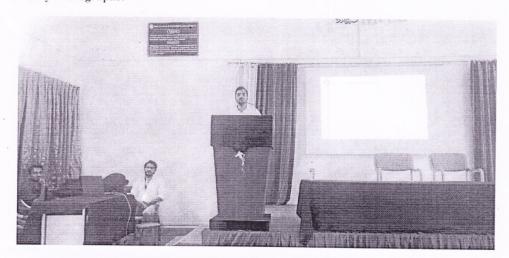

Programmes Accredited by NBA: CSE, ECE, EEE & ME. TRAINING AND PLACEMENT CELL

Orientation Program ABC Bengaluru

TP Cell

2021-22

Date:10/11/2021

Orientation program on Pre-placement activities by ABC, Bengaluru on 10/11/2021 at 10.00am to 12.20pm at mechanical seminar hall.

# Orientation program on Pre-placement activities by ABC, Bengaluru on 10/11/2021 at 10.00am to 12.20pm at mechanical seminar hall.