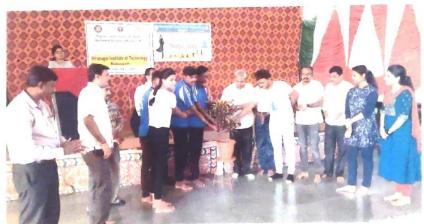

ುತ್ಕೋಲೆ

ಈ ಮೂಲಕ ಎಲ್ಲ ವಿದ್ಯಾರ್ಥಿ–ವಿದ್ಯಾರ್ಥಿನಿಯರಿಗೆ ಹಾಗೂ ಸಿಬ್ಬಂದಿಯವರಿಗೆ ತಿಳಿಸುವುದೇನೆಂದರೆ ಮಂಗಳವಾರ ದಿನಾಂಕ: 21–06–2022 ರಂದು ಬೆಳಿಗ್ಗೆ 11.00 ಗಂಟೆಗೆ 8ನೇ ಅಂತರರಾಷ್ಟ್ರೀಯ ಯೋಗಾ ದಿನಾಚರಣೆಯನ್ನು ಕಂಪ್ಯೂಟರ ಸಾಯಿನ್ಸ ವಿಭಾಗದ ಅಡಿಟೋರಿಯಂ ಹಾಲನಲ್ಲಿ ಹಮ್ಮಿಕೊಳ್ಳಲಾಗಿದ್ದು. ಕಾರಣ ಎಲ್ಲರ್ಥೂ ಸರಿಯಾದ ಸಮಯಕ್ಕೆ ತಪ್ಪದೆ ಹಾಜರಾಗಬೇಕೆಂದು ಈ ಮೂಲಕ ಕೋರಲಾಗಿದೆ.

ಶ್ರೀ ಎಸ್.ಎಸ್.ಪಾಟೀಲ ಸಂಯೋಜಕರು, ಎಸ್.ಎಸ್.ಎಸ್.ಘಟಕ

ಪ್ರತಿ: 1) ಸೂಚನಾ ಫಲಕ

2) ಎಲ್ಲ ಸಿಬ್ಬಂದಿಯವರ ಮಾಹಿತಿಗಾಗಿ

3) ಆಫೀಸ ಪ್ರತಿ

Nidasoshi Pin-591 236

## Hirasugar Institute of Technology, Nidasoshi

Approved by AICTE, Recognized by Govt. of Karnataka and Permanently Affiliated to VTU Belagavi.

Accredited at 'A' Grade by NAAC

Programmes Accredited by NBA: CSE, ECE

HSIT NSS ACTIVITY 2022-23

Activity: Celebration of International Yoga Day

Date: 26/06/2022

Place: Computer Science Seminar Hall







## S J P N Trust's Hirasugar Institute of Technology, Nidasoshi

Approved by AICTE, Recognized by Govt. of Karnataka and Permanently Affiliated to VTU Belagavi. Accredited at 'A' Grade by NAAC

ACTIVITY 2022-23

HSIT

NSS







PED and NSS unit have organized International Yoga Day. The function is inaugurated by Principal Dr. S C Kamate and brifed the participants about Yoga, a Sanskrit word which means "union", i.e., of the mind, spirit and body, has earned special recognition from the United Nations for which it has declared June 21st as World Yoga Day. It received the global stature due to its principles in treatment which are without any side effects. All staffmembersand students actively participated in event by doing yoga as per the yoga experts (PED Sir. S B Sarawadi, Prof. Pr