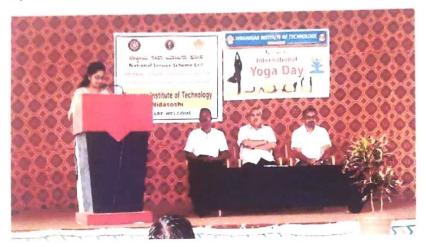

ಸುತ್ಕೋಲೆ

ಈ ಮೂಲಕ ಎಲ್ಲ ವಿದ್ಯಾರ್ಥಿ–ವಿದ್ಯಾರ್ಥಿನಿಯರಿಗೆ ಹಾಗೂ ಸಿಬ್ಬಂದಿಯವರಿಗೆ ತಿಳಿಸುವುದೇನೆಂದರೆ ಮಂಗಳವಾರ ದಿನಾಂಕ: 21–06–2022 ರಂದು ಬೆಳಿಗ್ಗೆ 11.00 ಗಂಟೆಗೆ 8ನೇ ಅಂತರರಾಷ್ಟ್ರೀಯ ಯೋಗಾ ದಿನಾಚರಣೆಯನ್ನು ಕಂಪ್ಯೂಟರ ಸಾಯಿನ್ಸ ವಿಭಾಗದ ಅಡಿಟೋರಿಯಂ ಹಾಲನಲ್ಲಿ ಹಮ್ಮಿಕೊಳ್ಳಲಾಗಿದ್ದು. ಕಾರಣ ಎಲ್ಲರ್ಥೂ ಸರಿಯಾದ ಸಮಯಕ್ಕೆ ತಪ್ಪದೆ ಹಾಜರಾಗಬೇಕೆಂದು ಈ ಮೂಲಕ ಕೋರಲಾಗಿದೆ.

ಶ್ರೀ ಎಸ್.ಎಸ್.ಪಾಟೀಲ ಸಂಯೋಜಕರು, ಎಸ್.ಎಸ್.ಎಸ್.ಘಟಕ

ಪ್ರತಿ: 1) ಸೂಚನಾ ಫಲಕ

2) ಎಲ್ಲ ಸಿಬ್ಬಂದಿಯವರ ಮಾಹಿತಿಗಾಗಿ

3) ಆಫೀಸ ಪ್ರತಿ

Nidasoshi Pin-591 236

## Hirasugar Institute of Technology, Nidasoshi

Approved by AICTE, Recognized by Govt. of Karnataka and Permanently Affiliated to VTU Belagavi.

Accredited at 'A' Grade by NAAC

Programmes Accredited by NBA: CSE, ECE

HSIT NSS ACTIVITY 2022-23

Activity: Celebration of International Yoga Day

Date: 26/06/2022

Place: Computer Science Seminar Hall







## S J P N Trust's Hirasugar Institute of Technology, Nidasoshi

Approved by AICTE, Recognized by Govt. of Karnataka and Permanently Affiliated to VTU Belagavi. Accredited at 'A' Grade by NAAC

ACTIVITY 2022-23

HSIT

NSS







PED and NSS unit have organized International Yoga Day. The function is inaugurated by Principal Dr. S C Kamate and brifed the participants about Yoga, a Sanskrit word which means "union", i.e., of the mind, spirit and body, has earned special recognition from the United Nations for which it has declared June 21st as World Yoga Day. It received the global stature due to its principles in treatment which are without any side effects. All staffmembersand students actively participated in event by doing yoga as per the yoga experts (PED Sir. S B Sarawadi, Prof.