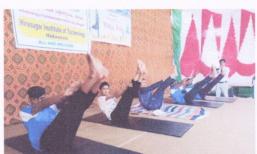

# **Notice**

All the Pre-final year & final year students are hereby informed to attend the orientation program on pre-placement activities by ABC, Bengaluru on 10/11/2021 at 10.00am in Mechanical seminar Hall.

Programmes Accredited by NBA: CSE, ECE, EEE & ME. TRAINING AND PLACEMENT CELL

Orientation Program ABC Bengaluru

TP Cell

2021-22

Date:10/11/2021

Orientation program on Pre-placement activities by ABC, Bengaluru on 10/11/2021 at 10.00am to 12.20pm at mechanical seminar hall.