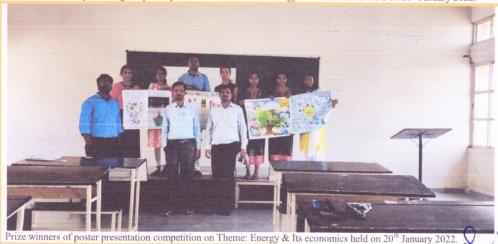

|

Hirasugar Institute of Technology, Nidasoshi
Approved by AICTE, Recognized by Govt..of Kamataka and Affiliated to VTU Belagavi.

Accredited at 'A' Grade by NAAC

Programmes Accredited by NBA: CSE, ECE, EEE & ME.

Mech. Engg. Dept. **AIMSS Activity Report** AY:2021-22

attainment levels of 2.802, 1.868, 2.802, 0.934, 0.934, 0.934, 0.934 and 0.934 against the Mapped values during the impact analysis.

2. The activity mapped with PSO1, PSO2 & PSO3 was found satisfactory with attainment levels of 2.802, 0.934 & 1.868against the Mapped value during the impact analysis

# Photo Gallery



Students are presenting the poster presentation on Theme: Energy & Its economics held on 20th January 2022.



Mr. Vivekanand Kambi **AIMSS Secretary** 

Prof.M.M.Shivashimpi&Prof.D.N.Inamdar AIMSS-Coordinator/s

Dr.S.N.Topannavar Mechanical Engg. HIT, Ninasoshi



Hirasugar Institute of Technology, Nidasoshi
Approved by AICTE, Recognized by Govt. of Karnataka and Affiliated to VTU Belagavi.
Accredited at 'A' Grade by NAAC
Programmes Accredited by NBA: CSE, ECE, EEE & ME

Mech. Engg. Dept. AIMSS Activities AY:2021-22

# **Registration Form**

Activity: Poster PresentationTheme: "Energy & Its Economics" Sheet No.: 1

| Date-Time& Venue:   | 20 <sup>th</sup> December 2021- 02:00pm, @ Mechanical Class Room No.: C-304 |
|---------------------|-----------------------------------------------------------------------------|
|                     | > Energy Scenarios: Demand-Production-Consumption