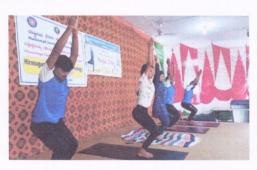

Programmes Accredited by NBA: CSE, ECE, EEE & ME. TRAINING AND PLACEMENT CELL

Orientation Program ABC Bengaluru

TP Cell

2021-22

Date:10/11/2021

Orientation program on Pre-placement activities by ABC, Bengaluru on 10/11/2021 at 10.00am to 12.20pm at mechanical seminar hall.

# Orientation program on Pre-placement activities by ABC, Bengaluru on 10/11/2021 at 10.00am to 12.20pm at mechanical seminar hall.