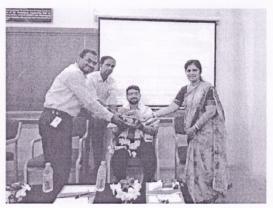

# Orientation program on "Pre-placement Activities" (IP Cell)

TP Cell Orientation Program ABC, Bengaluru

2021-22

Date: 09/11/2021

# **Notice**

All the Pre-final year & final year students are hereby informed to attend the orientation program on pre-placement activities by ABC, Bengaluru on 10/11/2021 at 10.00am in Mechanical seminar Hall.