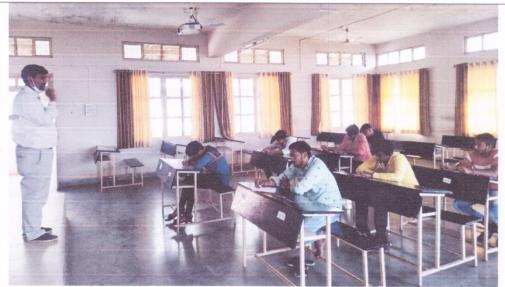

Programmes Accredited by NBA: CSE, ECE, EEE & ME. TRAINING AND PLACEMENT CELL

Orientation Program ABC Bengaluru

TP Cell

2021-22

Date:10/11/2021

Orientation program on Pre-placement activities by ABC, Bengaluru on 10/11/2021 at 10.00am to 12.20pm at mechanical seminar hall.

# Orientation program on Pre-placement activities by ABC, Bengaluru on 10/11/2021 at 10.00am to 12.20pm at mechanical seminar hall.