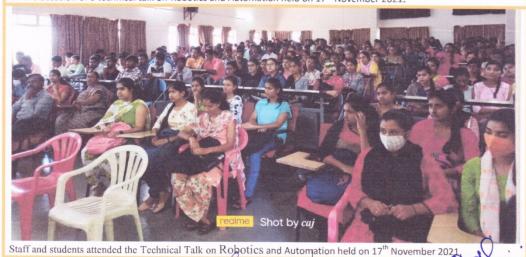

Approved by AICTE, Recognized by Govt..of Karnataka and Affiliated to VTU Belagavi.

Accredited at 'A' Grade by NAAC

Programmes Accredited by NBA: CSE, ECE, EEE & ME.

Mech. Engg. Dept. **AIMSS Activity Report** AY:2021-22

# Photo Gallery





Mr. Nielesh B. Chougule, Chairman & Managing Director, Creintors Group of Companies, Belagavi, and Mrs. Disha N. Chougale, Director, Creintors Automation Solutions Private Limited, Belagavi are interacting with students on the occasion of a technical talk on Robotics and Automation held on 17<sup>th</sup> November 2021





Dr. S. C. Kmate, Professor and Principal, Hirasugar Institute of Technology, Nidasoshi is addressing the students and staff on the occasion of a technical talk on Robotics and Automation held on 17<sup>th</sup> November 2021.



Mr. Vivekanand Kambi **AIMSS Secretary** 

Prof.M,M,Shivashimpi&Prof.D.N.Inamdar AIMSS-Coordinator/s

Dr.S.N.Topannavar

Nidasoshi, Taq: Hukkeri, Dist: Belgaum, Karnataka - 591 236 HIT. Nidasoshi Phone: +91-8333-278887, Fax: 278886, Web:www.hsit.ac.inMail:principal@hsit.ac.in



Hirasugar Institute of Technology, Nidasoshi.

Accredited at 'A' Grade by NAAC

Programmes Accredited by NBA: CSE, ECE, EEE & ME

Mech.Engg.Dept AIMSS Attendance AY: 2021-22

# **Attendance Sheet**

Date: 17-11-2021

Event: Talk on "Robotics and Automation"

# Resource person:

- 1. Mr. neelesh B. Chougale, Chairman & Managing Director, Creintors Group of Companies, Belagavi 2. Mrs. Disha N. Chougale, Directors, Creintors Automation Solutions Private Limited, Belagavi

# Sem.III

| Sem  | :111