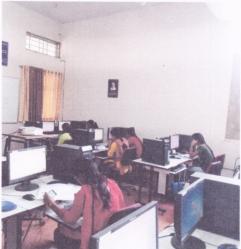

# **Notice**

All the Pre-final year & final year students are hereby informed to attend the orientation program on pre-placement activities by ABC, Bengaluru on 10/11/2021 at 10.00am in Mechanical seminar Hall.

Programmes Accredited by NBA: CSE, ECE, EEE & ME. TRAINING AND PLACEMENT CELL

Orientation Program ABC Bengaluru

TP Cell

2021-22

Date:10/11/2021

Orientation program on Pre-placement activities by ABC, Bengaluru on 10/11/2021 at 10.00am to 12.20pm at mechanical seminar hall.

# Orientation program on Pre-placement activities by ABC, Bengaluru on 10/11/2021 at 10.00am to 12.20pm at mechanical seminar hall.