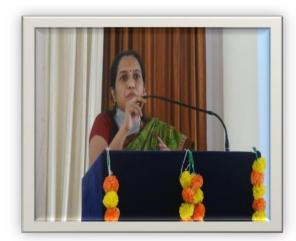

e                                    | 11:30 am to 1:00 pm                              |
| Type of Activity                        | Health and covid-19 awareness.                   |
| Resource Person/s                       | Dr. Soumya Sajjan.                               |
| Professional details of resource person | CHC, Ammanagi.                                   |
| Year/Class                              | First-Year Students.                             |
| No. of students                         | 79                                               |
| Activity In-charge                      | Prof. S. A. Patil and Prof. S. I. Shivamoggimath |

Activity Description/Objectives:

- > To provide health awareness.
- ➤ To create awareness about COVID-19.

#### **Activity Photograph:**









PRINCIPAL
Hirasugar Institute of Technology
NIDAGOSHI-591235

S J P N Trust's

Hirasugar Institute of Technology, Nidasoshi
Inculcating Values, Promoting Prosperity
Approved by AICTE, Recognized by Govt. of Karnataka and Affiliated to VTU Belagavi.

Accredited at 'A' Grade by NAAC

Programmes Accredited by NBA: CSE, ECE, EEE & ME

Odd Sem (2021-22)

First Year Academic

## **Attendance Sheet**

Activity: Talk On "Health awareness and COVID 19 Precautions" Resource Person: Dr. Soumya Sajjan CHC, Ammanagi

Date: 15<sup>th</sup> Dec. 2021, Time: 11.30 pm to 1.00 pm

| .N.      | esource Person: Dr. Soumya Sajjan Ch<br>Name