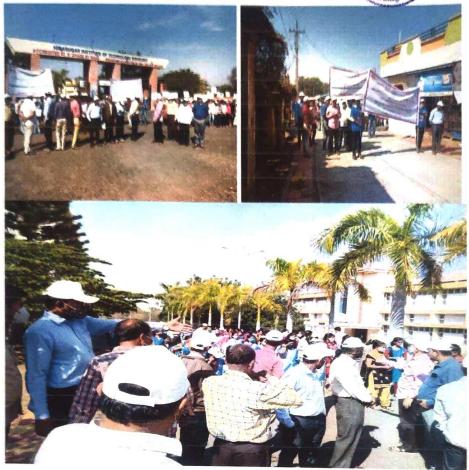

Activity: Celebration of 71st Constitution Day

Date: 26/11/2020 Place: At College



NSS Unit has organized a Celebration of 71<sup>st</sup> Constitution Day function for all staff and students, on this occasion NSS Program Officer has dictated the oath of Constitution to all the staff and students.

N.S.S. Programme Officer Hirasugar Institute of Technology

NIDASOSHI.591230



## Hirasugar Institute of Technology, Nidasoshi.

Approved by AICTE, Recognized by Govt. of Karnataka and Affiliated to VTU Belagavi.

Accredited at 'A' Grade by NAAC

Proposition of the Air Control of the Air Contr

Programmes Accredited by NBA: CSE, ECE, EEE & ME

HSIT NSS Activity

2020-21

Activity: Awareness rally on Energy Conservation.

Date: 23/12/2020

Place: At Streets of Nidasoshi Village(Adapted)





NSS Unit in association with KREDL Organized awareness rally on energy Conservation to the public of Nidasoshi Village(Adapted) in this rally we displayed display cards showing energy conservation messages and shouted slogans on energy conservation.

> N.S.S. Programme Office Hirasugar Institute of Technology NIDASOSHI.591236



## Hirasugar Institute of Technology, Nidasoshi. Inculcating Values, Promoting Prosperity Approved by AICTE, Recognized by Govt. of Karnataka and Affiliated to VTU Belagavi.

Pin-591 236

Programmes Accredited by NBA: CSE, ECE, EEE

HSIT NSS Attendance

2020-21

## NSS Activity Attendance

| Sl.No. | Name of Volunteer          | Sign     | Sl.No. | Name of Volunteer                  | Sign