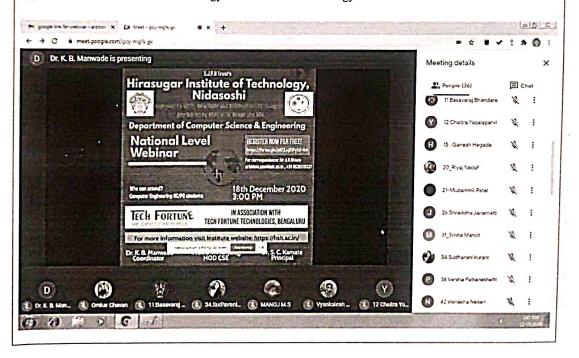

nal level webinar on "BlockChain Technology" |
| Type of Activity   | Interaction with Industry                         |
| Target Audience    | Under graduate Students                           |
| Number of Audience | 250                                               |
| Activity Incharge  | Dr. K. B. Manwade                                 |

About the Activity: Objective of this webinar was to create awareness among student of various engineering colleges in India about new technology. This event was conducted in association with Tech Fortune Technologies, Bengaluru. The resources persons Mr. Bandenawaz Bagawan was from Tech Fortune Technologies, Bengaluru. He explain BlockChain Technology to students. Also he explained applications of BlockChain Technology in information technology.





## Hirasugar Institute of Technology, Nidasoshi.

Inculcating Values, Promoting Prosperity
Approved by AICTE, Recognized by Govt. of Karnataka and Affiliated to VTU Belagavi.

Accredited at 'A' Grade by NAAC

Programmes Accredited by NBA: CSE, ECE, EEE & ME

CSE Dept. STAC Activity Report

2020-21 (ODD)



# Feedback: National level webinar on "Block Chain Technology"

| 1. | Email address *                                        |
|----|--------------------------------------------------------|
| 2. | Full Name *                                            |
| 3. | College Name *                                         |
| 4. | State *                                                |
| 5. | Mobile Number *                                        |
| 6. | How would you rate the webinar? *