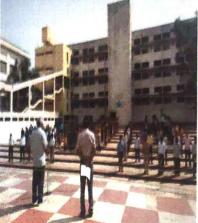

Programmes Accredited by NBA: CSE, ECE, EEE & ME

NSS Activity

2020-21

mstitute

Nidaso Pin-591

Activity: Celebration of 74th Independence Day

Date: 15/08/2020

Place: In front of Admin. Block

PED and NSS unit have organized 74<sup>th</sup> Independence Day celebration function. The function is inaugurated by Principal Dr.S.C.Kamate by hosting the flag in presence of all staff members and students. After the flag hosting function is started with invocation song, By Chitra Yeppalaparvi 3<sup>rd</sup> sem CSE Student fallowed by Principal Dr. S.C.Kamate's speech on sacrifices of the freedom fighter and Current pandemic situation.