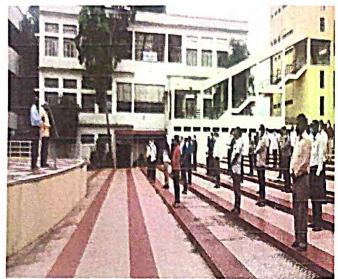

Programmes Accredited by NBA: CSE, ECE, EEE & ME

NSS Activity

2020-21

mstitute

Nidaso Pin-591

Activity: Celebration of 74th Independence Day

Date: 15/08/2020

Place: In front of Admin. Block

PED and NSS unit have organized 74<sup>th</sup> Independence Day celebration function. The function is inaugurated by Principal Dr.S.C.Kamate by hosting the flag in presence of all staff members and students. After the flag hosting function is started with invocation song, By Chitra Yeppalaparvi 3<sup>rd</sup> sem CSE Student fallowed by Principal Dr. S.C.Kamate's speech on sacrifices of the freedom fighter and Current pandemic situation.