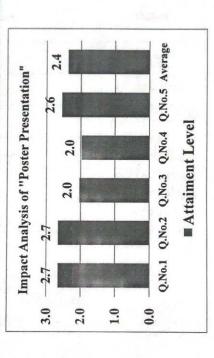

|  |  |



Impact Analysis: From the above Table, "Poster Presentation" competition substantially attained to level 3 against mapped POs. 1,6,7,8,9,10&12 NOTE: Substantial or high = 3, Medium = 2 and Low = 1





### **Department of Electronics and Communication Engineering**

- **➤** Minutes of Meeting
- > List of Activities
- > Activity Reports

Page No.

Date: 17 /08 20 "Notice! at is hoody informed to the following members to attend meeting in to D cabin at 2-38 pm on 17/08/2020 Agonde! 1. To assange wobinas too Horal your students. 2. Any other discussion by the drain. Members . I MMG 2-SBA & 3. SSK - HAY 5. SSP FOR G. DBM AMEL 4. 55 P 9. BPK Padists Electronics & Commin. Engg. Dept. ECEA Co-ordinator forcedmy of the meeting! The powered lags of the meeting hald at HOD cabing. on 17/08/2020 at