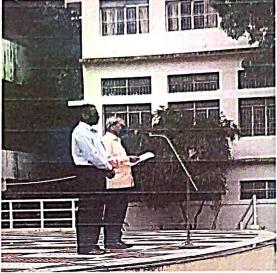

Programmes Accredited by NBA: CSE, ECE, EEE & ME

NSS Activity

2020-21

mstitute

Nidaso Pin-591

Activity: Celebration of 74th Independence Day

Date: 15/08/2020

Place: In front of Admin. Block

PED and NSS unit have organized 74<sup>th</sup> Independence Day celebration function. The function is inaugurated by Principal Dr.S.C.Kamate by hosting the flag in presence of all staff members and students. After the flag hosting function is started with invocation song, By Chitra Yeppalaparvi 3<sup>rd</sup> sem CSE Student fallowed by Principal Dr. S.C.Kamate's speech on sacrifices of the freedom fighter and Current pandemic situation.