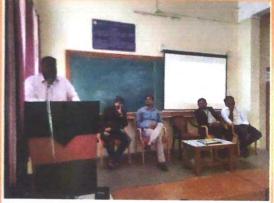

Programmes Accredited by NBA: CSE, ECE, EEE & ME

2020-21

Activity: Felicitation to Ku.Priyanka Kambale for Securing 670th Rank in

Date: 25/08/2020

Place: HSIT Mechanical Seminar Hall

NSS Unit has organized Felicitation Program to Ku. Priyanka Kambale for Securing 670<sup>th</sup> Rank in UPSC exam, and motivational talk on preparation for UPSC exam to our students. In her talk she explained how to start preparing for UPSC exams and where materials for the preparation are available. Program is concluded by Felicitation to Ku. Priyanka Kamble and her Parents from all our Sister concern institute heads.