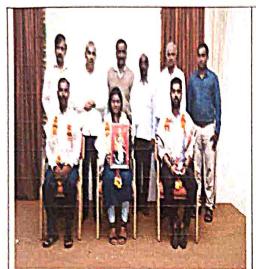

Programmes Accredited by NBA: CSE, ECE, EEE & ME

2020-21

Activity: Felicitation to Ku.Priyanka Kambale for Securing 670th Rank in

Date: 25/08/2020

Place: HSIT Mechanical Seminar Hall

NSS Unit has organized Felicitation Program to Ku. Priyanka Kambale for Securing 670<sup>th</sup> Rank in UPSC exam, and motivational talk on preparation for UPSC exam to our students. In her talk she explained how to start preparing for UPSC exams and where materials for the preparation are available. Program is concluded by Felicitation to Ku. Priyanka Kamble and her Parents from all our Sister concern institute heads.