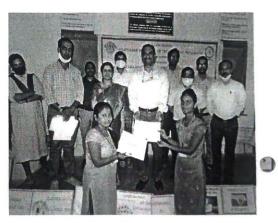

Programmes Accredited by NBA: CSE, ECE, EEE & ME

2020-21

Activity: Felicitation to Ku.Priyanka Kambale for Securing 670th Rank in

Date: 25/08/2020

Place: HSIT Mechanical Seminar Hall

NSS Unit has organized Felicitation Program to Ku. Priyanka Kambale for Securing 670<sup>th</sup> Rank in UPSC exam, and motivational talk on preparation for UPSC exam to our students. In her talk she explained how to start preparing for UPSC exams and where materials for the preparation are available. Program is concluded by Felicitation to Ku. Priyanka Kamble and her Parents from all our Sister concern institute heads.