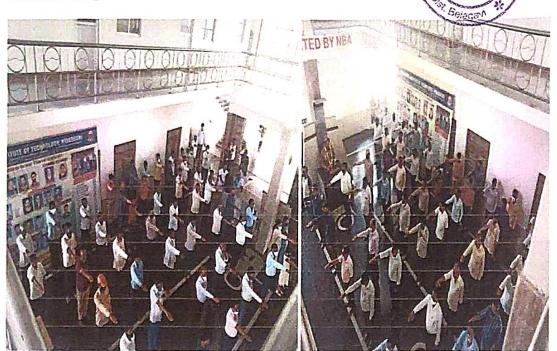

PED and NSS unit have organized 74<sup>th</sup> Independence Day celebration function. The function is inaugurated by Principal Dr.S.C.Kamate by hosting the flag in presence of all staff members and students. After the flag hosting function is started with invocation song, By Chitra Yeppalaparvi 3<sup>rd</sup> sem CSE Student fallowed by Principal Dr. S.C.Kamate's speech on sacrifices of the freedom fighter and Current pandemic situation.