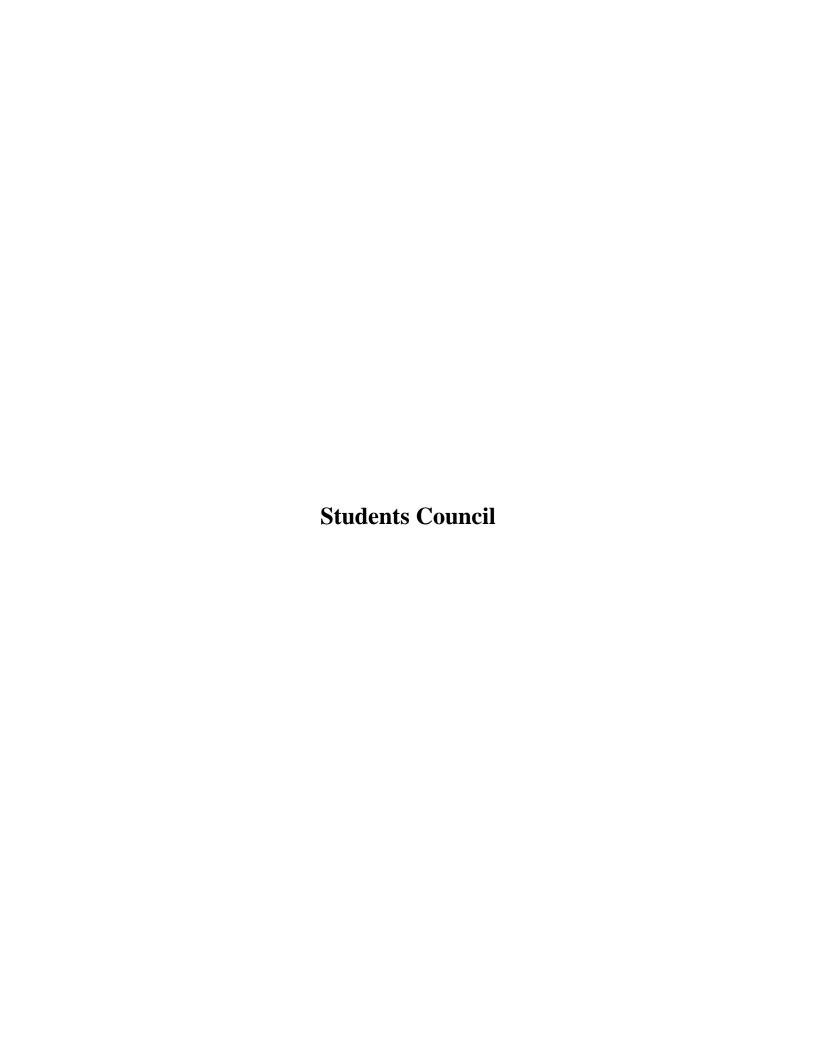

Activity: Celebration of Dr. B.R. Ambedkar Jayanti

Date: 14/04/2020 Place: College Office

NSS Unit of Institute has organized 129th Birth Anniversary of Dr. Bhimrao Ambedkar. Birth day is celebrated by doing Pooja to his photo, Principal Dr. S.C.Kamate and Shri. V.S.Hiremath has made Pooja to Dr. B.R.Ambedka's photo.