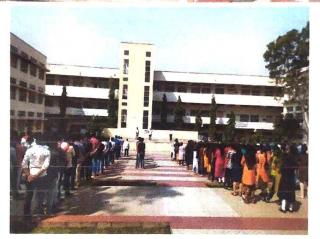

Programmes Accredited by NBA: CSE, ECE, EEE & ME

NSS Activity

2020-21

mstitute

Nidaso Pin-591

Activity: Celebration of 74th Independence Day

Date: 15/08/2020

Place: In front of Admin. Block

PED and NSS unit have organized 74<sup>th</sup> Independence Day celebration function. The function is inaugurated by Principal Dr.S.C.Kamate by hosting the flag in presence of all staff members and students. After the flag hosting function is started with invocation song, By Chitra Yeppalaparvi 3<sup>rd</sup> sem CSE Student fallowed by Principal Dr. S.C.Kamate's speech on sacrifices of the freedom fighter and Current pandemic situation.