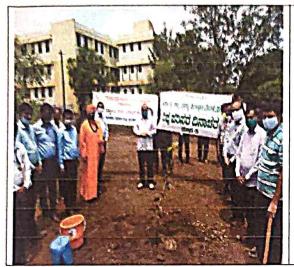

Programmes Accredited by NBA: CSE, ECE, EEE & ME.

HSIT NSS Activity

2020-21

Activity: Celebration of World Environment Day Date: 05/06/2020

Place: Near HSIT Girls Hostel.

The NSS Unit in Association with Karnataka State Pollution Control Board, Chikkodi has organized a remarkable Tree Plantation programme in the College area on the eve of World Environment Day. On this occasion Mr. Jagadeesh I.H. District Environmental Officer was the Chief Guest.