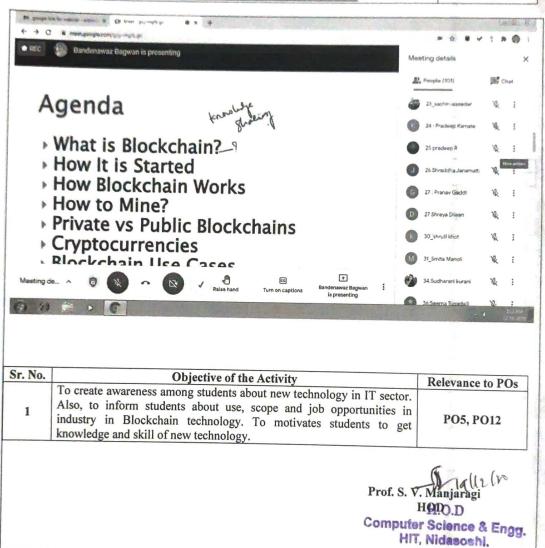

de                                 |

About the Activity: Objective of this webinar was to create awareness among student of various engineering colleges in India about new technology. This event was conducted in association with Tech Fortune Technologies, Bengaluru. The resources persons Mr. Bandenawaz Bagawan was from Tech Fortune Technologies, Bengaluru. He explain BlockChain Technology to students. Also he explained applications of BlockChain Technology in information technology.





## Hirasugar Institute of Technology, Nidasoshi.

Inculcating Values, Promoting Prosperity
Approved by AICTE, Recognized by Govt. of Karnataka and Affiliated to VTU Belagavi.

Accredited at 'A' Grade by NAAC

Programmes Accredited by NBA: CSE, ECE, EEE & ME

CSE Dept. STAC Activity Report

2020-21 (ODD)



# Feedback: National level webinar on "Block Chain Technology"

| 1. | Email address *                                        |
|----|--------------------------------------------------------|
| 2. | Full Name *                                            |
| 3. | College Name *                                         |
| 4. | State *                                                |
| 5. | Mobile Number *                                        |
| 6. | How would you rate the webinar? *  Mark only one oval. |
|    | 1 2 3 4 5                                              |

How would you rate the speakers? \*

Mark only one oval.

1 2 3 4 5

8. How informative did you find this webinar? \*

Mark only one oval.

1 2 3 4 5

How would you rate this webinar organisation? \*

Mark only one oval.