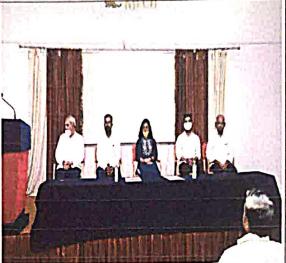

Programmes Accredited by NBA: CSE, ECE, EEE & ME

2020-21

Activity: Felicitation to Ku.Priyanka Kambale for Securing 670th Rank in

Date: 25/08/2020

Place: HSIT Mechanical Seminar Hall

NSS Unit has organized Felicitation Program to Ku. Priyanka Kambale for Securing 670<sup>th</sup> Rank in UPSC exam, and motivational talk on preparation for UPSC exam to our students. In her talk she explained how to start preparing for UPSC exams and where materials for the preparation are available. Program is concluded by Felicitation to Ku. Priyanka Kamble and her Parents from all our Sister concern institute heads.