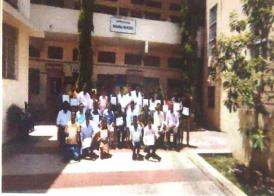

Programmes Accredited by NBA: CSE, ECE, EEE & ME

2020-21

Activity: Felicitation to Ku.Priyanka Kambale for Securing 670th Rank in

Date: 25/08/2020

Place: HSIT Mechanical Seminar Hall

NSS Unit has organized Felicitation Program to Ku. Priyanka Kambale for Securing 670<sup>th</sup> Rank in UPSC exam, and motivational talk on preparation for UPSC exam to our students. In her talk she explained how to start preparing for UPSC exams and where materials for the preparation are available. Program is concluded by Felicitation to Ku. Priyanka Kamble and her Parents from all our Sister concern institute heads.