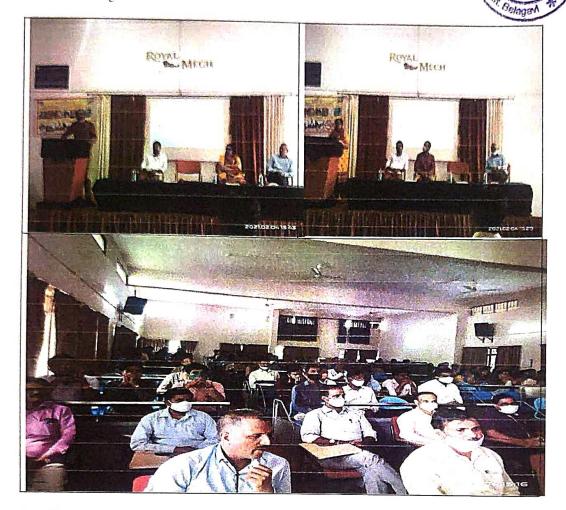

Programmes Accredited by NBA: CSE, ECE, EEE & ME

2020-21

Activity: Felicitation to Ku.Priyanka Kambale for Securing 670th Rank in

Date: 25/08/2020

Place: HSIT Mechanical Seminar Hall

NSS Unit has organized Felicitation Program to Ku. Priyanka Kambale for Securing 670<sup>th</sup> Rank in UPSC exam, and motivational talk on preparation for UPSC exam to our students. In her talk she explained how to start preparing for UPSC exams and where materials for the preparation are available. Program is concluded by Felicitation to Ku. Priyanka Kamble and her Parents from all our Sister concern institute heads.