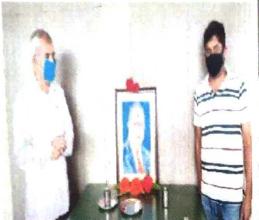

2020-21

Institute

Programmes Accredited by NBA: CSE, ECE, EEE & ME.

Activity: Celebration of Basava Jayanthi

Date: 26/05/2020 Place: At College

NSS Unit has organized Celebration of Basava Jayanthi to marks the birth anniversary of Basavanna –who was the founding saint of the Lingayat sect. The day witnessed with doing Pooja to Basavanna Photo By Principal Dr. S.C.Kamate and all the office staff members of HSIT.