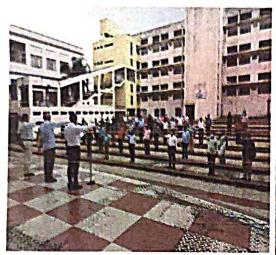

Programmes Accredited by NBA: CSE, ECE, EEE & ME

NSS Activity

2020-21

mstitute

Nidaso Pin-591

Activity: Celebration of 74th Independence Day

Date: 15/08/2020

Place: In front of Admin. Block

PED and NSS unit have organized 74<sup>th</sup> Independence Day celebration function. The function is inaugurated by Principal Dr.S.C.Kamate by hosting the flag in presence of all staff members and students. After the flag hosting function is started with invocation song, By Chitra Yeppalaparvi 3<sup>rd</sup> sem CSE Student fallowed by Principal Dr. S.C.Kamate's speech on sacrifices of the freedom fighter and Current pandemic situation.