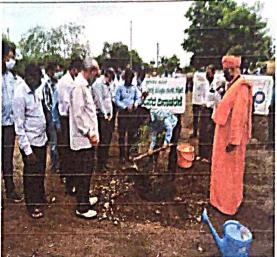

Programmes Accredited by NBA: CSE, ECE, EEE & ME.

HSIT NSS Activity

2020-21

Activity: Celebration of World Environment Day Date: 05/06/2020

Place: Near HSIT Girls Hostel.

The NSS Unit in Association with Karnataka State Pollution Control Board, Chikkodi has organized a remarkable Tree Plantation programme in the College area on the eve of World Environment Day. On this occasion Mr. Jagadeesh I.H. District Environmental Officer was the Chief Guest.