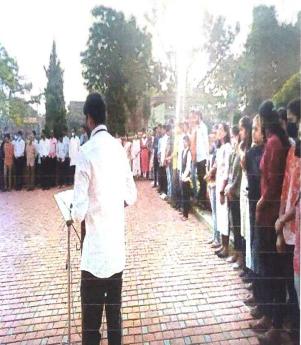

Programmes Accredited by NBA: CSE, ECE, EEE & ME

NSS Activity

2020-21

mstitute

Nidaso Pin-591

Activity: Celebration of 74th Independence Day

Date: 15/08/2020

Place: In front of Admin. Block

PED and NSS unit have organized 74<sup>th</sup> Independence Day celebration function. The function is inaugurated by Principal Dr.S.C.Kamate by hosting the flag in presence of all staff members and students. After the flag hosting function is started with invocation song, By Chitra Yeppalaparvi 3<sup>rd</sup> sem CSE Student fallowed by Principal Dr. S.C.Kamate's speech on sacrifices of the freedom fighter and Current pandemic situation.