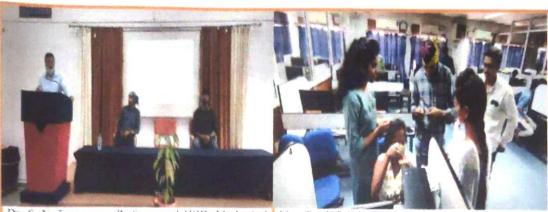

Programmes Accredited by NBA: CSE, ECE, EEE & ME

2020-21

Activity: Felicitation to Ku.Priyanka Kambale for Securing 670th Rank in

Date: 25/08/2020

Place: HSIT Mechanical Seminar Hall

NSS Unit has organized Felicitation Program to Ku. Priyanka Kambale for Securing 670<sup>th</sup> Rank in UPSC exam, and motivational talk on preparation for UPSC exam to our students. In her talk she explained how to start preparing for UPSC exams and where materials for the preparation are available. Program is concluded by Felicitation to Ku. Priyanka Kamble and her Parents from all our Sister concern institute heads.