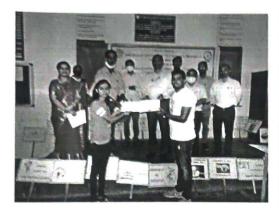

Programmes Accredited by NBA: CSE, ECE, EEE & ME

2020-21

Activity: Felicitation to Ku.Priyanka Kambale for Securing 670th Rank in

Date: 25/08/2020

Place: HSIT Mechanical Seminar Hall

NSS Unit has organized Felicitation Program to Ku. Priyanka Kambale for Securing 670<sup>th</sup> Rank in UPSC exam, and motivational talk on preparation for UPSC exam to our students. In her talk she explained how to start preparing for UPSC exams and where materials for the preparation are available. Program is concluded by Felicitation to Ku. Priyanka Kamble and her Parents from all our Sister concern institute heads.