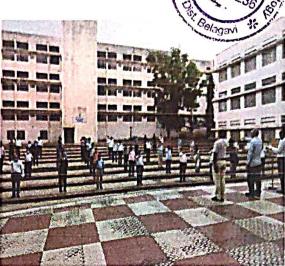

Programmes Accredited by NBA: CSE, ECE, EEE & ME

NSS Activity

2020-21

mstitute

Nidaso Pin-591

Activity: Celebration of 74th Independence Day

Date: 15/08/2020

Place: In front of Admin. Block

PED and NSS unit have organized 74<sup>th</sup> Independence Day celebration function. The function is inaugurated by Principal Dr.S.C.Kamate by hosting the flag in presence of all staff members and students. After the flag hosting function is started with invocation song, By Chitra Yeppalaparvi 3<sup>rd</sup> sem CSE Student fallowed by Principal Dr. S.C.Kamate's speech on sacrifices of the freedom fighter and Current pandemic situation.