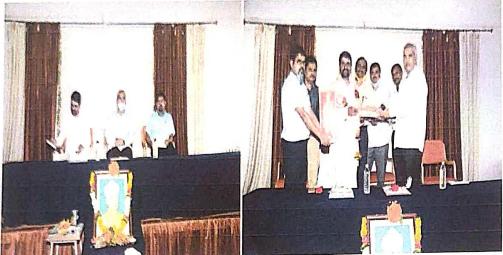

Programmes Accredited by NBA: CSE, ECE, EEE & ME

2020-21

Activity: Felicitation to Ku.Priyanka Kambale for Securing 670th Rank in

Date: 25/08/2020

Place: HSIT Mechanical Seminar Hall

NSS Unit has organized Felicitation Program to Ku. Priyanka Kambale for Securing 670<sup>th</sup> Rank in UPSC exam, and motivational talk on preparation for UPSC exam to our students. In her talk she explained how to start preparing for UPSC exams and where materials for the preparation are available. Program is concluded by Felicitation to Ku. Priyanka Kamble and her Parents from all our Sister concern institute heads.