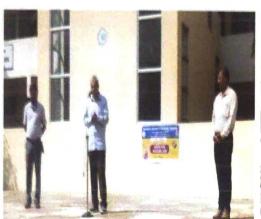

Programmes Accredited by NBA: CSE, ECE, EEE & ME

NSS Activity

2020-21

mstitute

Nidaso Pin-591

Activity: Celebration of 74th Independence Day

Date: 15/08/2020

Place: In front of Admin. Block

PED and NSS unit have organized 74<sup>th</sup> Independence Day celebration function. The function is inaugurated by Principal Dr.S.C.Kamate by hosting the flag in presence of all staff members and students. After the flag hosting function is started with invocation song, By Chitra Yeppalaparvi 3<sup>rd</sup> sem CSE Student fallowed by Principal Dr. S.C.Kamate's speech on sacrifices of the freedom fighter and Current pandemic situation.