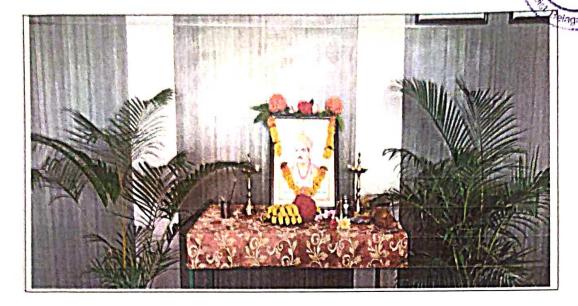

Activity: Celebration of Dr. B.R. Ambedkar Jayanti

Date: 14/04/2020 Place: College Office

NSS Unit of Institute has organized 129th Birth Anniversary of Dr. Bhimrao Ambedkar. Birth day is celebrated by doing Pooja to his photo, Principal Dr. S.C.Kamate and Shri. V.S.Hiremath has made Pooja to Dr. B.R.Ambedka's photo.