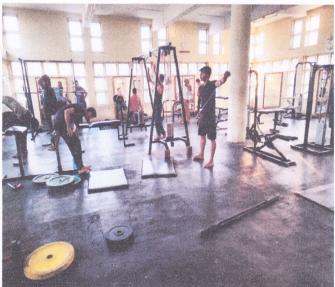

### Hirasugar Institute of Technology, Nidasoshi.

Approved by AICTE, New Delhi, Permanently Affiliated to VTU, Belagavi Recognized under 2(f) &12B of UGC Act, 1956 Accredited at 'A' Grade by NAAC & Programmes Accredited by NBA: CSE, ECE, EEE & ME. Institute

NAAC- 4.1

**Sports Complex-**Facilities

**Outdoor Event** 

Multi Gymnasium

Hirasugar Institute of Technology NIDASOSHI-591236

Nidasoshi-591 236, Taq: Hukkeri, Dist: Belagavi, Karnataka, India. Phone: +91-8333-278887, Fax: 278886, Web: www.hsit.ac.in, E-mail: principal@hsit.ac.in