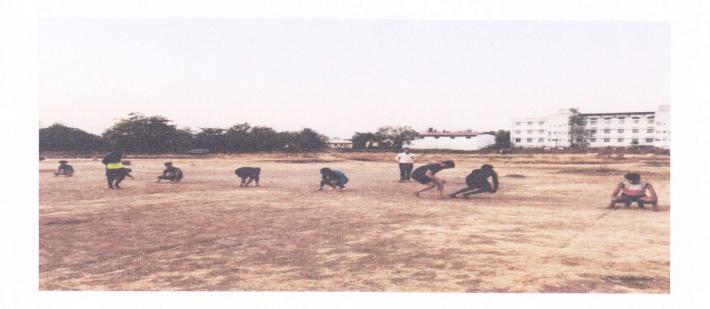

### Hirasugar Institute of Technology, Nidasoshi.

Approved by AICTE, New Delhi, Permanently Affiliated to VTU, Belagavi Recognized under 2(f) &12B of UGC Act, 1956 Accredited at 'A' Grade by NAAC & Programmes Accredited by NBA: CSE, ECE, EEE & ME. Institute

NAAC- 4.1

**Sports Complex-**Facilities

**Outdoor Event** 

Multi Gymnasium

Hirasugar Institute of Technology NIDASOSHI-591236

Nidasoshi-591 236, Taq: Hukkeri, Dist: Belagavi, Karnataka, India. Phone: +91-8333-278887, Fax: 278886, Web: www.hsit.ac.in, E-mail: principal@hsit.ac.in