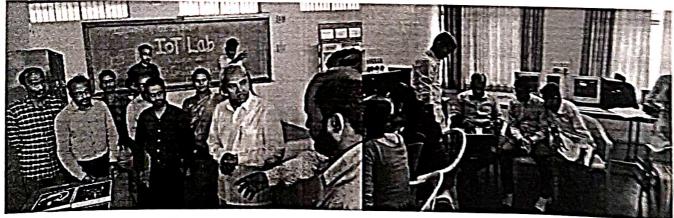

Workshop 2018-19 (Even)

ECE Dept.

IIIC, ISTE

Students designing their own PCB design by using Eagle tool for given power supply design.

ECE Dept. IIIC, ISTE

Hirasugar Institute of Technology, Nidasoshi.

Inculcating Values, Promoting Prosperity
Approved by AICTE, New Delhi Recognized by Govt. of Karnataka and Affiliated to VTU Belagavi.