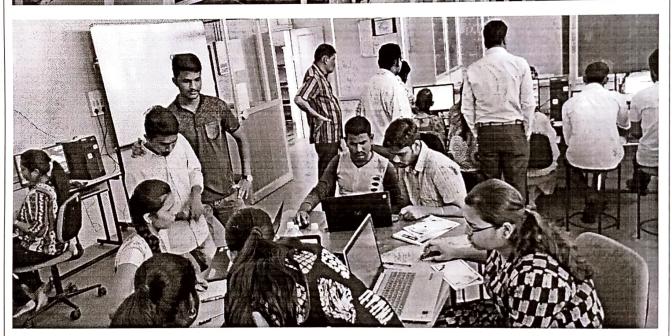

Description of Activity: A workshop on "PCB Designing and Testing" was arranged by ECE Department for 4th and 6th Semester ECE students from Friday 1st to 3rd March 2018 which was delivered by Mr. Tulasidas Salunkhe, Electrosal Hi Tech Pvt. Ltd. Nipani. In this workshop he gave tricks on PCB designing by using eagle software.

The workshop focused on the basics of PCB designing tools. Students used Eagle PCB tool and completed various activities based on PCB designing. The same tool can be used for designing the schematic layout of the circuit which can be then converted into an equivalent PCB design. At the end, students successfully completed their PCB designs. After the session on design, the participants were taught PCB fabrication process and the steps involved in PCB designing printing, etching, drilling, component mounting, soldering and testing of circuits. Further these designed circuits were printed on the copper clads for the fabrication process. Next session students did component mounting, soldering and testing. In one of the sessions he highlighted on how to generate a Gerber file. Last session was an interactive one and also gave their feedback.