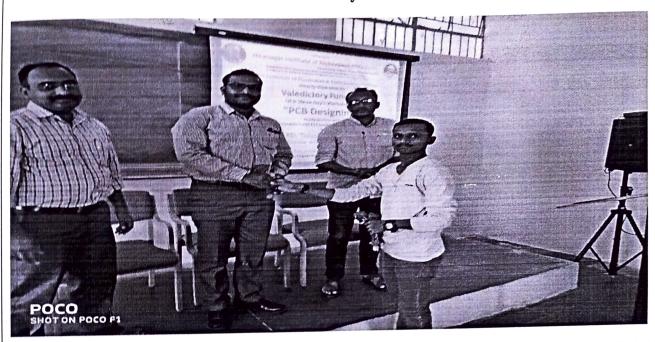

### Valedictory Function

4<sup>th</sup> Sem student Amogh presenting flowers to Mr. Tulasidas Salunkhe CEO Electrosal Hi Tech Pvt. Ltd. Nipani, Prof. D M Kumbhar IIIC Coordinator and Prof. S S Patil ECSA Coordinator on the occasion of Valedictory Function.

Workshop participation certificate distribution by resource person Mr. Tulasidas Salunkhe.