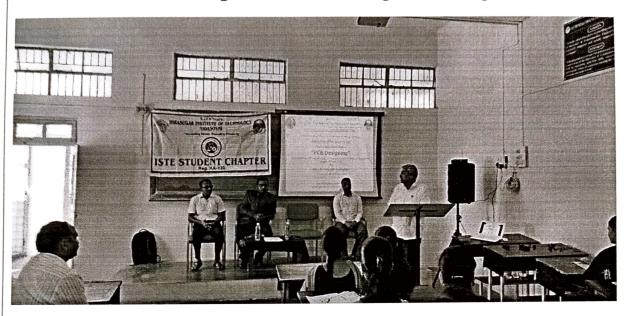

### Inauguration of "PCB Design and Testing"

Presidential remarks by our beloved Principal Dr. S C Kamate at the time of inauguration of workshop on "PCB Design and Testing"

Mr. Tulasidas Salunkhe guiding students to design PCB layout.