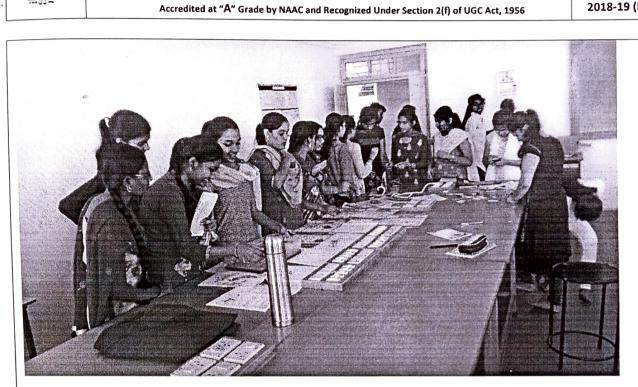

### Valedictory Function

4<sup>th</sup> Sem student Amogh presenting flowers to Mr. Tulasidas Salunkhe CEO Electrosal Hi Tech Pvt. Ltd. Nipani, Prof. D M Kumbhar IIIC Coordinator and Prof. S S Patil ECSA Coordinator on the occasion of Valedictory Function.

Workshop participation certificate distribution by resource person Mr. Tulasidas Salunkhe.