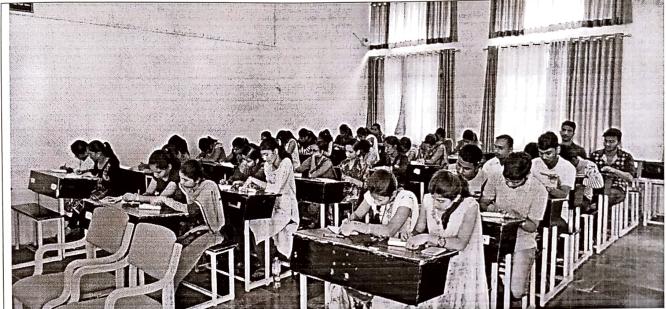

IIIC, ISTE Workshop 2018-19 (Even)

ECE Dept.

| Date of Activity held and Time:                       | 01/03/2019 to 03/03/2019 9.00am to 5.00pm                              |  |  |
|-------------------------------------------------------|------------------------------------------------------------------------|--|--|
| Name of Activity:                                     | Workshop on "PCB Designing and Testing"                                |  |  |
| Type of Activity: (cultural/curricular/co-curricular) | Co-curricular                                                          |  |  |
| Resource Person/Invitee:                              | Mr. Tulasidas Salunkhe                                                 |  |  |
| Professional Details of Resource Person:              | CEO                                                                    |  |  |
| Trotessional Details of Resource Person:              | Electrosal Hi Tech Pvt. Ltd. Nipani                                    |  |  |
| Year / Class:                                         | 4 <sup>th</sup> Sem and 6 <sup>th</sup> SemStudents of ECE & EEE Dept. |  |  |
| No. of students:                                      | 41                                                                     |  |  |
| No. of Staff:                                         | -                                                                      |  |  |
| Activity In charge:                                   | Prof. D M Kumbhar, Prof. S S Ittannavar,<br>Prof. S S Patil            |  |  |

Description of Activity: A workshop on "PCB Designing and Testing" was arranged by ECE Department for 4th and 6th Semester ECE students from Friday 1st to 3rd March 2018 which was delivered by Mr. Tulasidas Salunkhe, Electrosal Hi Tech Pvt. Ltd. Nipani. In this workshop he gave tricks on PCB designing by using eagle software.

The workshop focused on the basics of PCB designing tools. Students used Eagle PCB tool and completed various activities based on PCB designing. The same tool can be used for designing the schematic layout of the circuit which can be then converted into an equivalent PCB design. At the end, students successfully completed their PCB designs. After the session on design, the participants were taught PCB fabrication process and the steps involved in PCB designing printing, etching, drilling, component mounting, soldering and testing of circuits. Further these designed circuits were printed on the copper clads for the fabrication process. Next session students did component mounting, soldering and testing. In one of the sessions he highlighted on how to generate a Gerber file. Last session was an interactive one and also gave their feedback.