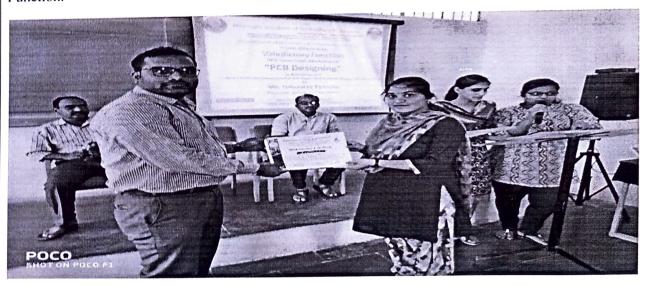

### Valedictory Function

4<sup>th</sup> Sem student Amogh presenting flowers to Mr. Tulasidas Salunkhe CEO Electrosal Hi Tech Pvt. Ltd. Nipani, Prof. D M Kumbhar IIIC Coordinator and Prof. S S Patil ECSA Coordinator on the occasion of Valedictory Function.

Workshop participation certificate distribution by resource person Mr. Tulasidas Salunkhe.