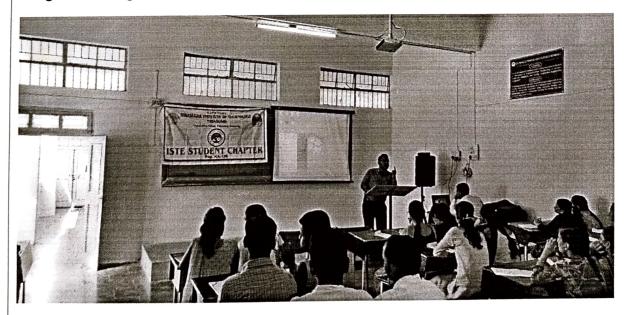

Description of Activity: A workshop on "PCB Designing and Testing" was arranged by ECE Department for 4th and 6th Semester ECE students from Friday 1st to 3rd March 2018 which was delivered by Mr. Tulasidas Salunkhe, Electrosal Hi Tech Pvt. Ltd. Nipani. In this workshop he gave tricks on PCB designing by using eagle software.

The workshop focused on the basics of PCB designing tools. Students used Eagle PCB tool and completed various activities based on PCB designing. The same tool can be used for designing the schematic layout of the circuit which can be then converted into an equivalent PCB design. At the end, students successfully completed their PCB designs. After the session on design, the participants were taught PCB fabrication process and the steps involved in PCB designing printing, etching, drilling, component mounting, soldering and testing of circuits. Further these designed circuits were printed on the copper clads for the fabrication process. Next session students did component mounting, soldering and testing. In one of the sessions he highlighted on how to generate a Gerber file. Last session was an interactive one and also gave their feedback.