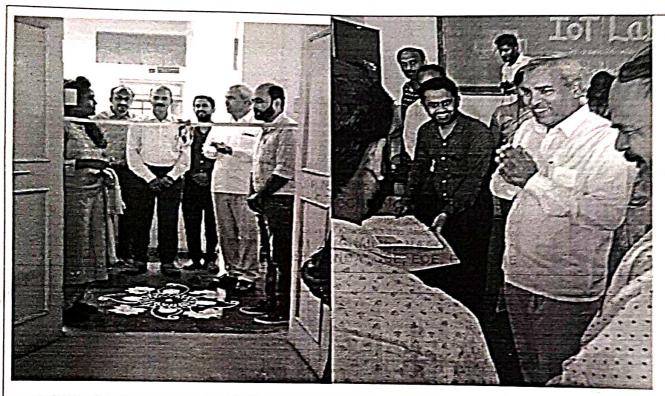

### Inauguration of "PCB Design and Testing"

Presidential remarks by our beloved Principal Dr. S C Kamate at the time of inauguration of workshop on "PCB Design and Testing"

Mr. Tulasidas Salunkhe guiding students to design PCB layout.