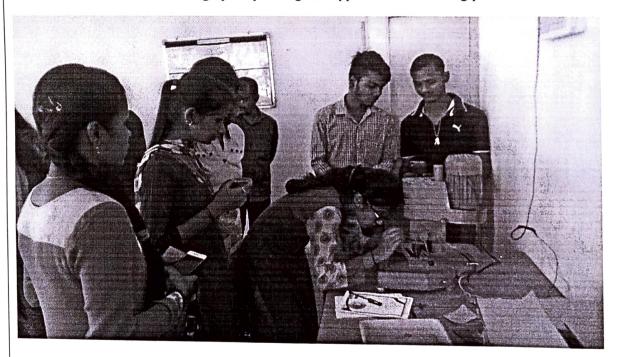

### Inauguration of "PCB Design and Testing"

Presidential remarks by our beloved Principal Dr. S C Kamate at the time of inauguration of workshop on "PCB Design and Testing"

Mr. Tulasidas Salunkhe guiding students to design PCB layout.