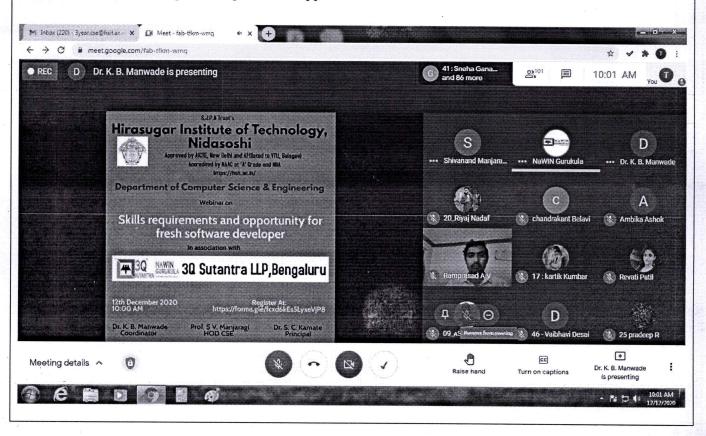

Respected sir,

We, the department of Computer Science and Engineering want to conduct a webinar on "Skills requirements and opportunity for fresh software developer" in Association with 3Q Sutantra, Bengaluru. The webinar is scheduled on 12<sup>th</sup> of December 2020 at 10:00 to 11:00 am. This webinar is for Second, third and fourth year students of Computer Science and Engineering department. The aim of conducting this webinar creates awareness among students regarding skill required for software developer and current opportunities in IT industry.

Webinar on

Skills requirements and opportunity for fresh software developer

In association with

NAWIN GURUKULA 3Q Sutantra LLP, Bengaluru

12th December 2020 10:00 AM Register At: https://forms.gle/fcxd6kEs5LyxeVjP8

About the Activity: Objective of this webinar was to create awareness among student of our department about skills required to become employable software engineer and what are job opportunities available for fresh computer science and engineering graduates. This event was conducted in association with 3Q Sutantra LLP, Bengaluru. The resources persons Mr. Naveen Chander (Founder-CEO 3Q Sutantra), Mr. Ramprasad A.V(Senior software developer and CEO Prautsys), Mr. Pradeep Kumar(Project Lead, L & T Infotech) were from IT industry. They have guided students regarding what opportunities available in IT industry and the skills required to grab these opportunities.