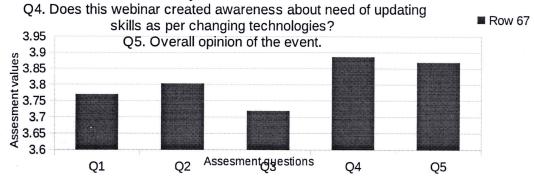

Q1. How would you rate the webinar?
Q2. How would you rate the speakers?
Q3. How informative did you find this webinar?
Q4. How would you rate this webinar organization?
Q5 Would you like to attend such webinar in future?