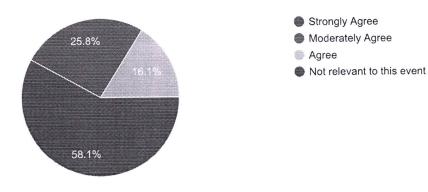

Q1. How would you rate the webinar?
Q2. How would you rate the speakers?
Q3. How informative did you find this webinar?
Q4. How would you rate this webinar organization?
Q5 Would you like to attend such webinar in future?

# Feedback: Webinar on "Skills requirements and opportunity for fresh software developer"

\* Required

| 1. | Email address *                   |
|----|-----------------------------------|
| 2. | Full Name *                       |
|    |                                   |
| 3. | Class *                           |
|    | Mark only one oval.               |
|    | Second Year                       |
|    | Third Year                        |
|    | Final Year                        |
|    |                                   |
|    |                                   |
| 4. | Mobile Number *                   |
|    |                                   |
|    |                                   |
| 5. | How would you rate the webinar? * |
|    | Mark only one oval.               |
|    | 1 2 3 4 5                         |
|    |                                   |

| 6.   | How would you rate the speakers? *                 |      |
|------|----------------------------------------------------|------|
|      |                                                    |      |
| -    | Mark only one oval.                                |      |
|      | 1 2 3 4 5                                          |      |
| ,    |                                                    |      |
| ,    |                                                    |      |
|      |                                                    |      |
|      |                                                    |      |
| 7.   | How informative did you find this webinar? *       |      |
|      | Mark only one oval.                                |      |
|      |                                                    |      |
|      | 1 2 3 4 5                                          |      |
|      |                                                    |      |
|      |                                                    |      |
|      |                                                    |      |
| 8.   | How would you rate this webinar organisation? *    |      |
|      | Mark only one oval.                                |      |
| ş    | width only one oval.                               |      |
|      | 1 2 3 4 5                                          |      |
| ***  |                                                    |      |
| ***  |                                                    |      |
|      |                                                    |      |
| ۰ ،  | Mandalana Phagasan Inggaran                        |      |
| 9. \ | Would you like to attend such webinar in future? * | 5 pc |
| · 1  | Mark only one oval.                                |      |
|      | V                                                  |      |