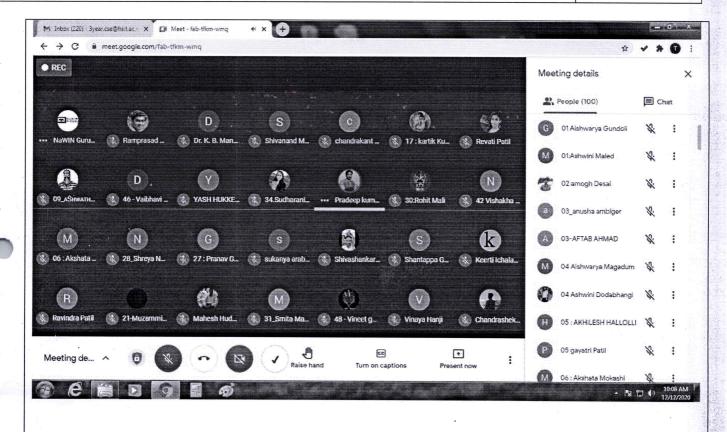

Accredited at 'A' Grade by NAAC

Programmes Accredited by NBA: CSE, ECE, EEE & ME

2020-21 (ODD)

CSE Dept.

**Activity Report** 

| Date and Time      | 12 <sup>th</sup> December at 10:00 AM                                         |
|--------------------|-------------------------------------------------------------------------------|
| Name of Activity   | Webinar on "Skills requirements and opportunity for fresh software developer" |
| Type of Activity   | Interaction with Industry                                                     |
| Target Audience    | All CSE Students                                                              |
| Number of Audience | 100                                                                           |
| Activity Incharge  | Dr. K. B. Manwade                                                             |

About the Activity: Objective of this webinar was to create awareness among student of our department about skills required to become employable software engineer and what are job opportunities available for fresh computer science and engineering graduates. This event was conducted in association with 3Q Sutantra LLP, Bengaluru. The resources persons Mr. Naveen Chander (Founder-CEO 3Q Sutantra), Mr. Ramprasad A.V(Senior software developer and CEO Prautsys), Mr. Pradeep Kumar(Project Lead, L & T Infotech) were from IT industry. They have guided students regarding what opportunities available in IT industry and the skills required to grab these opportunities.

# Daily Attendance Report for Class List: 2020-12-18

Class Name: Class List Meet ID: gcy-mgfs-jjv Date: 2020-12-18 Earliest Arrivals: 14:26 Start: 14:26 End: 16:05 Duration: 99 min

| 93 Names (0 Absent) 🜣 👺 😭 📑 | ? 01 Aishwarya Gundoli<br>? 01.Ashwini Maled<br>? 02 Amogh Desai<br>? 05 : Akhilesh Hallolli | ? 06 Geetanjali Patil ? 10:Bandavva Satigoudar ? 10_kashim Jakati ? 11:Basavaraj Bhandare ? 12 Chaitra Yapalaparvi | ? 14 Pooja Bangi | ? 15: Ganesh Hegade ? 2. Rohit ? 20-Mithila Sutar ? 20-riyai Nadaf | ? 21 Roopali Panake<br>? 21-Muzammil Patel<br>? 23_sachin Wasedar<br>? 26.Shraddha Janamatti<br>? 27 : Pranav Gaddi | ? 30_shruti Khot<br>? 34.Sudharani Kurani<br>? 36:Seema Tugadalli<br>? 37 : Nihal Shaikh<br>? 38 Varsha Pattanashetti | ? 38:Sharanu Chalikar<br>? 42 Vishakha Nesari<br>? 43 Sneha Patil<br>? 44 : Soumya Dhadde<br>? 45:Suprita Sindhur | ? 46 - Vaibhavi Desai<br>? Anjali Jarag<br>? Archana J<br>? Bandenawaz Bagwan<br>? Basavaraj Patil | ? Bhagashri Patil<br>? Chandrashekhar Janti<br>? Dr. K. B. Manwade<br>? Ekta Mohite | ? Kruthika S ? Kshitij Bhoite ? Lakshmi Aralimatti ? Mahesh Mahesh ? Mahesh Patil | ? Manjula Kumari D ? Manjunatha V Ambore ? Manoj M.S ? Manoj Sunagar ? Mayuri Patil | ? Mrunal Mhetras |
|-----------------------------|----------------------------------------------------------------------------------------------|--------------------------------------------------------------------------------------------------------------------|------------------|--------------------------------------------------------------------|---------------------------------------------------------------------------------------------------------------------|-----------------------------------------------------------------------------------------------------------------------|-------------------------------------------------------------------------------------------------------------------|----------------------------------------------------------------------------------------------------|-------------------------------------------------------------------------------------|-----------------------------------------------------------------------------------|-------------------------------------------------------------------------------------|------------------|
| *1                          |                                                                                              |                                                                                                                    |                  |                                                                    |                                                                                                                     |                                                                                                                       |                                                                                                                   |                                                                                                    |                                                                                     |                                                                                   |                                                                                     |                  |
|                             |                                                                                              |                                                                                                                    |                  |                                                                    |                                                                                                                     |                                                                                                                       |                                                                                                                   |                                                                                                    |                                                                                     |                                                                                   |                                                                                     |                  |
| :3/1                        |                                                                                              |                                                                                                                    |                  |                                                                    |                                                                                                                     |                                                                                                                       |                                                                                                                   |                                                                                                    |                                                                                     |                                                                                   |                                                                                     |                  |
| `\$v}[                      |                                                                                              |                                                                                                                    |                  |                                                                    |                                                                                                                     |                                                                                                                       |                                                                                                                   |                                                                                                    |                                                                                     |                                                                                   |                                                                                     |                  |
| 544                         |                                                                                              |                                                                                                                    |                  |                                                                    |                                                                                                                     |                                                                                                                       |                                                                                                                   |                                                                                                    |                                                                                     |                                                                                   |                                                                                     |                  |
| Sivi                        |                                                                                              |                                                                                                                    |                  |                                                                    |                                                                                                                     |                                                                                                                       |                                                                                                                   |                                                                                                    |                                                                                     |                                                                                   |                                                                                     |                  |
|                             |                                                                                              |                                                                                                                    |                  |                                                                    |                                                                                                                     |                                                                                                                       |                                                                                                                   |                                                                                                    |                                                                                     |                                                                                   |                                                                                     |                  |
| D:ST                        | -                                                                                            |                                                                                                                    |                  |                                                                    |                                                                                                                     |                                                                                                                       |                                                                                                                   |                                                                                                    |                                                                                     |                                                                                   |                                                                                     |                  |
| U:SI                        |                                                                                              |                                                                                                                    |                  |                                                                    |                                                                                                                     |                                                                                                                       |                                                                                                                   |                                                                                                    |                                                                                     |                                                                                   |                                                                                     |                  |
| rsi                         |                                                                                              |                                                                                                                    |                  |                                                                    |                                                                                                                     |                                                                                                                       |                                                                                                                   |                                                                                                    |                                                                                     |                                                                                   |                                                                                     |                  |
| 1331                        |                                                                                              |                                                                                                                    |                  |                                                                    |                                                                                                                     |                                                                                                                       |                                                                                                                   |                                                                                                    |                                                                                     |                                                                                   |                                                                                     |                  |
|                             |                                                                                              |                                                                                                                    |                  |                                                                    |                                                                                                                     |                                                                                                                       |                                                                                                                   |                                                                                                    |                                                                                     |                                                                                   |                                                                                     |                  |
| 7:51                        |                                                                                              |                                                                                                                    |                  |                                                                    |                                                                                                                     |                                                                                                                       |                                                                                                                   |                                                                                                    |                                                                                     |                                                                                   |                                                                                     |                  |
| 7:51                        |                                                                                              |                                                                                                                    |                  |                                                                    |                                                                                                                     |                                                                                                                       |                                                                                                                   |                                                                                                    |                                                                                     |                                                                                   |                                                                                     |                  |
| ESSI                        |                                                                                              |                                                                                                                    |                  |                                                                    |                                                                                                                     |                                                                                                                       |                                                                                                                   |                                                                                                    |                                                                                     |                                                                                   |                                                                                     |                  |
| ESI.                        |                                                                                              |                                                                                                                    |                  |                                                                    |                                                                                                                     |                                                                                                                       |                                                                                                                   |                                                                                                    |                                                                                     |                                                                                   |                                                                                     |                  |
|                             |                                                                                              |                                                                                                                    |                  |                                                                    |                                                                                                                     |                                                                                                                       |                                                                                                                   |                                                                                                    |                                                                                     |                                                                                   |                                                                                     |                  |
| Þ:SI                        |                                                                                              |                                                                                                                    |                  |                                                                    |                                                                                                                     |                                                                                                                       |                                                                                                                   | -                                                                                                  |                                                                                     |                                                                                   |                                                                                     |                  |
| <b>P</b> :51                |                                                                                              |                                                                                                                    |                  |                                                                    |                                                                                                                     |                                                                                                                       |                                                                                                                   |                                                                                                    |                                                                                     |                                                                                   |                                                                                     |                  |
| S:SI                        |                                                                                              |                                                                                                                    |                  |                                                                    |                                                                                                                     |                                                                                                                       |                                                                                                                   |                                                                                                    |                                                                                     |                                                                                   |                                                                                     |                  |
|                             |                                                                                              |                                                                                                                    |                  |                                                                    |                                                                                                                     |                                                                                                                       |                                                                                                                   |                                                                                                    |                                                                                     |                                                                                   |                                                                                     |                  |