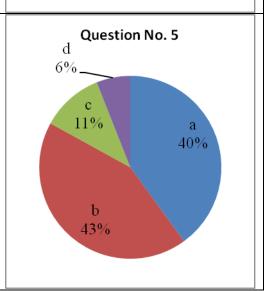

# 5. Do the teachers inform you about the course outcomes and programme outcomes?

- a. Always
- b. Usually
- c. Occasionally
- d. Never

Inculcating Values, Promoting Prosperity

SSS

**NAAC** 

Approved by AICTE, Recognized by Govt. of Karnataka and Affiliated to VTU Belagavi.