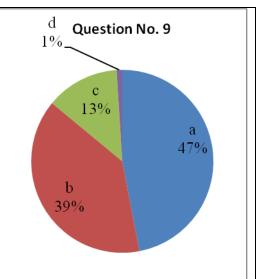

**NAAC** 

SSS

AY:2019-20

Approved by AICTE, Recognized by Govt. of Karnataka and Affiliated to VTU Belagavi.

Accredited at 'A' Grade by NAAC

Programmes Accredited by NBA: CSÉ, ECE, EEE & ME.

- b. Few
- c. Very Few
- d. None