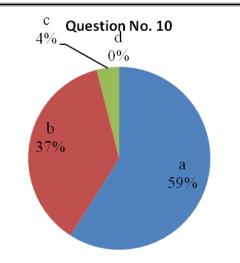

### 10. Whether the teachers help you even after regular class hours/ college hours?

- a. Always
- b. Usually
- c. Occasionally
- d. Not at all