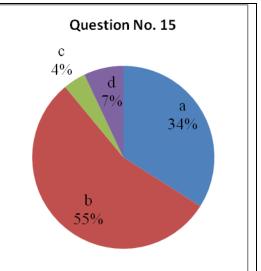

# 19. Whether the institution provides sufficient library resources and information to meet your needs?

- a. Always
- b. Usually
- c. Occasionally
- d. Not at all

Note: Number of respondents: 100.