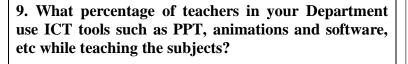

# 8. Do the teachers use computer aided teaching methods such as LCD Projector, Multimedia to teach the topics?

- a. Every time
- b. Usually
- c. Rarely
- d. Never

Inculcating Values, Promoting Prosperity