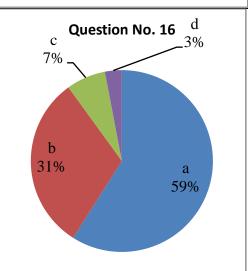

- 16. Whether the institution makes effort to engage students in the monitoring, review and continuous quality improvement of the teaching learning process?
- a. Strongly agree
- b. Agree
- c. Disagree
- d. Neutral