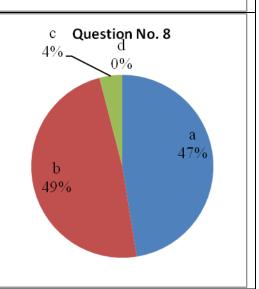

# 7. Whether teachers able to identify your strengths and encourage you with providing right level of challenges?

- a. Fully
- b. Reasonably
- c. Partially
- d. Slightly