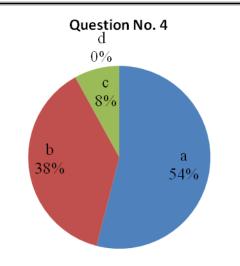

### 4. Do the teachers illustrate the concepts through examples and applications?

- a. Always
- b. Usually
- c. Occasionally
- d. Never