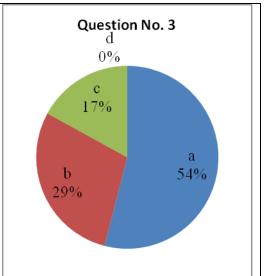

Inculcating Values, Promoting Prosperity

SSS

**NAAC** 

Approved by AICTE, Recognized by Govt. of Karnataka and Affiliated to VTU Belagavi.

Accredited at 'A' Grade by NAAC

Programmes Accredited by NBA: CSÉ, ECE, EEE & ME.

AY:2019-20

### **Analysis of Student Satisfaction Survey**

# **Under Criterion II of Teaching – Learning and Evaluation of NAAC**





SSS

**NAAC** 

AY:2019-20

Inculcating Values, Promoting Prosperity
Approved by AICTE, Recognized by Govt. of Karnataka and Affiliated to VTU Belagavi.

Accredited at 'A' Grade by NAAC

Programmes Accredited by NBA: CSÉ, ECE, EEE & ME.



- a. Always effective
- b. Sometimes Effective
- c. Satisfactorily
- d. Ineffective



### 4. Do the teachers illustrate the concepts through examples and applications?

- a. Always
- b. Usually
- c. Occasionally
- d. Never



# 5. Do the teachers inform you about the course outcomes and programme outcomes?

- a. Always
- b. Usually
- c. Occasionally
- d. Never





Inculcating Values, Promoting Prosperity

SSS

**NAAC** 

Approved by AICTE, Recognized by Govt. of Karnataka and Affiliated to VTU Belagavi.

Accredited at 'A' Grade by NAAC

Programmes Accredited by NBA: CSÉ, ECE, EEE & ME.

AY:2019-20



- a. Every time
- b. Usually
- c. Rarely
- d. Never



# 7. Whether teachers able to identify your strengths and encourage you with providing right level of challenges?

- a. Fully
- b. Reasonably
- c. Partially
- d. Slightly



# 8. Do the teachers use computer aided teachi