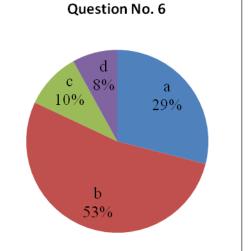

# 5. Do the teachers inform you about the course outcomes and programme outcomes?

- a. Always
- b. Usually
- c. Occasionally
- d. Never

Inculcating Values, Promoting Prosperity

SSS

**NAAC** 

Approved by AICTE, Recognized by Govt. of Karnataka and Affiliated to VTU Belagavi.