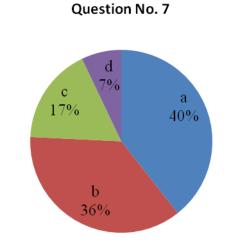

Accredited at 'A' Grade by NAAC

Programmes Accredited by NBA: CSÉ, ECE, EEE & ME.

AY:2019-20

- a. Every time
- b. Usually
- c. Rarely
- d. Never