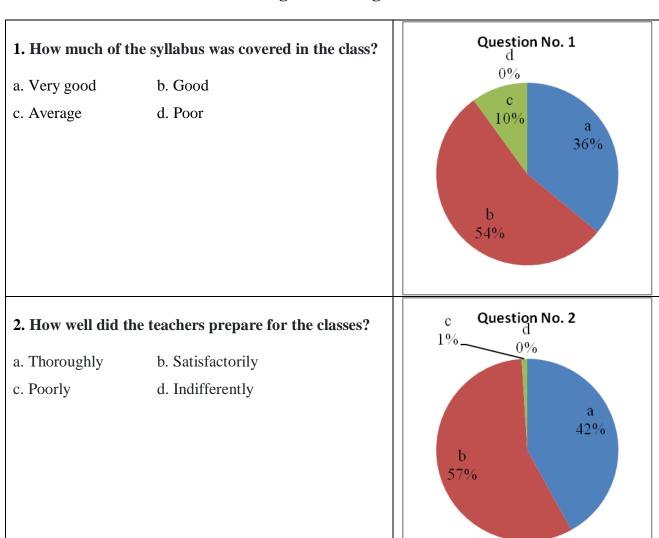

Inculcating Values, Promoting Prosperity

SSS

**NAAC** 

Approved by AICTE, Recognized by Govt. of Karnataka and Affiliated to VTU Belagavi.

Accredited at 'A' Grade by NAAC

Programmes Accredited by NBA: CSÉ, ECE, EEE & ME.

AY:2019-20

### **Analysis of Student Satisfaction Survey**

# **Under Criterion II of Teaching – Learning and Evaluation of NAAC**





SSS

**NAAC** 

AY:2019-20

Inculcating Values, Promoting Prosperity
Approved by AICTE, Recognized by Govt. of Karnataka and Affiliated to VTU Belagavi.

Accredited at 'A' Grade by NAAC

Programmes Accredited by NBA: CSÉ, ECE, EEE & ME.



- a. Always effective
- b. Sometimes Effective
- c. Satisfactorily
- d. Ineffective



### 4. Do the teachers illustrate the concepts through examples and applications?

- a. Always
- b. Usually
- c. Occasionally
- d. Never



# 5. Do the teachers inform you about the course outcomes and programme outcomes?

- a. Always
- b. Usually
- c. Occasionally
- d. Never





Inculcating Values, Promoting Prosperity

SSS

**NAAC** 

Approved by AICTE, Recognized by Govt. of Karnataka and Affiliated to VTU Belagavi.

Accredited at 'A' Grade by NAAC

Programmes