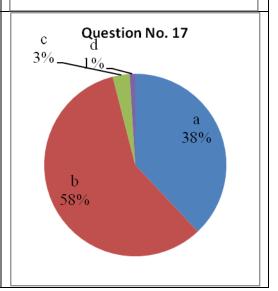

- 17. Whether the institution/ teacher use student centric methods such as experiential learning, participative learning and problem solving methodologies for enhancing learning experiences?
- a. To great extent
- b. Moderate
- c. Very little
- d. Not at all