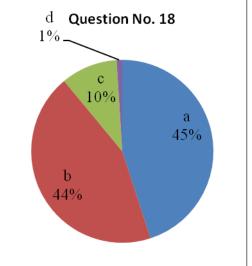

Neutral



- 16. Whether the institution makes effort to engage students in the monitoring, review and continuous quality improvement of the teaching learning process?
- a. Strongly agree
- b. Agree
- c. Disagree
- d. Neutral



- 17. Whether the institution/ teacher use student centric methods such as experiential learning, participative learning and problem solving methodologies for enhancing learning experiences?
- a. To great extent
- b. Moderate
- c. Very little
- d. Not at all



SSS

**NAAC** 

Inculcating Values, Promoting Prosperity
Approved by AICTE, Recognized by Govt. of Karnataka and Affiliated to VTU Belagavi.

Accredited at 'A' Grade by NAAC

Programmes Accredited by NBA: CSÉ, ECE, EEE & ME.

AY:2019-20



- a. To great extent
- b. Moderate
- c. Very little
- d. Not at all



# 19. Whether the institution provides sufficient library resources and information to meet your needs?

- a. Always
- b. Usually
- c. Occasionally
- d. Not at all



Note: Number of respondents: 100.