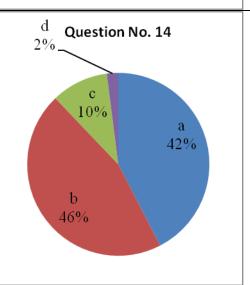

# 14. Whether the teaching and mentoring process in your institution facilitates you in cognitive, social and emotional growth?

- a. Significantly
- b. Moderately
- c. Marginally
- d. Not at all

Inculcating Values, Promoting Prosperity