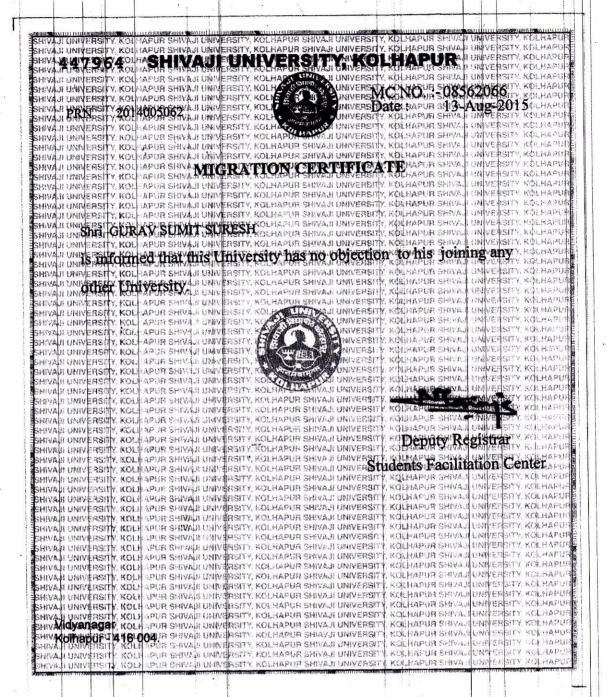

# MAHARASHTRA STATE BOARD OF SECONDARY & HIGHER SECONDARY EDUCATION, KOLHAPUR DIVISIONAL BOARD, KOLHAPUR - 416 004.

#### MIGRATION CERTIFICATE

M.C.No. -

010442

This is to Certify that Jadhar Arati Mahadev

MOTHER'S MAME Alaka

Seat No x 020297 Student of Shrin Gurubasav Vidyamandir & Jr. College of Sci. Sankh Tal. Jat Dist Sangli Passad the Higher Sandam Contisents Examination hold in

Passed the Higher Secondary Certificate Examination held in

Feb/March/October, 2013, in the First Grade.

There is no objection to the candidate's joining a college or an institution affiliated to a University if eligible for the same.

Kolhapur

Date: 6-11-13

JOINT SECRETARY

• माध्य. शाळा सांकेतिक क्र. २३.०४.००१ सत्य पथ पर चल ! - महात्मा गांधी

जिल्हा परिषद, कोल्हापूर, संचलित