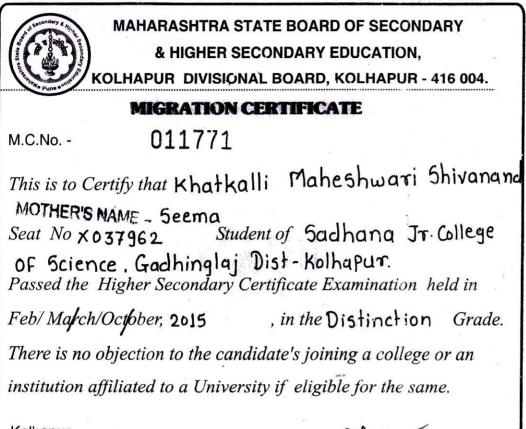

N @ 393

MAHARASHTRA STATE BOARD OF SECONDARY & HIGHER SECONDARY EDUCATION, COLHAPUR DIVISIONAL BOARD, KOLHAPUR - 416 004. MIGRATIONCERTIFICA 010442 M.C.No. -This is to Certify that Jadhav Arati Mahadev MOTHER'S NAME Alaka Seat No X 020297 Student of Shri Gurubasav Vidya-Mandir & Jr. College of Sci. Sankh Tal. Jat Dist Sangli Student of Shin Gurubasav Vidya-Passed the Higher Secondary Certificate Examination held in , in the First Feb/ March/October, 2013 Grade There is no objection to the candidate's joining a college or an institution affiliated to a University if eligible for the same. Kolhapur Date : 6 . 11 . 13