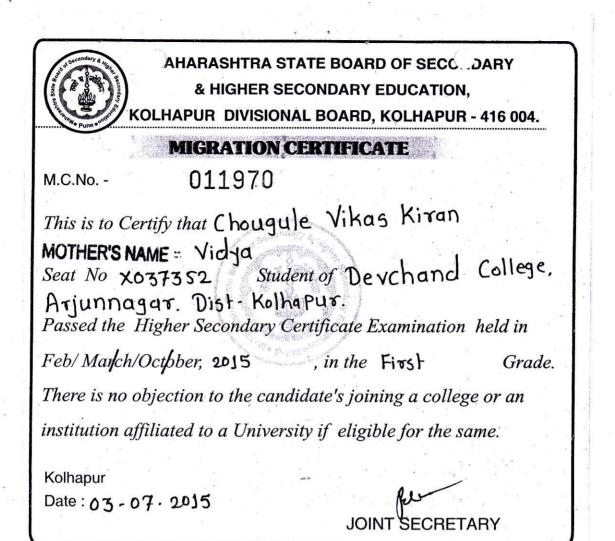

| :            | XII Science Since June 2014                           |  |  |  |
| 12) | Reason for leaving Jr College                                                                                                            | :            | Going elsewhere                                       |  |  |  |
| 13) | Remarks                                                                                                                                  | •            | Appeared & Passed H. S. C Exam of<br>February 2015    |  |  |  |

Certified that the above information is in accordance with the Junior College Register.

**Class Teacher/ Clerk** 

PRINCIPAL DEVCHAND OOLLEGE Arjunnagar, Dist. Kolhapur

Date :- 1 5 JUN 2015



| 1100 | (Vie<br>change in any entry in this certifingement of this requirement is liable | ING CERTIFICATE<br>de rule 17, Schedule IV)<br>cate shall be made except by the authority issuing it and any<br>e to involve the imposition of penalty such as that of rustication.) |
|------|----------------------------------------------------------------------------------|--------------------------------------------------------------------------------------------------------------------------------------------------------------------------------------|
| eg   | ister No. of the pupil19                                                         |