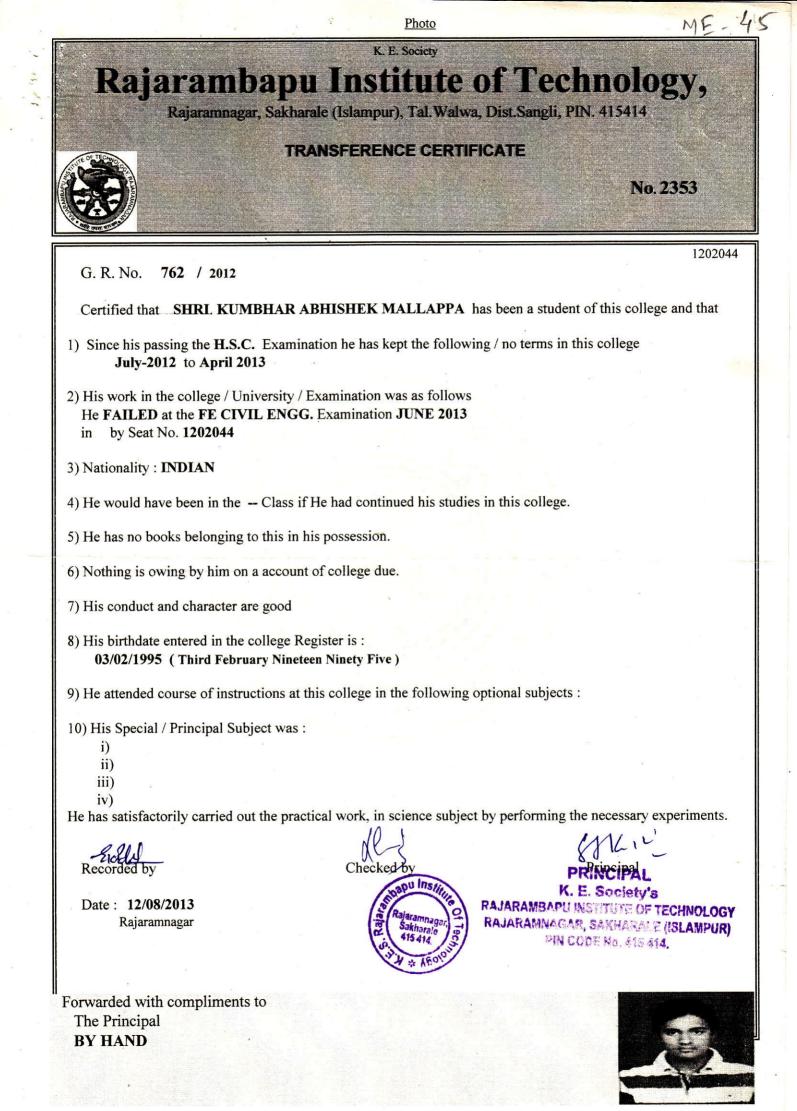

WADI   |
| 7  | Date of Admission                                                                   | 07/07/2011 8 Progress Fair                   |
| 9  | Conduct                                                                             | Good 10 Date of Leaving Jr. College          |
| 11 | Year in which studying and since when XII.                                          | science 2012                                 |
| 12 | Reason of Leaving Jr. College                                                       | Going elsewhere                              |
| 13 | Remark Appervored & Passed                                                          | H.S.C. Exam of February 2013                 |

Certified that the above information is in accordance with the Junior College Register





|                                                                                                                                                                                                                                                | ME-58                                                                                                                                              |
|------------------------------------------------------------------------------------------------------------------------------------------------------------------------------------------------------------------------------------------------|----------------------------------------------------------------------------------------------------------------------------------------------------|
| ।। न हि ज्ञा