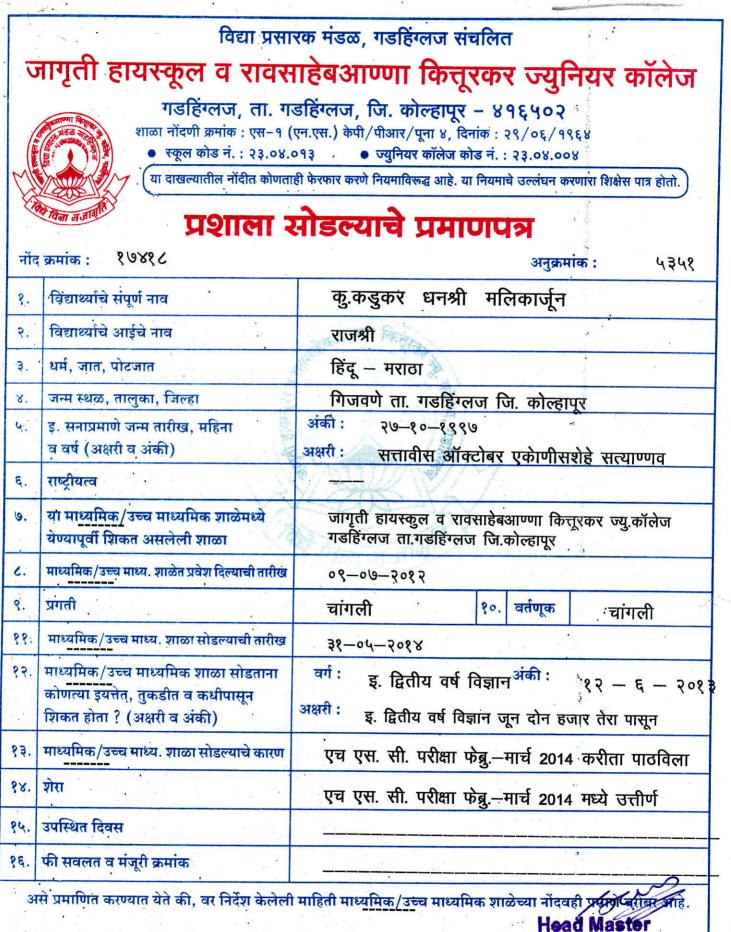

|            | SADHA                                     | NA JR. COLLEGE OF SCIENCE, GADHINGLAJ                                                                          |
|------------|-------------------------------------------|----------------------------------------------------------------------------------------------------------------|
| 51         | 9                                         | (ENGLISH MEDIUM) 085<br>Leaving Certificate                                                                    |
|            | मत्योर्मा अमतं गमय                        | gister No. of the Pupil <b>76</b> Board Index - 23-04-003<br>chool Recogn No. S-3 (Recogn KP/PR dated 12-9-69) |
| 1)         | Name of Pupil                             | DESAI PRERNA RAJKUMAR                                                                                          |
| 2)         | Mother's Name                             | -                                                                                                              |
| 3)         | Race and Caste                            | Hindu Lingayat                                                                                                 |
|            | A) Mother Tongue                          | -                                                                                                              |
| 4)         | Nationality                               | Indian                                                                                                         |
| 5)         | Place of Birth                            | GADHINGLAJ                                                                                                     |
| 6)         | Date of Birth                             | 15/05/1995<br>FIFTEENTH MAY NINETEEN NINETY-FIVE                                                               |
| 7)         | Last School Attended                      | SADHANA HIGH SCHOOL, GADHINGLAJ.                                                                               |
| 8)         | Date of Admission                         | 18-Jul-2011                                                                                                    |
| 9)         | Progress                                  | Good                                                                                                           |
| 10)        | Conduct                                   | Good                                                                                                           |
| 11)        | Date of Leaving School                    | 31-May-2013                                                                                                    |
| 12)        | Standard in which studying and since when | XII Science Since June 2012                                                                                    |
| <b>(3)</b> | <b>Reason for Leaving School</b>          | Sent up for HSC Board Exam of Feb 2013                                                                         |
| (4)        | Remarks                                   | Passed HSC Board Exam of Feb 2013                                                                              |

CS-08

Certified that the above information is in accordance with School Register.

# 

Gadhinglaj. 07/06/2013

N. B. : No Change in any entry in this certificate shall be made except by the authority issuing it. Any infringement of this rule is liable to be dealt with by rustication or by other suitable punishment.