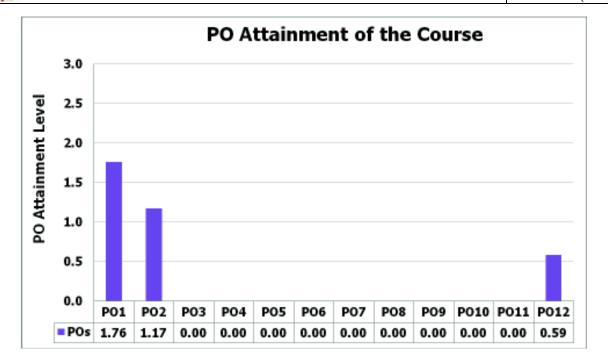

osperity

NBA FCAR 2017-18(Odd)

Approved by AICTE, Recognized by Govt. of Karnataka and Affiliated to VTU Belagavi.



# **V. PO** Attainment for the Entire Course:

| CO/PO | PO1  | PO2  | PO3  | PO4  | PO5  | PO6  | PO7  | PO8  | PO9  | PO10 | PO11 | PO12 |
|-------|------|------|------|------|------|------|------|------|------|------|------|------|
| C101  | 1.76 | 1.17 | 0.00 | 0.00 | 0.00 | 0.00 | 0.00 | 0.00 | 0.00 | 0.00 | 0.00 | 0.59 |

POs attainment value for the present course = (Mapped value \* CO attainment average)/3 Note: Mapped value is available in section 4.

# S J P N Trust's Hirasugar Institute of Technology, Nidasoshi.

Inculcating Values, Promoting Prosperity

NBA FCAR 2017-18(Odd)

Approved by AICTE, Recognized by Govt. of Karnataka and Affiliated to VTU Belagavi.



# VI. PSO Attainment: NA

# VII. PSO Attainment for the Entire Course: NA

PSOs attainment value for the present course = (Mapped value \* CO attainment average)/3 Note: Mapped value is available in section 5 given above.

# **VIII.** Course Coordinator Remarks:

| S. No. | Observations                 | Comments                                                                                       |
|--------|------------------------------|------------------------------------------------------------------------------------------------|
| 1      | Impact of Delivery Methods   | Followed methods are satisfactory.                                                             |
| 2      | Course Outcome Attainment    | All Cos have been covered satisfactorily