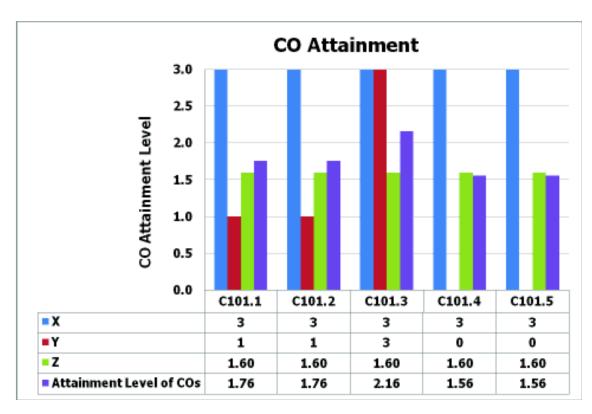

1                        | 1.60                              | 1.76                   | 1,2,12     |  |
| C101.2 | 3                     | 1                        | 1.60                              | 1.76                   | 1,2,12     |  |
| C101.3 | 3                     | 3                        | 1.60                              | 2.16                   | 1,2,12     |  |
| C101.4 | 3                     | 0                        | 1.60                              | 1.56                   | 1,2,12     |  |
| C101.5 | 3                     | 0                        | 1.60                              | 1.56                   | 1,2,12     |  |
|        |                       |                          | 1.76                              | 1,2,12                 |            |  |



| CO Attainment for the Course |      |  |  |  |  |
|------------------------------|------|--|--|--|--|
| Target CO Level              | 1.5  |  |  |  |  |
| Attained CO Level            | 1.76 |  |  |  |  |

Nidasoshi-591 236, Tq: Hukkeri, Dist: Belagavi, Karnataka, India. Phone: +91-8333-278887, Fax: 278886, Web: www.hsit.ac.in, E-mail: principal@hsit.ac.in

# Hirasugar Institute of Technology, Nidasoshi.

Inculcating Values, Promoting Prosperity

NBA FCAR 2017-18(Odd)

Approved by AICTE, Recognized by Govt. of Karnataka and Affiliated to VTU Belagavi.



# **V. PO** Attainment for the Entire Course:

| CO/PO | PO1  | PO2  | PO3  | PO4  | PO5  | PO6  | PO7  | PO8  | PO9  | PO10 | PO11 | PO12 |
|-------|------|------|------|------|------|------|------|------|------|------|------|------|