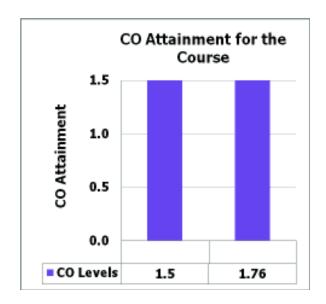

| 1.60                              | 1.56                   | 1,2,12     |  |
|        |                       |                          | 1.76                              | 1,2,12                 |            |  |



| CO Attainment for the Course |      |  |  |  |  |
|------------------------------|------|--|--|--|--|
| Target CO Level              | 1.5  |  |  |  |  |
| Attained CO Level            | 1.76 |  |  |  |  |

Nidasoshi-591 236, Tq: Hukkeri, Dist: Belagavi, Karnataka, India. Phone: +91-8333-278887, Fax: 278886, Web: www.hsit.ac.in, E-mail: principal@hsit.ac.in

# Hirasugar Institute of Technology, Nidasoshi.

Inculcating Values, Promoting Prosperity

NBA FCAR 2017-18(Odd)

Approved by AICTE, Recognized by Govt. of Karnataka and Affiliated to VTU Belagavi.



# **V. PO** Attainment for the Entire Course:

| CO/PO | PO1  | PO2  | PO3  | PO4  | PO5  | PO6  | PO7  | PO8  | PO9  | PO10 | PO11 | PO12 |
|-------|------|------|------|------|------|------|------|------|------|------|------|------|
| C101  | 1.76 | 1.17 | 0.00 | 0.00 | 0.00 | 0.00 | 0.00 | 0.00 | 0.00 | 0.00 | 0.00 | 0.59 |

POs attainment value for the present course = (Mapped value \* CO attainment average)/3 Note: Mapped value is available in section 4.

# S J P N Trust's Hirasugar Institute of Technology, Nidasoshi.

Inculcating Values, Promoting Prosperity

NBA FCAR 2017-18(Odd)

Approved by AICTE, Recognized by Govt. of Karnataka and Affiliated to VTU Belagavi.



# VI. PSO Attainment: NA

# VII. PSO Attainment for the Entire Course: NA

PSOs attainment value for the present cou