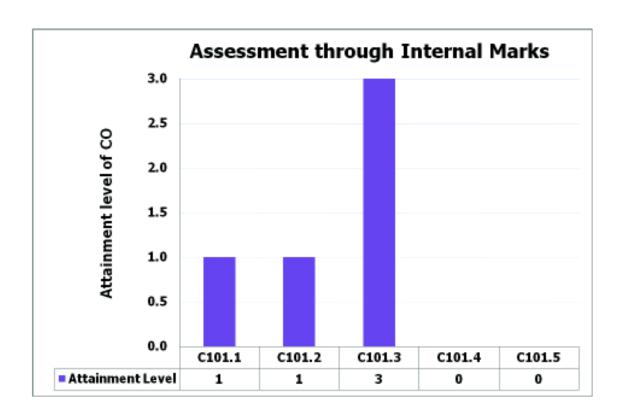

| 41    | 15                  | 41           | 27             |    |                |    |                |              |                        | 1            | 1,2,12 |
| C101.3 |                   |      |       |                     |              |                | 41 | 30             |    |                |              |                        | 3            | 1,2,12 |
| C101.4 |                   |      |       |                     |              |                |    |                | 41 | 4              |              |                        | 0            | 1,2,12 |
| C101.5 |                   |      |       |                     |              |                |    |                |    |                | 41           | 20                     | 0            | 1,2,12 |



# Hirasugar Institute of Technology, Nidasoshi.

Inculcating Values, Promoting Prosperity

NBA FCAR 2017-18(Odd)

Approved by AICTE, Recognized by Govt. of Karnataka and Affiliated to VTU Belagavi.

# III. Semester End Exam Assessment Based on VTU Exam Results:

**COs Attainment Levels:** 

FCD: S+, S, & A = 3;

FC(B) = 2;

Pass: C, D, & E = 1;

Fail = 0

| <b>Total no. of Students Appeared→</b> | 40                       |                                                         |  |  |  |  |
|----------------------------------------|--------------------------|---------------------------------------------------------|--|--|--|--|
| Class/Grade↓                           | Total Number of Students | Course (COs) Attainment<br>Through Semster End<br>Exams |  |  |  |  |
| FCD/S+, S, A