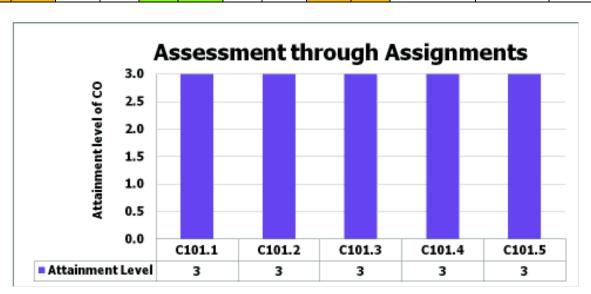

of CO in<br>Percentage | level of CO | PO     |
| C101.1 | 41    | 21     |             |    |       |        |    |             |    |       |                              |             | 1,2,12 |
| C101.2 |       |        | 41          | 15 | 41    | 27     |    |             |    |       |                              |             | 1,2,12 |
| C101.3 |       |        |             |    |       |        | 41 | 30          |    |       |                              |             | 1,2,12 |
| C101.4 |       |        |             |    |       |        |    |             | 41 | 4     |                              |             | 1,2,12 |
| C101.5 |       |        |             |    |       |        |    |             |    |       | 41                           | 20          | 1,2,12 |



Nidasoshi-591 236, Tq: Hukkeri, Dist: Belagavi, Karnataka, India. Phone: +91-8333-278887, Fax: 278886, Web: www.hsit.ac.in, E-mail: principal@hsit.ac.in

# S J P N Trust's Hirasugar Institute of Technology, Nidasoshi.

Inculcating Values, Promoting Prosperity

NBA FCAR 2017-18(Odd)

Approved by AICTE, Recognized by Govt. of Karnataka and Affiliated to VTU Belagavi.

# **II.** Assessment through Internal Marks:

A: Appeared R: Reached Low =1 (50-60 %) Medium =2 (61-70 %) High =3 (above 70 %)

|        |                   | IA T | est-1 |                     |              | IA Test -2     |    | IA Test -3     |    |                |              | Attainment level of CO | Mapped<br>PO |        |
|--------|-------------------|------|-------|---------------------|--------------|-----------