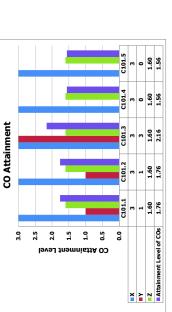

| 3                  | 3          | 1.60                | 2.16                   | 1,2,12         |
| C101.4 | 3                  | 0          | 1.60                | 1.56                   | 1,2,12         |
| C101.5 | 3                  | 0          | 1.60                | 1.56                   | 1,2,12         |
|        |                    |            | Average             | 1.76                   |                |

|        | 1.76 | Average |   |   |
|--------|------|---------|---|---|
| 1,2,12 | 1.56 | 1.60    | 0 | 3 |
| 1,2,12 | 1.56 | 1.60    | 0 | 3 |
| 1,2,12 | 2.16 | 1.60    | 3 | 3 |
| 1,2,12 | 1.76 | 1.60    | 1 | 3 |
|        |      |         |   |   |

CO Attainment for the Course

1.0

0.5 CO Attainment

CO Attainment for the Course Target CO Level

Attained CO Level



# PO Attainment for the Course

| 000 000 |
|---------|
|         |

1.76

0.0 CO Levels

# S J P N Trust's Hirasugar Institute of Technology, Nidasoshi.

Inculcating Values, Promoting Prosperity

NBA FCAR 2017-18(Odd)

Approved by AICTE, Recognized by Govt. of Karnataka and Affiliated to VTU Belagavi.

# FACULTY COURSE ASSESSEMENT REPORT (FCAR)

Course Coordinator: Prof: S. S. THABAJ Class Strength:40
Semester:I Subject: Engg. Mathematics-I Code: 17MAT11

- I. Program Outcomes (POs): Engineering Graduates will be able to:
  - 1. **Engineering knowledge**: Apply the knowledge of mathematics, science, engineering fundamentals, and an engineering specialization to the solution of complex engineering problems.
  - 2. **Problem analysis**: Identify, formulate, review research literature, and