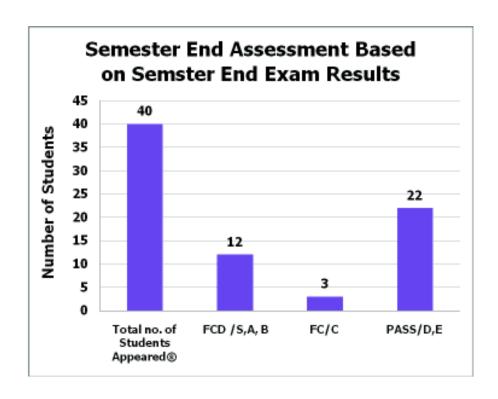

|--------------------------|---------------------------------------------------------|--|--|--|--|
| Class/Grade↓                           | Total Number of Students | Course (COs) Attainment<br>Through Semster End<br>Exams |  |  |  |  |
| FCD/S+, S, A                           | 12                       | 36                                                      |  |  |  |  |
| FC/B                                   | 3                        | 6                                                       |  |  |  |  |
| PASS/C,D,E                             | 22                       | 22                                                      |  |  |  |  |
| Total Percentage of Passing            | 92.50%                   | 1.60                                                    |  |  |  |  |



# S J P N Trust's Hirasugar Institute of Technology, Nidasoshi.

Inculcating Values, Promoting Prosperity

NBA FCAR 2017-18(Odd)

Approved by AICTE, Recognized by Govt. of Karnataka and Affiliated to VTU Belagavi.

# **IV.** CO Attainment:

| COs    | Attainment<br>Through | Attainment<br>Through IA | Attainment Through<br>Semster End | Attainment level of CO | Mapped POs |  |
|--------|-----------------------|--------------------------|-----------------------------------|------------------------|------------|--|
|        | Assignment(X)         | Test(Y)                  | Exam(Z)                           | [0.2(X+Y)/2]+0.8Z      |            |  |
| C101.1 | 3                     | 1                        | 1.60                              | 1.76                   | 1,2,12     |  |
|