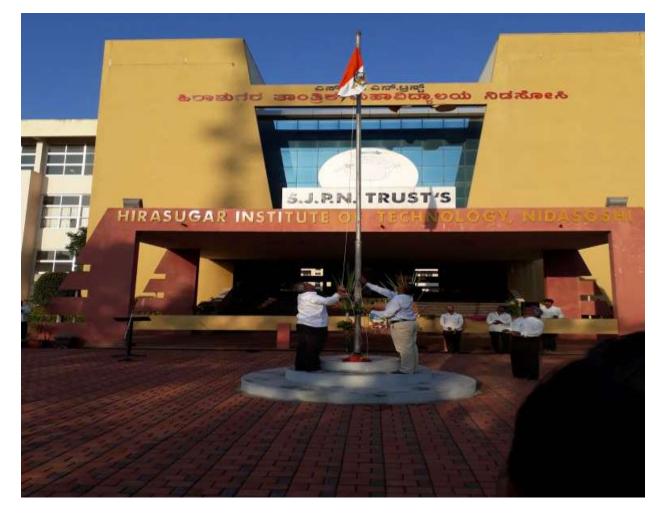

## Activity: Independence Day celebration & Campus Cleaning Date: 15/08/2017 Place: HIT Main Building.

The 71<sup>st</sup>Independence day celebration was conducted by the students and staff of the college on 15<sup>th</sup> august 2017.

The national flag of India was hosted by the Principal Dr. S.C.Kamate in the college campus. After the hosting of the flag National Anthem prayer song was sung by all, there were some patriotic songs also sung by some of students and staff. The chief guest of the day Dr. S.C.Kamateaddressed the gathering, he elaborated on patriotism towards the country and our flag. After the vote of thanks the programme ended and there was a sweet distribution.