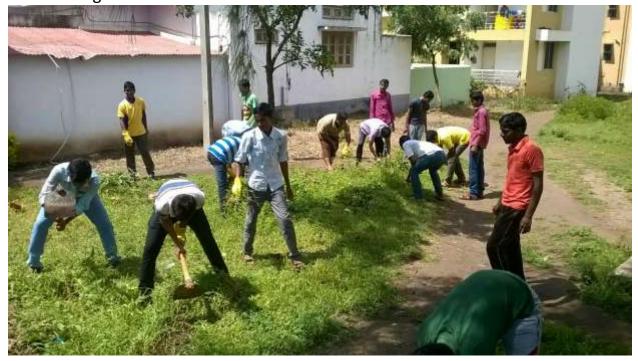

Activity: Shramadhana at College Campus Date: 10/09/2017 Place:In front of HIT main Building.

Our NSS volunteers are cleaning the HIT main building surroundings by removing the unwanted trees and collecting the plastics bags.