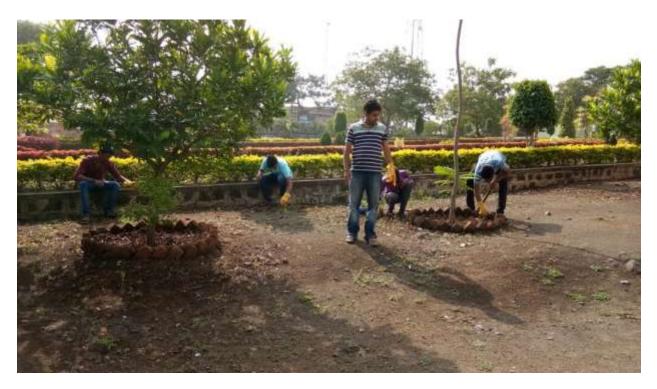

NSS Unit has celebrated Closing of NSS activity for the year 2017-18 in very formal way by pouring the water to trees in the HIT ground.

PRINCIPAL Hirasugar Institute of Technology NIDASOSHI

S J P N Trust's Hirasugar Institute of Technology, Nidasoshi.