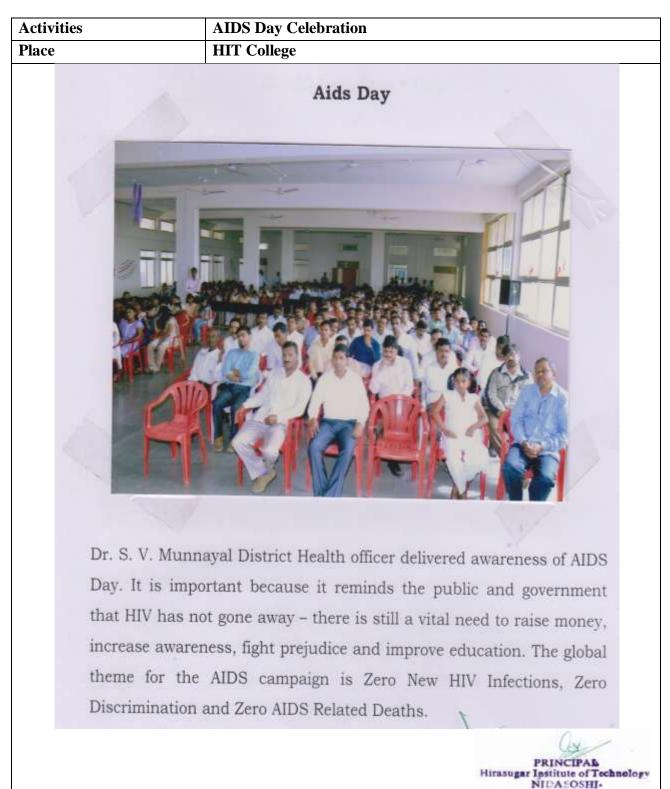

N.S.S. Programme Officer Hirasugar Institute of Technology NIDASOSHL591236

PRINCIPAL Hirasugar Institute of Technology NIDASOSHI-

Activity: Shramadhana Date:17/04/2016 Place:HIT,Nidasoshi

Volunteers conducted shramadhana and cleaning of Polytechnic college surroundings. Our NSS volunteers started work of cleaning whole building of the college, and then stuffs were burnt.