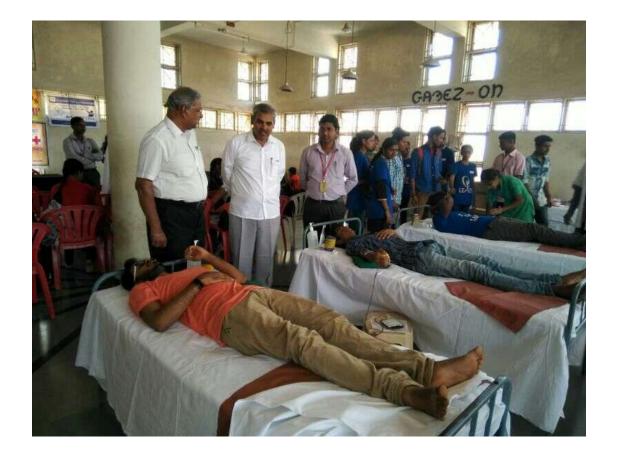

PRINCIPAL Hirasugar Institute of Technology NIDASOSHI-

Activity: Blood Donation Camp Date: 31/08/2017 Place: HIT, Nidasoshi

About 80

units of blood iscollected in the camp held at the HIT College. The camp was jointly organized by National Service Scheme of HSIT and Govt. Hospital, Nidasoshi. A Blood Bank team comprising doctors, nurses, and technicians from Govt Hospital, are participated in the camp. The camp was inaugurated by DHO.

Blood Donation Camp is conducted in our college arround 100 students donated Blood.