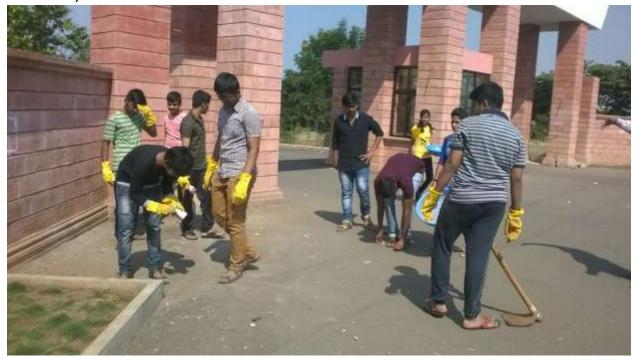

PRINCIPAL Hirasugar Institute of Technology NIDASOSHI-

Activity: Shramadana in PU college premises Date: 12/08/2017 Place: SJPN's Trust Campus

NSS volunteers are cleaning the PU College premises and motivated the students of PU College to maintain the cleanliness of your surroundings.