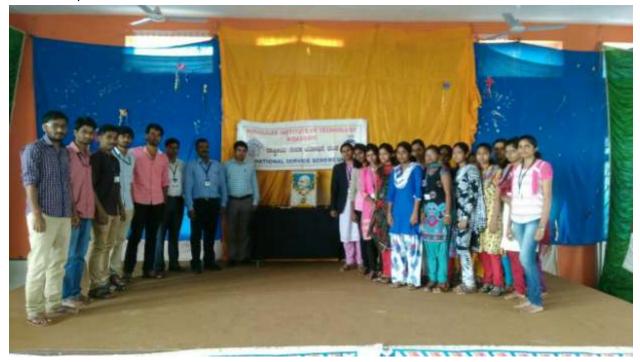

PRINCIPAL Hirasugar Institute of Technology NIDASOSHI-

NSS & Red Cross Activities Reports

Activity: Orientation Programme Date:10/04/2017 Place: HIT,Nidasoshi

Orientation program to NSS volunteers organized by the NSS Unit to its volunteers.Shri.R.R.Patil, Programme Officer, NSS delivered a lecturer on the role of students in the social work, and emphasized on the students involvement for rural areas development, explained the significance of the NSS theme, emblem and its history and further the highlighted the activities in which students can actively render their service like awareness programme, community based approach in adopted village and also the activates for the year etc.