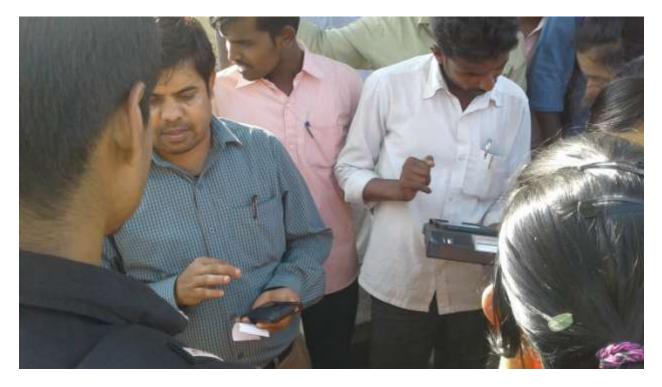

N.S.S. Programme Officer Hirasugar Institute of Technology NIDASOSHI.591236

PRINCIPAL Hirasugar Institute of Technology NIDASOSHI-

Activity: Visit to Handigud Date: 23/02/2017 Place:Handigud

A field visit to Handigud by NSS volunteers and by Shri. R.R.Patil, NSS Programme Officer, where one day awareness programme held and conveyed the importance of digital transaction to the citizens of Handigud. All the volunteers involved in the revolutionary activity and taught the citizens how to make transactions through their mobiles.

PRINCIPAL Hirasugar Institute of Technology NIDASOSHI-

NSS & Red Cross Activities Reports

NSS Wing conducted "One day awareness programme on importance digital transactions to eradicate corruption" on 23/02/2017 at Handigud village.