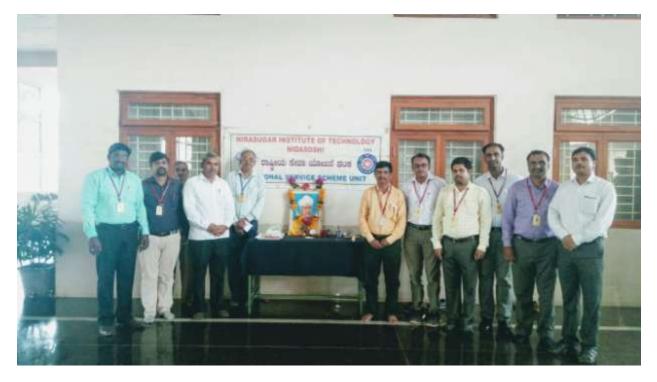

N.S.S. Programme Officer Hirasugar Institute of Technology NIDASOSHI.591236

PRINCIPAL Hirasugar Institute of Technology NIDASOSHI-

NSS & Red Cross Activities Reports

**Blood Donation Camp** 

N.S.S. Programme Officer Hirasugar Institute of Technology NIDASOSHI.591236