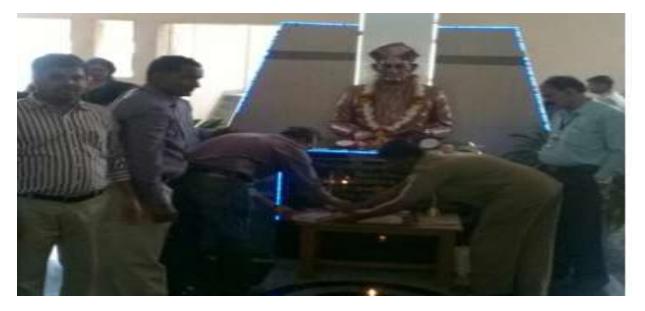

N.S.S. Programme Officer Hirasugar Institute of Technology NIDASOSHI.591236

PRINCIPAL Hirasugar Institute of Technology NIDASOSHI-

Activity: One day NSS camp Date: 24/09/2017 Place: HattarvatVillage.

Our NSS Unit has organized one day NSS camp to Hattarvat Village. In that camp all volunteers have cleaned the road sides of village and surroundings of the temple in the village, and created the awareness among the public of village regarding Swatch Baharat.