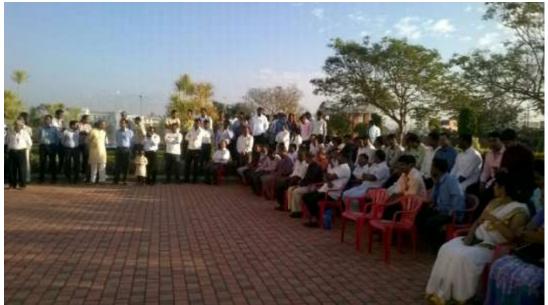

## Activity: Independence Day celebration & Campus Cleaning Date: 15/08/2017 Place: HIT Main Building.

The 71<sup>st</sup>Independence day celebration was conducted by the students and staff of the college on 15<sup>th</sup> august 2017.

The national flag of India was hosted by the Principal Dr. S.C.Kamate in the college campus. After the hosting of the flag National Anthem prayer song was sung by all, there were some patriotic songs also sung by some of students and staff. The chief guest of the day Dr. S.C.Kamateaddressed the gathering, he elaborated on patriotism towards the country and our flag. After the vote of thanks the programme ended and there was a sweet distribution.