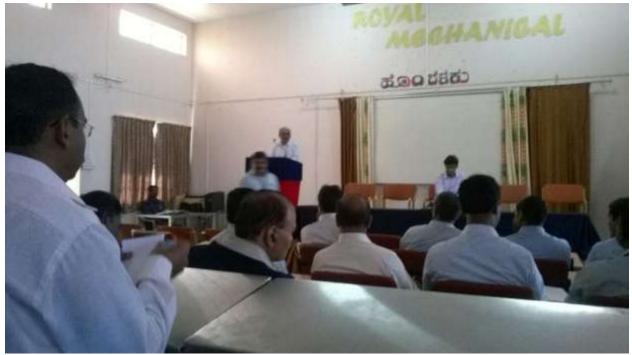

PRINCIPAL Hirasugar Institute of Technology NIDASOSHI-

NSS & Red Cross Activities Reports

Activity: Orientation Programme Date:10/04/2017 Place: HIT,Nidasoshi

Orientation program to NSS volunteers organized by the NSS Unit to its volunteers.Shri.R.R.Patil, Programme Officer, NSS delivered a lecturer on the role of students in the social work, and emphasized on the students involvement for rural areas development, explained the significance of the NSS theme, emblem and its history and further the highlighted the activities in which students can actively render their service like awareness programme, community based approach in adopted village and also the activates for the year etc.