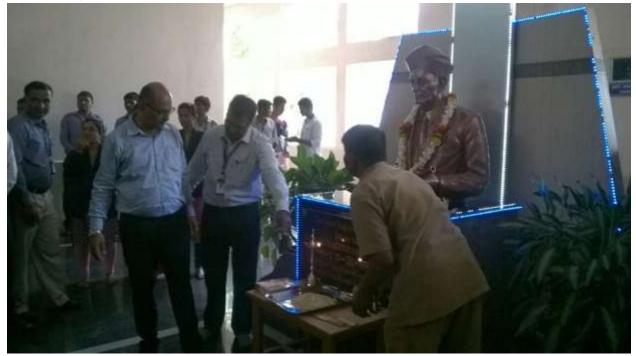

N.S.S. Programme Officer Hirasugar Institute of Technology NIDASOSHI.591236

PRINCIPAL Hirasugar Institute of Technology NIDASOSHI-

Activity: One day NSS camp Date: 24/09/2017 Place: HattarvatVillage.

Our NSS Unit has organized one day NSS camp to Hattarvat Village. In that camp all volunteers have cleaned the road sides of village and surroundings of the temple in the village, and created the awareness among the public of village regarding Swatch Baharat.