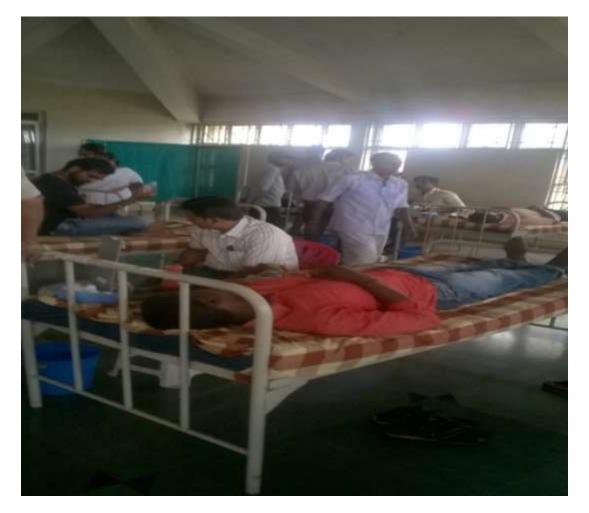

PRINCIPAL Hirasugar Institute of Technology NIDASOSHI-

Activity: Blood Donation Camp Date: 31/08/2017 Place: HIT, Nidasoshi

About 80

units of blood iscollected in the camp held at the HIT College. The camp was jointly organized by National Service Scheme of HSIT and Govt. Hospital, Nidasoshi. A Blood Bank team comprising doctors, nurses, and technicians from Govt Hospital, are participated in the camp. The camp was inaugurated by DHO.