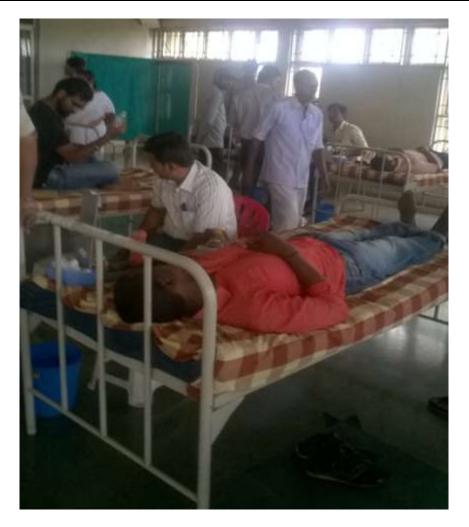

PRINCIPAL Hirasugar Institute of Technology NIDASOSHI-

| Activities | Blood Donation Camp |
|------------|---------------------|
| Place      | HIT College         |
| Date       | 30/08/2017          |

Blood Donation Camp is conducted in our college arround 100 students donated Blood.