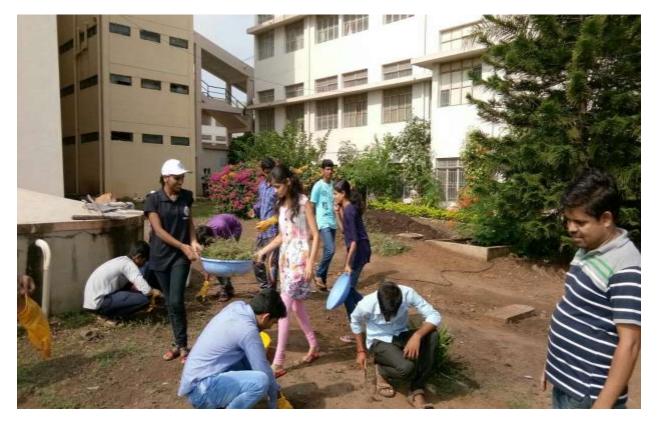

Activity: Shramadhana at College Campus Date: 10/09/2017 Place:In front of HIT main Building.

Our NSS volunteers are cleaning the HIT main building surroundings by removing the unwanted trees and collecting the plastics bags.