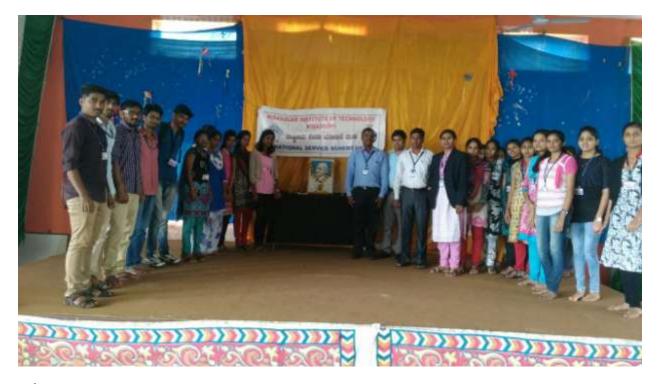

Activity: Shramadhana at College Campus Date: 10/09/2017 Place:In front of HIT main Building.

Our NSS volunteers are cleaning the HIT main building surroundings by removing the unwanted trees and collecting the plastics bags.