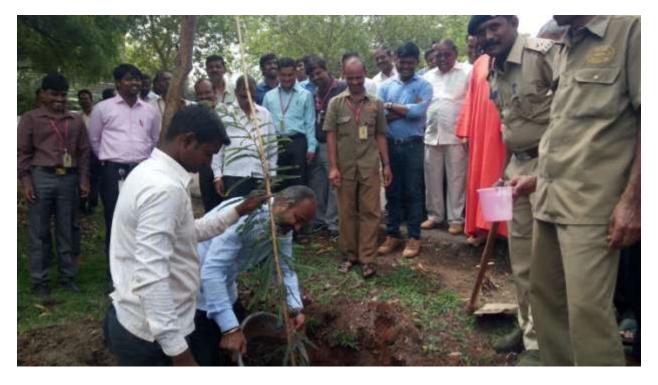

PRINCIPAL Hirasugar Institute of Technology NIDASOSHI-

Activity: Vanamohastav Date: 21/06/2017 Place: In front of Principal House, HIT

NSS unit have organized a "Vanamohastav" for World Environ Mental day by doing tree plantation in the campus.