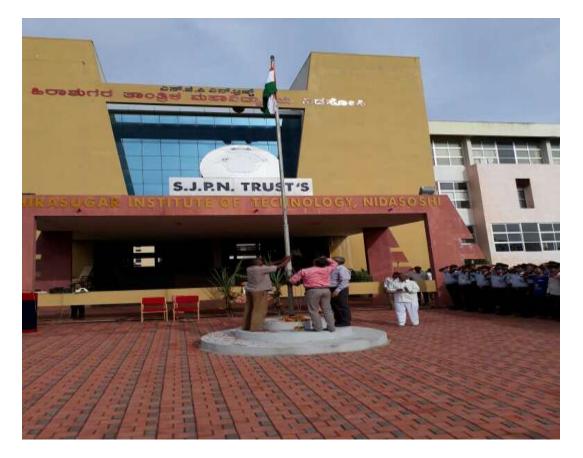

## Activity: Independence Day celebration & Campus Cleaning Date: 15/08/2017 Place: HIT Main Building.

The 71<sup>st</sup>Independence day celebration was conducted by the students and staff of the college on 15<sup>th</sup> august 2017.

The national flag of India was hosted by the Principal Dr. S.C.Kamate in the college campus. After the hosting of the flag National Anthem prayer song was sung by all, there were some patriotic songs also sung by some of students and staff. The chief guest of the day Dr. S.C.Kamateaddressed the gathering, he elaborated on patriotism towards the country and our flag. After the vote of thanks the programme ended and there was a sweet distribution.