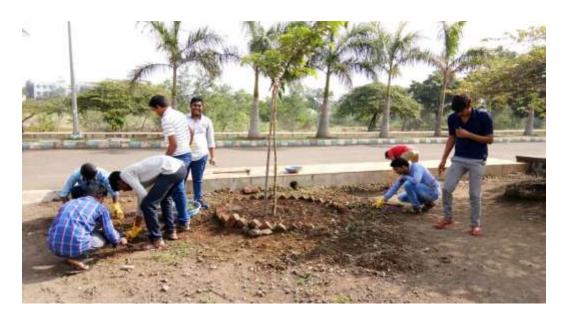

PRINCIPAL Hirasugar Institute of Technology NIDASOSHI-

Activity: Vanamohastav Date: 21/06/2017 Place: In front of Principal House, HIT

NSS unit have organized a "Vanamohastav" for World Environ Mental day by doing tree plantation in the campus.