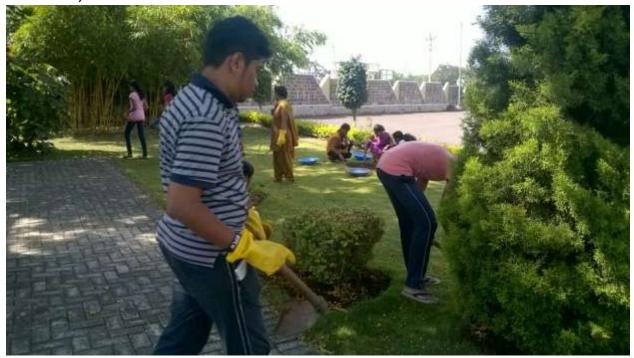

NSS Volunteers celebrated teacher's day on 5<sup>th</sup> September with much pomp and revelry. The Princpal Dr. S.C. Kamate, inaugurated the function by garlanding to the photo of Dr. SarvepalliRadhakrishnan.

Celebration was extended by the students by giving speech on teacher and recalling Dr. SarvepalliRadhakrishnan. The program ended with distribution of sweets to teachers by students.

PRINC Hirasugar Institute of Technology NIDASOSHI-