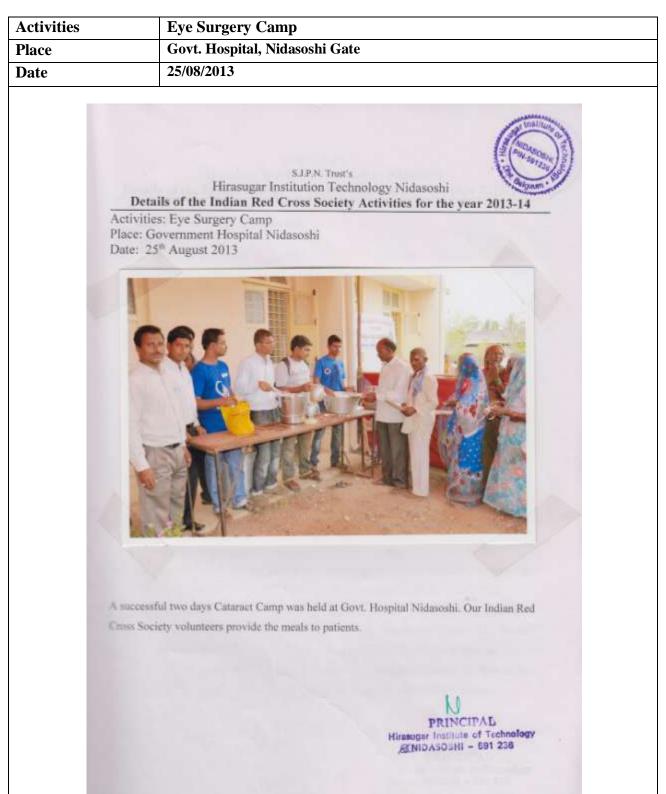

stitute of Technolog<br>NIDASOSHI- |  |



#### S J P N Trust's Hirasugar Institute of Technology, Nidasoshi.

Inculcating Values, Promoting Prosperity Approved by AICTE and Affiliated to VTU Belgaum.

#### NSS & Red Cross Activities Reports



The Youth Red Cross (YRC) wing of HIT organised a program as part of the World Red Cross Day observance at the institute premises on 08 May 2014. Shri G.B. Sangoti, Princial, Polytechnic college, Nidasoshi was the chief guest on the occasion. In his address briefed about the Red Cross Day and its significance. He also mentioned that important activities like first aid training, disaster management etc. Mr. S L Patil , YRC Programme Officer welcomed the gathering and Miss. Aishwarya Desai 3rd sem CS proposed a vote of thanks.





### Year: 2013-14





| Activities   | AIDS Awareness Program                                                                                                                                                                       |
|--------------|----------------------------------------------------------------------------------------------------------------------------------------------------------------------------------------------|
| Place        | HIT College                                                                                                                                                                                  |
| Date         | 26/10/2013