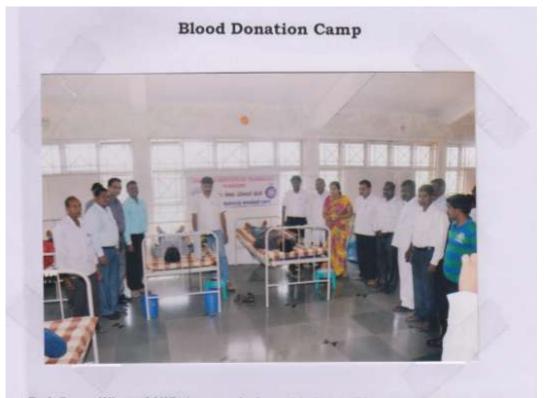

PRINCIPAL Hirasugar Institute of Technology NIDASOSHI-

| Activities | Blood Donation Camp |
|------------|---------------------|
| Place      | HIT College         |
| Date       | 30/08/2017          |

Blood Donation Camp is conducted in our college arround 100 students donated Blood.