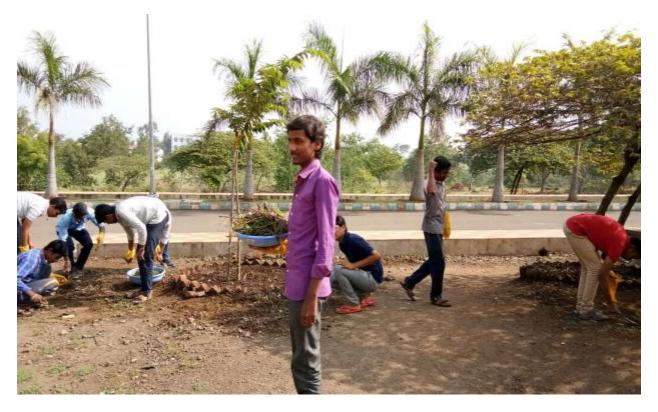

N.S.S. Programme Officer Hirasugar Institute of Technology NIDASOSHI.591236

PRINCIPAL Hirasugar Institute of Technology NIDASOSHI-

Activity: One day NSS camp Date: 24/09/2017 Place: HattarvatVillage.

Our NSS Unit has organized one day NSS camp to Hattarvat Village. In that camp all volunteers have cleaned the road sides of village and surroundings of the temple in the village, and created the awareness among the public of village regarding Swatch Baharat.