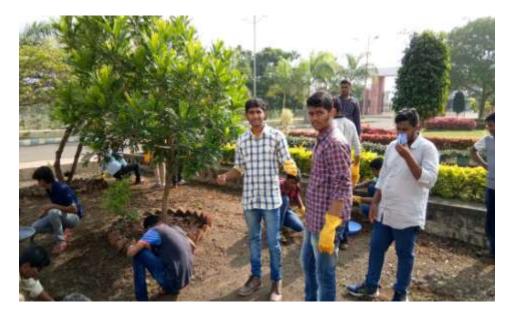

PRINCIPAL Hirasugar Institute of Technology NIDASOSHI-

Activity: Vanamohastav Date: 21/06/2017 Place: In front of Principal House, HIT

NSS unit have organized a "Vanamohastav" for World Environ Mental day by doing tree plantation in the campus.