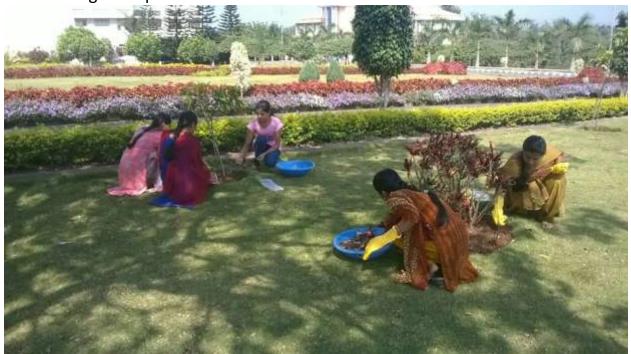

PRINCIPAL Hirasugar Institute of Technology NIDASOSHI-

Activity: Vanamohastav Date: 21/06/2017 Place: In front of Principal House, HIT

NSS unit have organized a "Vanamohastav" for World Environ Mental day by doing tree plantation in the campus.