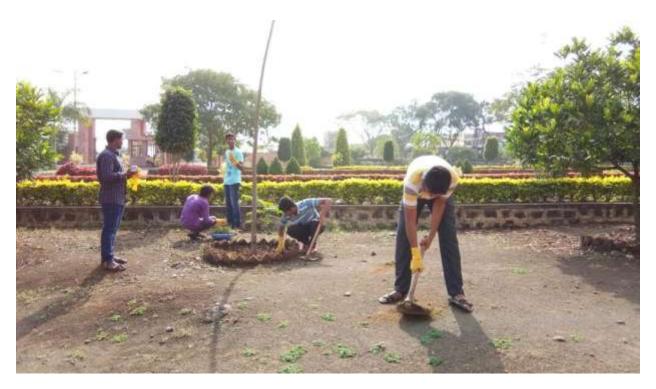

PRINCIPAL Hirasugar Institute of Technology NIDASOSHI-

Activity: Vanamohastav Date: 21/06/2017 Place: In front of Principal House, HIT

NSS unit have organized a "Vanamohastav" for World Environ Mental day by doing tree plantation in the campus.