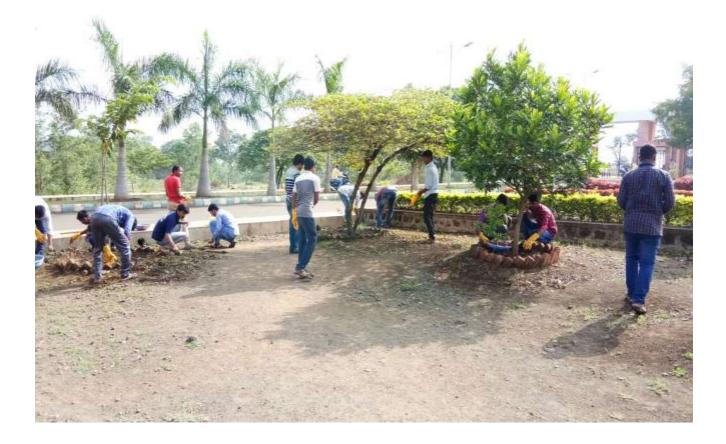

Activity: Shramadhana at College Campus Date: 10/09/2017 Place:In front of HIT main Building.

Our NSS volunteers are cleaning the HIT main building surroundings by removing the unwanted trees and collecting the plastics bags.

• To take a pledge to promote and encourage the youth to opt for Engineering education.

• To produce quality Engineers for the bright future of our country.

The principal Dr.S.C.Kamate briefed about the purpose of the Engineers day celebration to the Students and Staff.