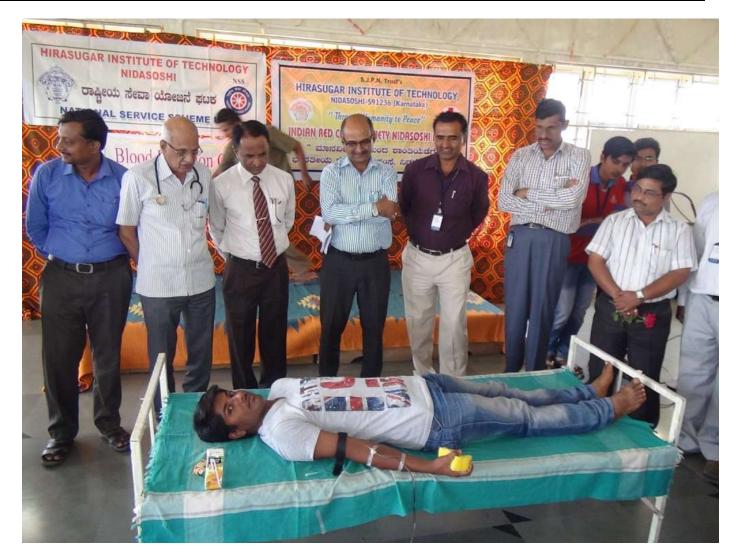

PRINCIPAL Hirasugar Institute of Technology NIDASOSHI-

Activity: Blood Donation Camp Date: 31/08/2017 Place: HIT, Nidasoshi

About 80

units of blood iscollected in the camp held at the HIT College. The camp was jointly organized by National Service Scheme of HSIT and Govt. Hospital, Nidasoshi. A Blood Bank team comprising doctors, nurses, and technicians from Govt Hospital, are participated in the camp. The camp was inaugurated by DHO.

N.S.S. Programme Officer Hirasugar Institute of Technology NIDASOSHL591236

PRINCIPAL Hirasugar Institute of Technology NIDASOSHI-

Activity: Blood Donation Camp Date: 31/03/2017 Place: HIT, Nidasoshi

About 160 units of collected in a blood donation camp held at the HIT College. The camp was jointly organized by National Service Scheme and Indian Red cross Society Branch, Nidasoshi. A Blood Bank team comprising doctors, nurses, and technicians from KLE Belagavi, visited the camp. The camp was inaugurated by Principal Dr. S.C. Kamate. After the successful blood donation, all the donors received the appreciation certificates for their humanity.

PRINCIPAL Hirasugar Institute of Technology NIDASOSHI-

| Activities | Blood Donation Camp |
|------------|---------------------|
| Place      | HIT College         |
| Date       | 30/08/2017          |

Blood Donation Camp is conducted in our college arround 100 students donated Blood.