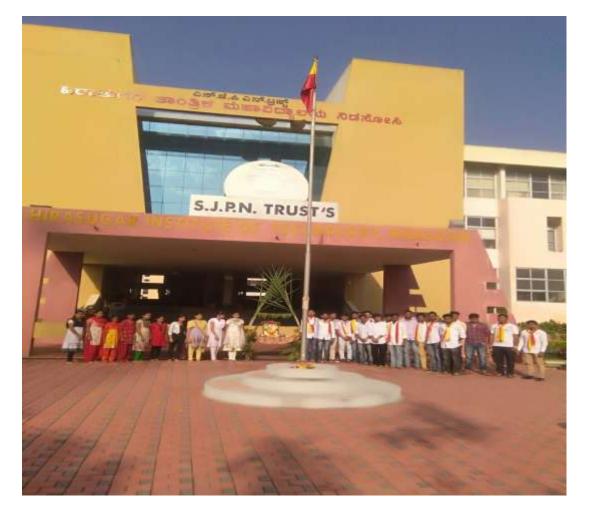

## Activity: Independence Day celebration & Campus Cleaning Date: 15/08/2017 Place: HIT Main Building.

The 71<sup>st</sup>Independence day celebration was conducted by the students and staff of the college on 15<sup>th</sup> august 2017.

The national flag of India was hosted by the Principal Dr. S.C.Kamate in the college campus. After the hosting of the flag National Anthem prayer song was sung by all, there were some patriotic songs also sung by some of students and staff. The chief guest of the day Dr. S.C.Kamateaddressed the gathering, he elaborated on patriotism towards the country and our flag. After the vote of thanks the programme ended and there was a sweet distribution.