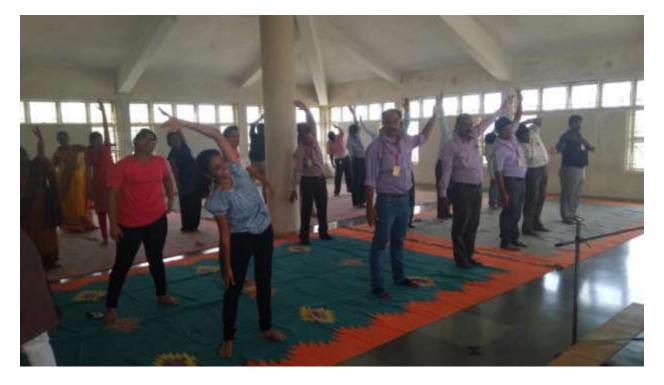

NSS Volunteers are cleaning the soundings of the New girls hostel in the campus.

PRINCIPAL Hirasugar Institute of Technology NIDASOSHI-

Activity: International Yoga Day Celebration Date: 21/06/2017 Place: Gym Building, HIT, Campus

Our NSS Unit in association with OurPED organized yoga for students and staff of HIT and our PED explained about advantages of yoga and types of Aasana's to all students and staff of institute on occasion of International yoga day.