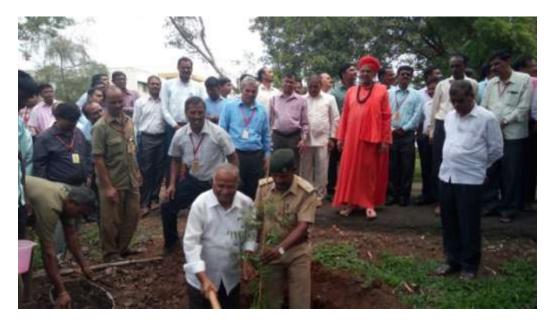

PRINCIPAL Hirasugar Institute of Technology NIDASOSHI-

Activity: Vanamohastav Date: 21/06/2017 Place: In front of Principal House, HIT

NSS unit have organized a "Vanamohastav" for World Environ Mental day by doing tree plantation in the campus.

PRINCIPAL Hirasugar Institute of Technology NIDASOSHI

NSS & Red Cross Activities Reports

Vanamohastav At HSIT

Swatch Bharat Abhiyan At Hatharwat

N.S.S. Programme Officer Hirasugar Institute of Technology NIDASOSHI.591236