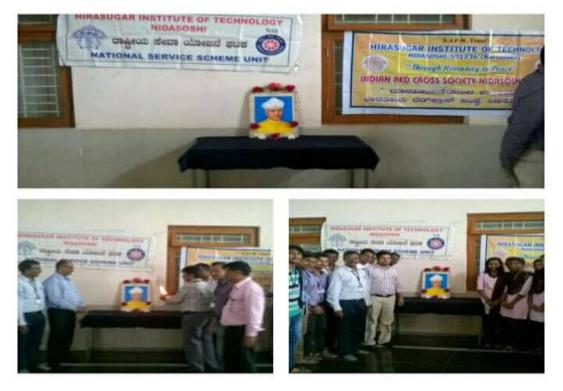

PRINCIPAL Hirasugar Institute of Technology NIDASOSHI-

NSS & Red Cross Activities Reports

Activity: Orientation Programme Date:10/04/2017 Place: HIT,Nidasoshi

Orientation program to NSS volunteers organized by the NSS Unit to its volunteers.Shri.R.R.Patil, Programme Officer, NSS delivered a lecturer on the role of students in the social work, and emphasized on the students involvement for rural areas development, explained the significance of the NSS theme, emblem and its history and further the highlighted the activities in which students can actively render their service like awareness programme, community based approach in adopted village and also the activates for the year etc.