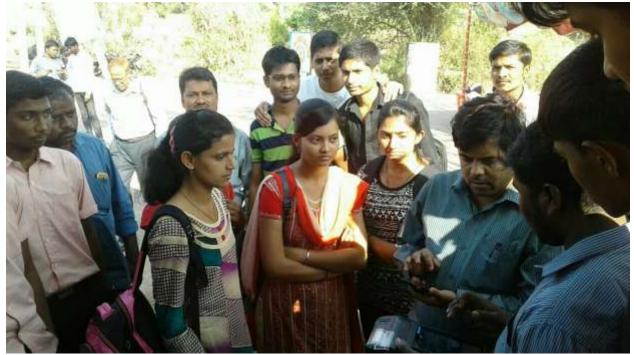

N.S.S. Programme Officer Hirasugar Institute of Technology NIDASOSHI.591236

PRINCIPAL Hirasugar Institute of Technology NIDASOSHI-

Activity: Visit to Handigud Date: 23/02/2017 Place:Handigud

A field visit to Handigud by NSS volunteers and by Shri. R.R.Patil, NSS Programme Officer, where one day awareness programme held and conveyed the importance of digital transaction to the citizens of Handigud. All the volunteers involved in the revolutionary activity and taught the citizens how to make transactions through their mobiles.

PRINCIPAL Hirasugar Institute of Technology NIDASOSHI-

NSS & Red Cross Activities Reports

NSS Wing conducted "One day awareness programme on importance digital transactions to eradicate corruption" on 23/02/2017 at Handigud village.