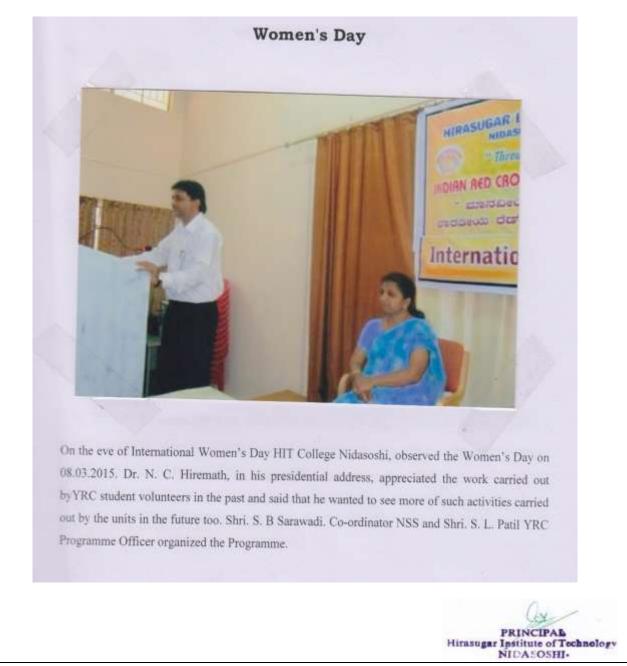

| Activities | International Women's Day |
|------------|---------------------------|
| Place      | HIT College               |
| Date       | 8/03/2017                 |

## International Women's Day

Our Red Cross Unit celebrated International Women'd Day. Chief Guest of the function Dr. Kavita Kusgal Dept. of English RCU Belagavi said that "As the world marks Women's Day calls for greater efforts to protect and support women and girls, who are exposed to multiple forms of violence. Principal Dr. S C Kamate, Shri Parushetti sir academic advisor, all the ladies staff and students attended the function.