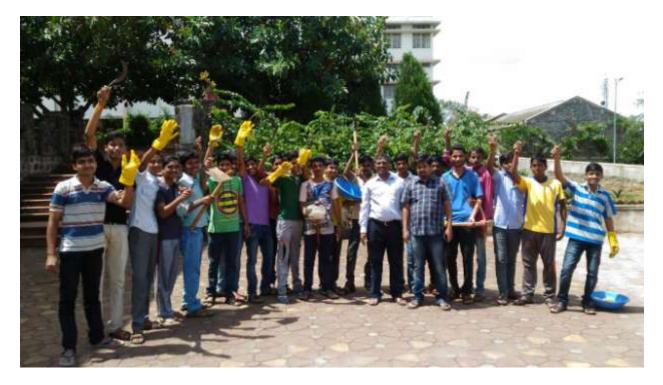

PRINCIPAL Hirasugar Institute of Technology NIDASOSHI-

NSS & Red Cross Activities Reports

Activity: Orientation Programme Date:10/04/2017 Place: HIT,Nidasoshi

Orientation program to NSS volunteers organized by the NSS Unit to its volunteers.Shri.R.R.Patil, Programme Officer, NSS delivered a lecturer on the role of students in the social work, and emphasized on the students involvement for rural areas development, explained the significance of the NSS theme, emblem and its history and further the highlighted the activities in which students can actively render their service like awareness programme, community based approach in adopted village and also the activates for the year etc.