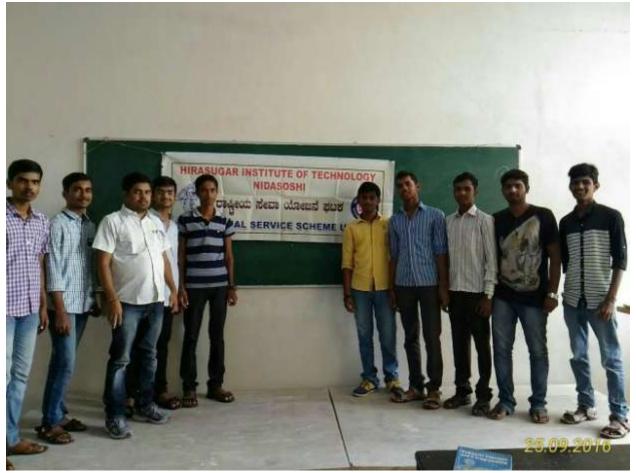

N.S.S. Programme Officer Hirasugar Institute of Technology NIDASOSHI.591236

PRINCIPAL Hirasugar Institute of Technology NIDASOSHI-

Activity: One day NSS camp Date: 24/09/2017 Place: HattarvatVillage.

Our NSS Unit has organized one day NSS camp to Hattarvat Village. In that camp all volunteers have cleaned the road sides of village and surroundings of the temple in the village, and created the awareness among the public of village regarding Swatch Baharat.