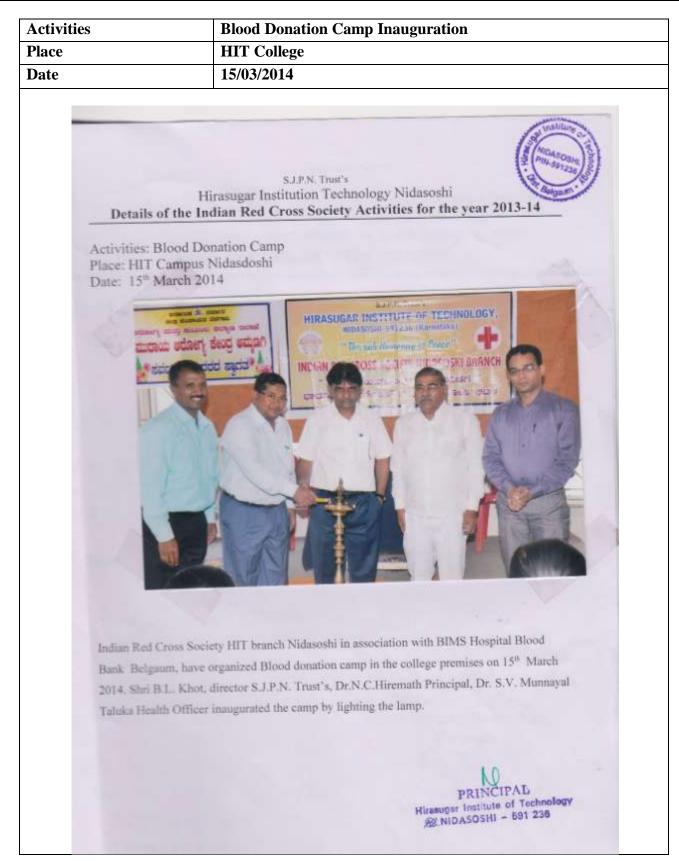

PRINCIPAL Hirasugar Institute of Technology NIDASOSHI-

| Activities | Blood Donation Camp |
|------------|---------------------|
| Place      | HIT College         |
| Date       | 30/08/2017          |

Blood Donation Camp is conducted in our college arround 100 students donated Blood.