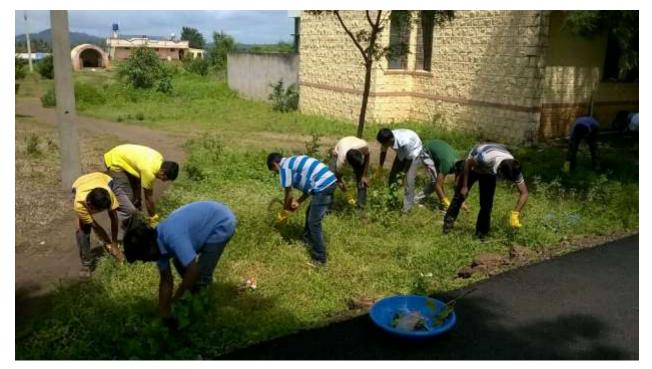

Activity: Shramadhana at College Campus Date: 10/09/2017 Place:In front of HIT main Building.

Our NSS volunteers are cleaning the HIT main building surroundings by removing the unwanted trees and collecting the plastics bags.

• To take a pledge to promote and encourage the youth to opt for Engineering education.

• To produce quality Engineers for the bright future of our country.

The principal Dr.S.C.Kamate briefed about the purpose of the Engineers day celebration to the Students and Staff.