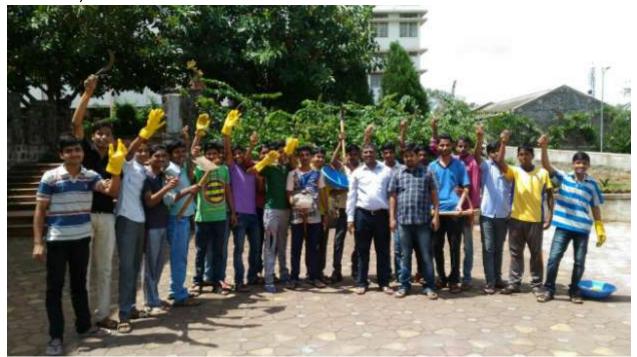

Activity: Shramadhana at College Campus Date: 10/09/2017 Place:In front of HIT main Building.

Our NSS volunteers are cleaning the HIT main building surroundings by removing the unwanted trees and collecting the plastics bags.