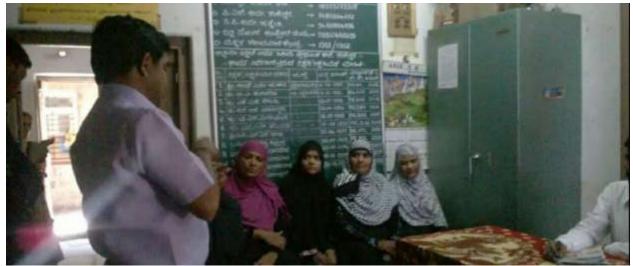

Visit by Shri. R.R.Patil, NSS Programme officer and the NSS volunteers to a Urdu School in Sankeshwar. Conveying the importance of digital transaction, to the staff and students as well.

N.S.S. Programme Officer Hirasugar Institute of Technology NIDASOSHI.591236

N.S.S. Programme Officer

N.S.S. Programme of Technology NIDASOSHL591236

PRINCIPAL Hirasugar Institute of Technology NIDASOSHI

NSS & Red Cross Activities Reports

The importance of digital transactions was conveyed to the staff and students of Urdu School in Sankeshwar on 5<sup>th</sup> December 2016. The N.S.S volunteers also taught the villagers on "How to make Bank transactions through the mobile using Apps"