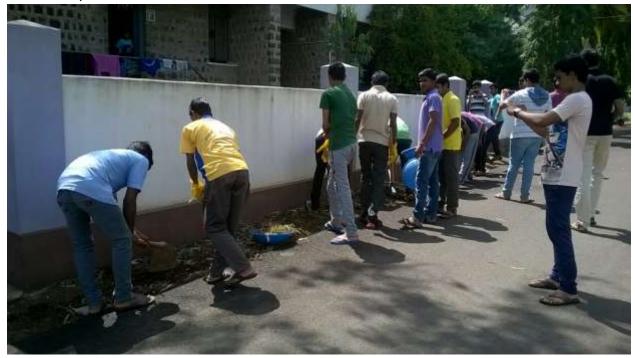

N.S.S. Programme Officer Hirasugar Institute of Technology NIDASOSHI.591236

PRINCIPAL Hirasugar Institute of Technology NIDASOSHI-

Activity: ShramadhanWork Date: 16/04/2017 Place:In front of HIT main GateHIT,Nidasoshi

NSS Volunteers have done "Shramadhana" by cleaning main entrance gate of HIT.

PRINCIPAL Hirasugar Institute of Technology NIDASOSHI-

Activity: Shramadhana work Date:13/05/2017 Place: At New girls Hostel campus HIT,Nidasoshi