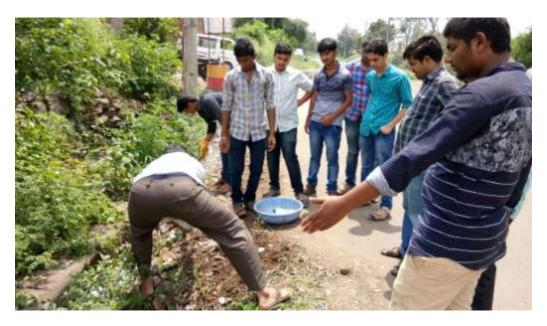

N.S.S. Programme Officer Hirasugar Institute of Technology NIDASOSHI.591236

PRINCIPAL Hirasugar Institute of Technology NIDASOSHI-

Activity: One day NSS camp Date: 24/09/2017 Place: HattarvatVillage.

Our NSS Unit has organized one day NSS camp to Hattarvat Village. In that camp all volunteers have cleaned the road sides of village and surroundings of the temple in the village, and created the awareness among the public of village regarding Swatch Baharat.