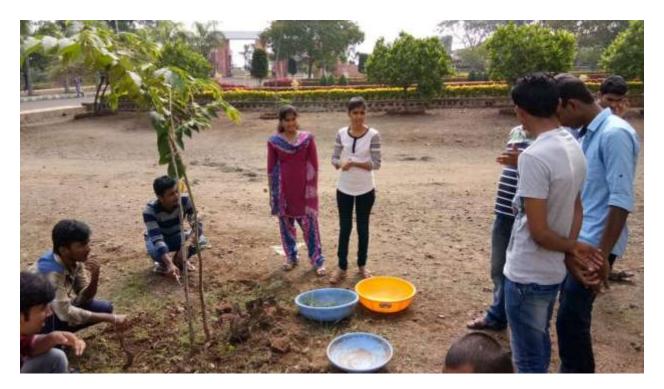

PRINCIPAL Hirasugar Institute of Technology NIDASOSHI-

Activity: Vanamohastav Date: 21/06/2017 Place: In front of Principal House, HIT

NSS unit have organized a "Vanamohastav" for World Environ Mental day by doing tree plantation in the campus.