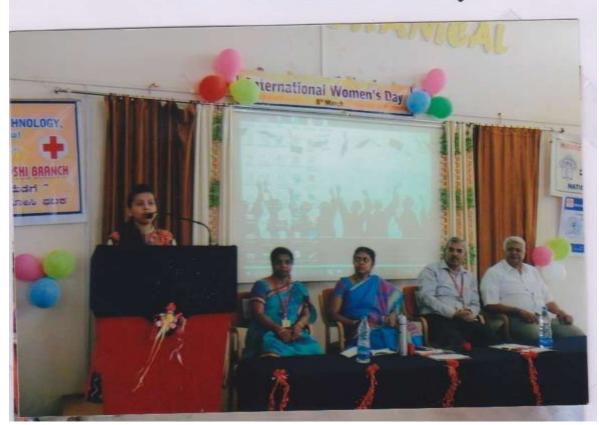

**NSS & Red Cross Activities** Reports

|            | Approved by AICTE and Affiliated to VTU Belgaum. |
|------------|--------------------------------------------------|
| Activities | International Women'sDay                         |
| Place      | HIT College                                      |
| Date       | 8/03/2018                                        |
|            |                                                  |

The Women's day event was successfully coordinated by Professor Dr. Shilpa Shirigiri. The function is attended by the more than **200 girl students** and all women teaching and non teaching faculty. The Program is started with Prayer song . Ms. H. R. Zinage has given the welcome address. Principal Dr.S. C. Kamate delivered the presidential address. The Chief guest of the function Dr.Sheetal Bhede, emphasized the need to be conscious of women's health . On the same occasion the another guest of honour, Dr. Haval said that there is much need of women entrepreneurs for the society. Further she said that multitasking is special talent to a women they must use it for their career development. Ms.Prathima Khot proposed the vote of thanks.