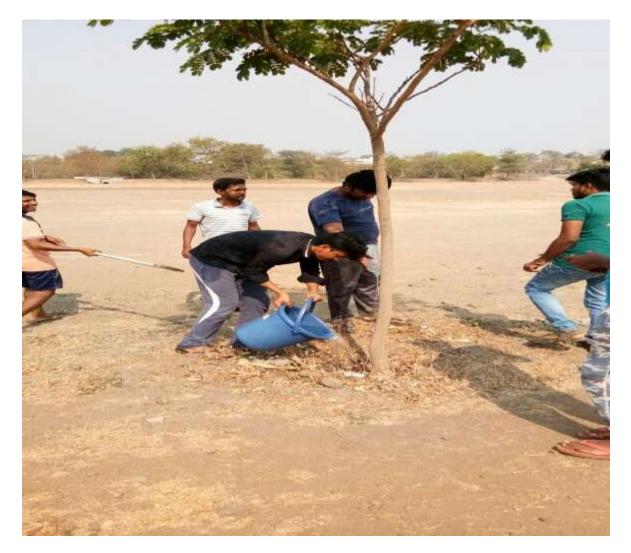

N.S.S. Programme Officer Hirasugar Institute of Technology NIDASOSHI.591236

PRINCIPAL Hirasugar Institute of Technology NIDASOSHI-

Activity: One day NSS camp Date: 24/09/2017 Place: HattarvatVillage.

Our NSS Unit has organized one day NSS camp to Hattarvat Village. In that camp all volunteers have cleaned the road sides of village and surroundings of the temple in the village, and created the awareness among the public of village regarding Swatch Baharat.