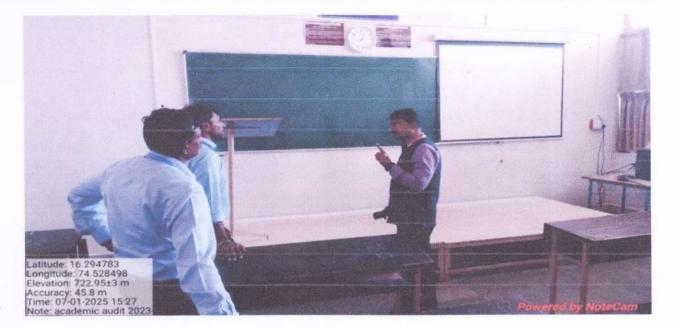

Following the academic audit, the committee members visited the classrooms, laboratories, department library, seminar hall, and other facilities.

## **Photos:**