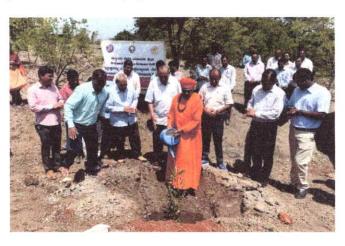

Programmes Accredited by NBA: CSE, ECE

HSIT NSS

2023-24

Activity: Celebration of World Environment Day

**Date:** 03/06/2023 to 05/06/2023 **Place:** Near HSIT Girls Hostel.

Tree Plantation programme in the College area on the eve of **World Environment Day** is organized under NSS Unit. On this occasion President of SJPN Trust **Shri. Pancham Shivalingeshwar Mahaswamiji**, Principal **Dr. S C Kamate**, Chief Guest Industrialist Shri. S S Shirakoli were present. Along with students & staff of HSIT saplings were planted in campus to enhance the greenery.