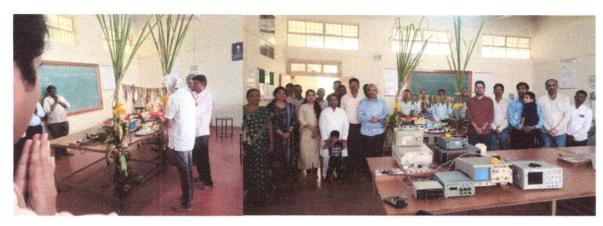

Programmes Accredited by NBA: CSE, ECE

HSIT NSS

**ACTIVITY** 

2023-24

Activity: Motivational talk on ""Mind Magic" Power of the subconscious mind

Date: 27/07/2023

Place: Mechanical Seminar Hall, HSIT

HSIT & NSS Unit has jointly organized the event. Magician Kudroli Ganesh meticulously explained that how the mental health can be improved. At the same time he exhibited the magic tricks in front of the gathering. Ganesh will not only demonstrate the memory skill but will also teach the method behind it. Teaching memory skills can be an asset for improving learning and retention abilities. Developing quick memory skills help students to become more effective learners, improve their academic performance, and develop cognitive abilities.

The event is witnessed by President of SJPN Trust Shri. Pancham Shivalingeshwar Mahaswamiji, Shri Nijalingeshwar Devaru, Principal Dr. S C Kamate, Students, Teaching & Nonteaching staff members of HSIT.