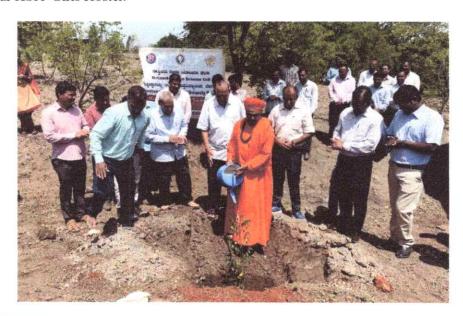

Programmes Accredited by NBA: CSE, ECE

HSIT NSS

2023-24

Activity: Celebration of World Environment Day

**Date:** 03/06/2023 to 05/06/2023 **Place:** Near HSIT Girls Hostel.

Tree Plantation programme in the College area on the eve of **World Environment Day** is organized under NSS Unit. On this occasion President of SJPN Trust **Shri. Pancham Shivalingeshwar Mahaswamiji**, Principal **Dr. S C Kamate**, Chief Guest Industrialist Shri. S S Shirakoli were present. Along with students & staff of HSIT saplings were planted in campus to enhance the greenery.

In association with Civil department "Quiz and Poster Presentation" event is organized. Participants & winners were given certificates and medals.

N.S.S. Programme Officer Hirasugar Institute of Technology NIDASOSHI.591236