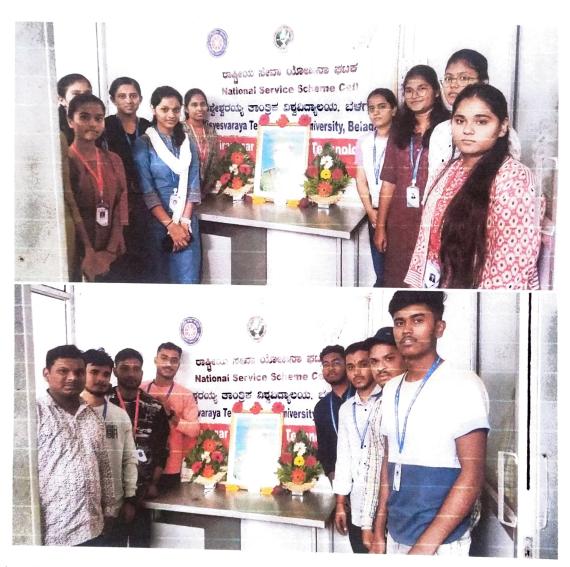

#### **CIRCULAR**

All the staff & Students are hereby informed to actively participate in the '9th International Yoga Day' held on 21st June 2023 at 11.00 AM in the CS-Auditorium organized by NSS Unit.

HSIT NSS

**ACTIVITY** 

2023-24

Activity: Celebration of International Yoga Day

Date: 21/06/2023

Place: Computer Science Seminar Hall

ACTIVITY 2023-24

**HSIT** 

NSS

PED and NSS unit have organized International Yoga Day. The function is inaugurated by Principal Dr. S C Kamate and brief the participants about Yoga, a Sanskrit word which means "union", i.e., of the mind, spirit and body, has earned special recognition from the United Nations for which it has declared June 21st as World Yoga Day. It received global stature due to its principles in treatment which are without any side effects.

All staff members and students actively participated in the event by doing yoga as per the yoga experts (PED Sir. S B Sarawadi, Prof. Prasanna, & University Blue).

Physical education director Sri. S B Sarawadi welcome participant to event and Prof. Sachin Patil NSS Program Officer give a vote of thanks at the end.