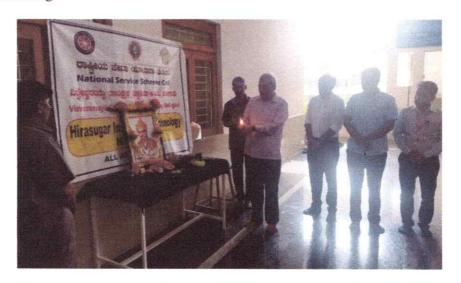

# NSS Office Notice

All the Students and Staff members are hereby informed to attend the Celebration of "Dr. B R Ambedkar Jayanti" on 14<sup>th</sup> April-2023 at 10.00AM in Administrative Block organized by NSS Unit.

Programmes Accredited by NBA: CSE, ECE

HSIT

NSS

2023-24

Activity: Celebration of Dr. B.R. Ambedkar Jayanti

Date: 14/04/2023
Place: College Office

NSS Unit of Institute has organized 132<sup>nd</sup> Birth Anniversary of Dr. Bhimrao Ambedkar. Birth Anniversary is celebrated by doing Pooja to his photo, by NSS Officer Prof. Sachin Patil. and HOD EEE Dr. Basavraj Madigonda. Principal Dr. S C Kamate sir delivered speech on "Struggle of Dr. B R Ambedkar" in framing the Constitution.