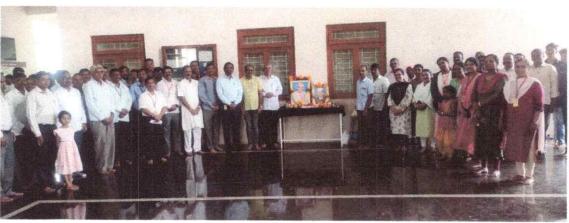

Programmes Accredited by NBA: CSE, ECE

HSIT

NSS

2023-24

Activity: Celebration of Dr. B.R. Ambedkar Jayanti

Date: 14/04/2023
Place: College Office

NSS Unit of Institute has organized 132<sup>nd</sup> Birth Anniversary of Dr. Bhimrao Ambedkar. Birth Anniversary is celebrated by doing Pooja to his photo, by NSS Officer Prof. Sachin Patil. and HOD EEE Dr. Basavraj Madigonda. Principal Dr. S C Kamate sir delivered speech on "Struggle of Dr. B R Ambedkar" in framing the Constitution.