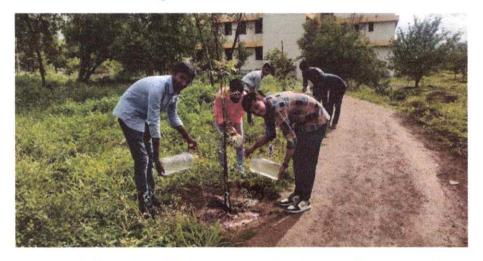

#### III - TREE PLANTATION

Sriman Niranjan Jagagdguru Pancham Sri Shivlingeshwar Maha Swamigalu, Dr.S.C.Kamate, Shri. S. S. Shirkole with Prof. Sachin S. Patil, Dr. B. V. Madiggond, Prof. S. M. Chandrakanth, & Students planting trees.

Sriman Niranjan Jagagdguru Pancham Sri Shivlingeshwar Maha Swamigalu watering the trees, Dr.S.C.Kamate, Shri. S. S. Shirkole with Prof. Sachin S. Patil, Dr. S. N. Toppannavar, Prof. S. M. Chandrakanth, Sri. S. B. Sarawadi, Dr. R.R.Maggavi, Dr. C. S. Manwade, Dr. K.M. Akoli, Prof. D. N. Inamdar, Staffs and Students behind.