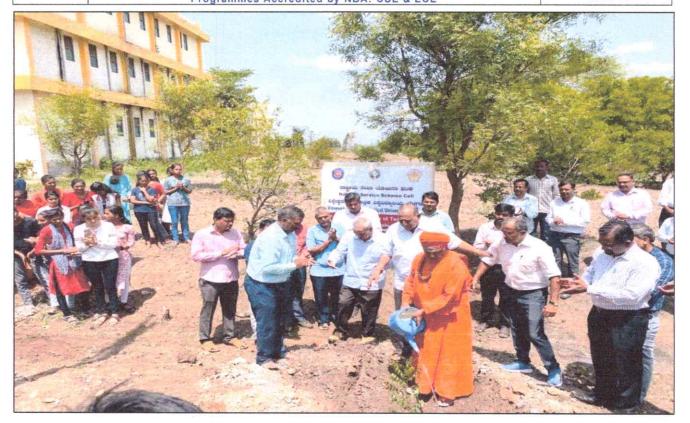

Programmes Accredited by NBA: CSE, ECE

HSIT NSS

2023-24

Activity: Celebration of World Environment Day

**Date:** 03/06/2023 to 05/06/2023 **Place:** Near HSIT Girls Hostel.

Tree Plantation programme in the College area on the eve of **World Environment Day** is organized under NSS Unit. On this occasion President of SJPN Trust **Shri. Pancham Shivalingeshwar Mahaswamiji**, Principal **Dr. S C Kamate**, Chief Guest Industrialist Shri. S S Shirakoli were present. Along with students & staff of HSIT saplings were planted in campus to enhance the greenery.

In association with Civil department "Quiz and Poster Presentation" event is organized. Participants & winners were given certificates and medals.

N.S.S. Programme Officer Hirasugar Institute of Technology NIDASOSHI.591236