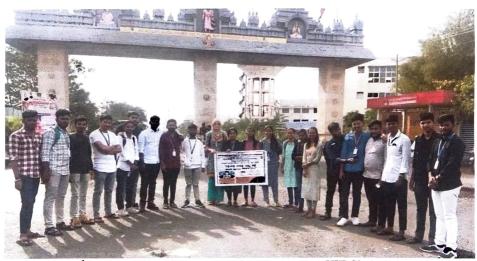

Programmes Accredited by NBA: CSE, ECE

HSIT NSS

ACTIVITY

2023-24

Activity: 154th Gandhi Jayanti and 119th Lal Bahadur Shastri Jayanti celebration.

Date: 02/10/2023

Place: At College premises.

NSS Unit has organized 154<sup>th</sup> Mahatma Gandhi Jayanti and 119<sup>th</sup> Lal Bahadur Shastri Jayanthi. We celebrated this day by doing Pooja to both the legends photo by principal Dr. S C Kamate and the same time sir briefed the significance of celebration of birth anniversary of our national hero's. It is celebrated to commemorate both freedom fighters' contribution to India's struggle for independence.

Physical education director Sri. S B Sarawadi welcome participant to event and Prof. Sachin Patil NSS Program Officer give a vote of thanks at the end.