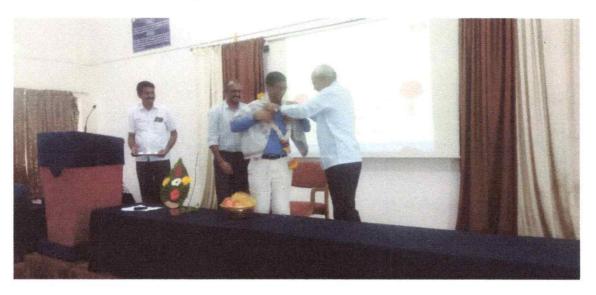

Programmes Accredited by NBA: CSE, ECE

HSIT

NSS

2023-24

Activity: Celebration of Dr. B.R. Ambedkar Jayanti

Date: 14/04/2023
Place: College Office

NSS Unit of Institute has organized 132<sup>nd</sup> Birth Anniversary of Dr. Bhimrao Ambedkar. Birth Anniversary is celebrated by doing Pooja to his photo, by NSS Officer Prof. Sachin Patil. and HOD EEE Dr. Basavraj Madigonda. Principal Dr. S C Kamate sir delivered speech on "Struggle of Dr. B R Ambedkar" in framing the Constitution.