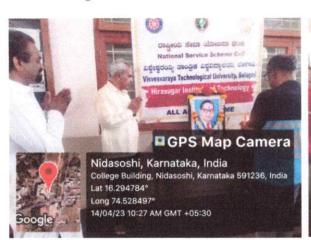

# NSS Office Notice

All the Students and Staff members are hereby informed to attend the Celebration of "Dr. B R Ambedkar Jayanti" on 14<sup>th</sup> April-2023 at 10.00AM in Administrative Block organized by NSS Unit.

Programmes Accredited by NBA: CSE, ECE

HSIT

NSS

2023-24

Activity: Celebration of Dr. B.R. Ambedkar Jayanti

Date: 14/04/2023
Place: College Office

NSS Unit of Institute has organized 132<sup>nd</sup> Birth Anniversary of Dr. Bhimrao Ambedkar. Birth Anniversary is celebrated by doing Pooja to his photo, by NSS Officer Prof. Sachin Patil. and HOD EEE Dr. Basavraj Madigonda. Principal Dr. S C Kamate sir delivered speech on "Struggle of Dr. B R Ambedkar" in framing the Constitution.