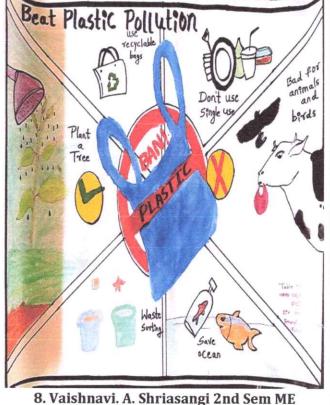

Activity

Co-Curricular

2022-23

BEAT PLASTIC POLUTION:

5. Miss. Srusti Naik & Spandana J, 2nd sem ECE

Students of SJPNT's HIT, from all branches participated and presented their posters

#### POSTER PRESENTATION COMPETITION ARRANGEMENT AT (C105 BMT Lab.)

PRIZE DISTRIBUTION TO POSTER PRESENTATION COMPETITION WINNERS

PRIZE DISTRI BUTION FOR 1ST PLACE Miss. Srusti Naik & Miss. Spandana Jamboti, 2nd sem ECE