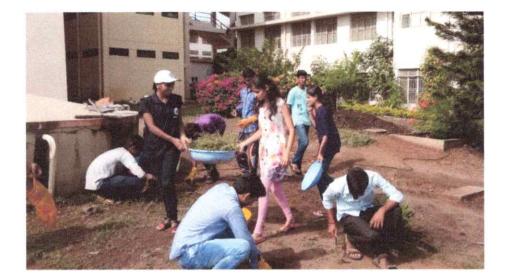

Programmes Accredited by NBA: CSE, ECE

HSIT NSS

2023-24

Activity: Celebration of World Environment Day

**Date:** 03/06/2023 to 05/06/2023 **Place:** Near HSIT Girls Hostel.

Tree Plantation programme in the College area on the eve of **World Environment Day** is organized under NSS Unit. On this occasion President of SJPN Trust **Shri. Pancham Shivalingeshwar Mahaswamiji**, Principal **Dr. S C Kamate**, Chief Guest Industrialist Shri. S S Shirakoli were present. Along with students & staff of HSIT saplings were planted in campus to enhance the greenery.

In association with Civil department "Quiz and Poster Presentation" event is organized. Participants & winners were given certificates and medals.

N.S.S. Programme Officer Hirasugar Institute of Technology NIDASOSHI.591236