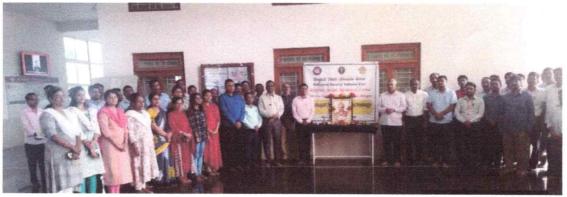

Programmes Accredited by NBA: CSE, ECE

HSIT

NSS

2023-24

Activity: Celebration of Dr. B.R. Ambedkar Jayanti

Date: 14/04/2023
Place: College Office

NSS Unit of Institute has organized 132<sup>nd</sup> Birth Anniversary of Dr. Bhimrao Ambedkar. Birth Anniversary is celebrated by doing Pooja to his photo, by NSS Officer Prof. Sachin Patil. and HOD EEE Dr. Basavraj Madigonda. Principal Dr. S C Kamate sir delivered speech on "Struggle of Dr. B R Ambedkar" in framing the Constitution.