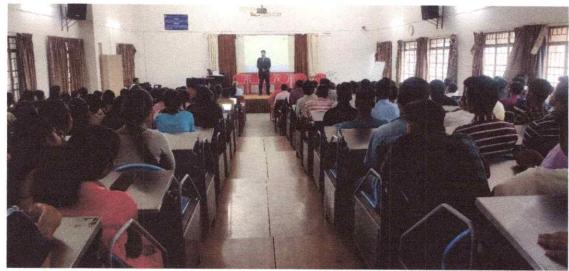

Accredited at 'A' Grade by NAAC Programmes Accredited by NBA: CSE, ECE

2023-24

HSIT

Activity: Inspirational talk on "Professionalism in Education"

Date: 07/08/2023

Place: Mechanical Seminar Hall, HSIT

NSS Unit has organized Inspirational talk on "Professionalism in Education" by Dr. Umesh Bhushi, Dean Higher College of Technology Abu Dhabi, United Arab Emirates. He has more than 30 Experience in Engineering education. More than 12 years of administrative experience as Principal. Alumnus of IIT Kharagpur department of Industrial engineering.

Sir meticulously explained that Teachers must master a variety of skills while interacting with students and educational colleagues. Their jobs require a complex blend of instructional abilities and collaborative planning. Showing professional attitudes and actions inside the classroom and out can improve your relationships with students, parents, and others in the community.

The event is witnessed by Principal **Dr. S C Kamate**, NSS Program Officer Prof. Sachin Patil, Students, Teaching & Nonteaching staff members of HSIT.

N.S.S. Programme Officer
Hirasugar Institute of Technology
NIDASOSHI.591236