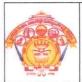

Programmes Accredited by NBA: CSE, ECE

HSIT NSS

2023-24

Activity: Celebration of World Environment Day

**Date:** 03/06/2023 to 05/06/2023 **Place:** Near HSIT Girls Hostel.

Tree Plantation programme in the College area on the eve of **World Environment Day** is organized under NSS Unit. On this occasion President of SJPN Trust **Shri. Pancham Shivalingeshwar Mahaswamiji**, Principal **Dr. S C Kamate**, Chief Guest Industrialist Shri. S S Shirakoli were present. Along with students & staff of HSIT saplings were planted in campus to enhance the greenery.

In association with Civil department "Quiz and Poster Presentation" event is organized. Participants & winners were given certificates and medals.

N.S.S. Programme Officer Hirasugar Institute of Technology NIDASOSHI.591236