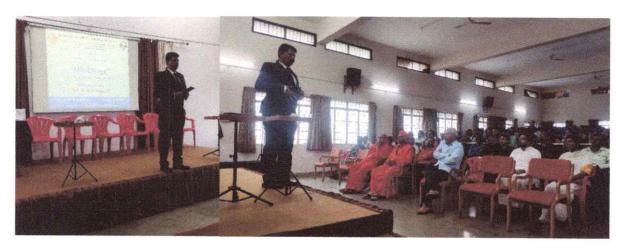

Programmes Accredited by NBA: CSE, ECE

HSIT NSS

**ACTIVITY** 

2023-24

Activity: Motivational talk on ""Mind Magic" Power of the subconscious mind

Date: 27/07/2023

Place: Mechanical Seminar Hall, HSIT

HSIT & NSS Unit has jointly organized the event. Magician Kudroli Ganesh meticulously explained that how the mental health can be improved. At the same time he exhibited the magic tricks in front of the gathering. Ganesh will not only demonstrate the memory skill but will also teach the method behind it. Teaching memory skills can be an asset for improving learning and retention abilities. Developing quick memory skills help students to become more effective learners, improve their academic performance, and develop cognitive abilities.

The event is witnessed by President of SJPN Trust Shri. Pancham Shivalingeshwar Mahaswamiji, Shri Nijalingeshwar Devaru, Principal Dr. S C Kamate, Students, Teaching & Nonteaching staff members of HSIT.