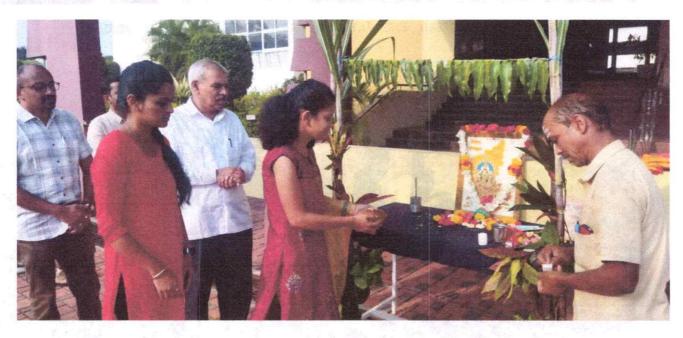

All the staff & Students are hereby informed to ..ttend the celebration of 'Basav Jayanti' on 23<sup>rd</sup> April 2023 at 10.00 AM in the Administrative Block organized by NSS Unit.

N.S.S. Programme Officer
Hirasugar Institute of Technology NIDASOSHI 591236

Programmes Accredited by NBA: CSE, ECE

HSIT

NSS

2023-24

Activity: Celebration of Basava Jayanthi

Date: 23/04/2023 Place: At College

NSS Unit has organized Celebration of **Basava Jayanthi** to mark the birth anniversary of Basavanna —who was the founding saint of the Lingayat sect.

The day witnessed with doing Pooja to Basavanna Photo by Principal **Dr. S C Kamate.** Students, Teaching & Nonteaching staff members of HSIT were present.

N.S.S. Programme Officer
Hirasugar Institute of Technology
NIDASOSHI.591236