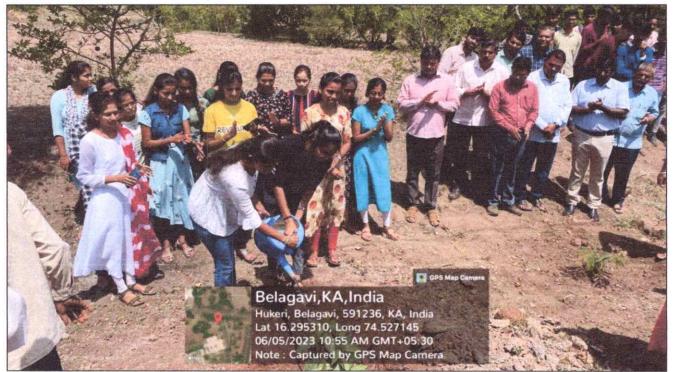

Programmes Accredited by NBA: CSE, ECE

HSIT NSS

2023-24

Activity: Celebration of World Environment Day

**Date:** 03/06/2023 to 05/06/2023 **Place:** Near HSIT Girls Hostel.

Tree Plantation programme in the College area on the eve of **World Environment Day** is organized under NSS Unit. On this occasion President of SJPN Trust **Shri. Pancham Shivalingeshwar Mahaswamiji**, Principal **Dr. S C Kamate**, Chief Guest Industrialist Shri. S S Shirakoli were present. Along with students & staff of HSIT saplings were planted in campus to enhance the greenery.

In association with Civil department "Quiz and Poster Presentation" event is organized. Participants & winners were given certificates and medals.

N.S.S. Programme Officer Hirasugar Institute of Technology NIDASOSHI.591236