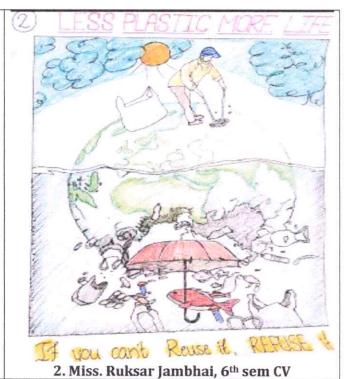

#### II - POSTER PRESENTATION COMPETITION

3. Miss. Laxmi Gulli, 2nd sem ME

4. Swaroopa Patil, 2nd sem ME

Activity

Co-Curricular

2022-23

BEAT PLASTIC POLUTION:

5. Miss. Srusti Naik & Spandana J, 2nd sem ECE

Students of SJPNT's HIT, from all branches participated and presented their posters