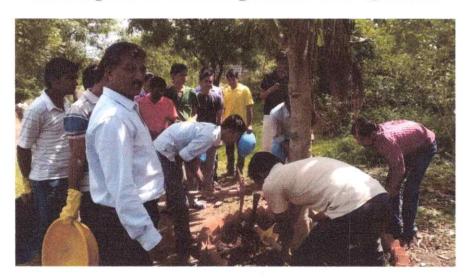

#### III - TREE PLANTATION

Sriman Niranjan Jagagdguru Pancham Sri Shivlingeshwar Maha Swamigalu, Dr.S.C.Kamate, Shri. S. S. Shirkole with Prof. Sachin S. Patil, Dr. B. V. Madiggond, Prof. S. M. Chandrakanth, & Students planting trees.

Sriman Niranjan Jagagdguru Pancham Sri Shivlingeshwar Maha Swamigalu watering the trees, Dr.S.C.Kamate, Shri. S. S. Shirkole with Prof. Sachin S. Patil, Dr. S. N. Toppannavar, Prof. S. M. Chandrakanth, Sri. S. B. Sarawadi, Dr. R.R.Maggavi, Dr. C. S. Manwade, Dr. K.M. Akoli, Prof. D. N. Inamdar, Staffs and Students behind.