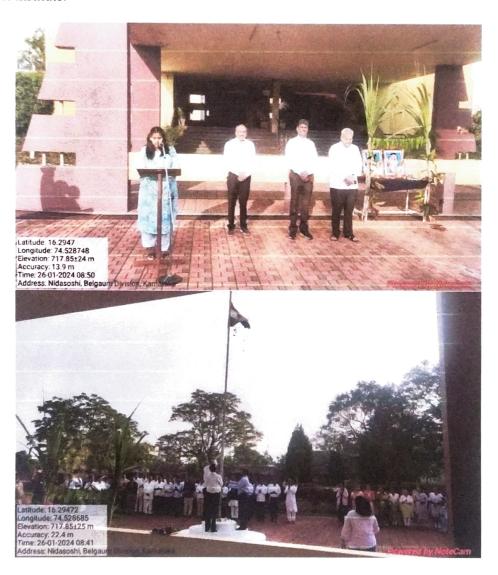

Programmes Accredited by NBA: CSE, ECE

HSIT

NSS ACTIVITY

2023-24

Activity: Celebration of 77th Independence Day

Date: 15/08/2023

Place: In front of Admin. Block

PED and NSS unit have organized 77<sup>th</sup> Independence Day celebration function. The function is inaugurated by Principal Dr. S C Kamate by hosting the flag in the presence of all staff members and students. After the flag hosting function is started with National Anthem. Students of HSIT sung patriotic songs and gave speeches on the struggle for Independence, followed by Principal Dr. S C Kamate's addressing gathering on sacrifices of the freedom fighter.