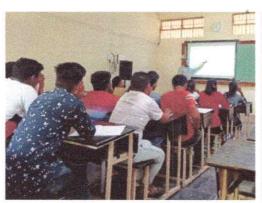

Programmes Accredited by NBA: CSE, ECE

HSIT NSS

**ACTIVITY** 

2023-24

Activity: Motivational talk on ""Mind Magic" Power of the subconscious mind

Date: 27/07/2023

Place: Mechanical Seminar Hall, HSIT

HSIT & NSS Unit has jointly organized the event. Magician Kudroli Ganesh meticulously explained that how the mental health can be improved. At the same time he exhibited the magic tricks in front of the gathering. Ganesh will not only demonstrate the memory skill but will also teach the method behind it. Teaching memory skills can be an asset for improving learning and retention abilities. Developing quick memory skills help students to become more effective learners, improve their academic performance, and develop cognitive abilities.

The event is witnessed by President of SJPN Trust Shri. Pancham Shivalingeshwar Mahaswamiji, Shri Nijalingeshwar Devaru, Principal Dr. S C Kamate, Students, Teaching & Nonteaching staff members of HSIT.