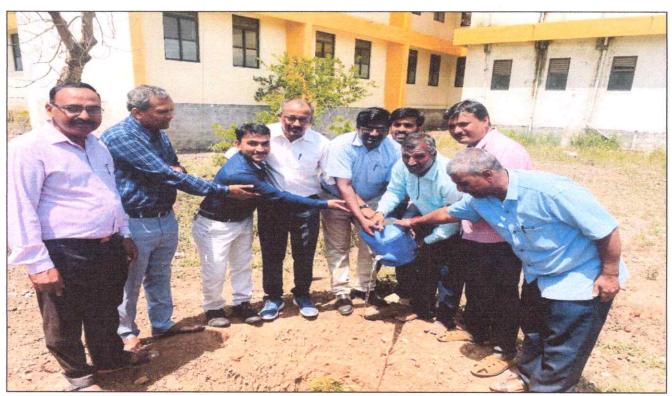

Programmes Accredited by NBA: CSE, ECE

HSIT NSS

2023-24

Activity: Celebration of World Environment Day

**Date:** 03/06/2023 to 05/06/2023 **Place:** Near HSIT Girls Hostel.

Tree Plantation programme in the College area on the eve of **World Environment Day** is organized under NSS Unit. On this occasion President of SJPN Trust **Shri. Pancham Shivalingeshwar Mahaswamiji**, Principal **Dr. S C Kamate**, Chief Guest Industrialist Shri. S S Shirakoli were present. Along with students & staff of HSIT saplings were planted in campus to enhance the greenery.

In association with Civil department "Quiz and Poster Presentation" event is organized. Participants & winners were given certificates and medals.

N.S.S. Programme Officer Hirasugar Institute of Technology NIDASOSHI.591236