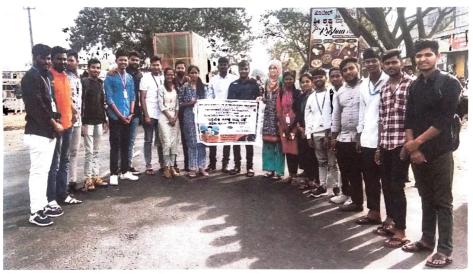

#### CIRCULAR

All the staff & Students are hereby informed to attend the celebration of 'Budha Poornima & Red Cross Day' on 16th May 2023 at 11.00 AM in the Administrative Block jointly organized by NSS Unit and Red Cross Unit.

Programmes Accredited by NBA: CSE, ECE

HSIT NSS ACTIVITY

2023-24

Activity: Celebration of Budha Poornima & Red Cross Day(08th May)

Date: 16/05/2023 Place: At College

NSS Unit has organized Celebration of **Budha Poornima and Red Cross Day** to mark the birth anniversary of Budha—who was the founding saint of the Buddhism & Jean-Henry Dunant ICRC founder. The word Red Cross Day is observed on 8th may every year to raise awareness about how to fight with any natural disaster, epidemic disease and help people to survive.

The day witnessed with doing Pooja to Budha & Jean-Henry Dunant Photos by Principal Dr. S C Kamate. Students, Teaching & Nonteaching staff members of HSIT were present.

N.S.S. Programme Officer
Hirasugar Institute of Technology
NIDASOSHI.591236