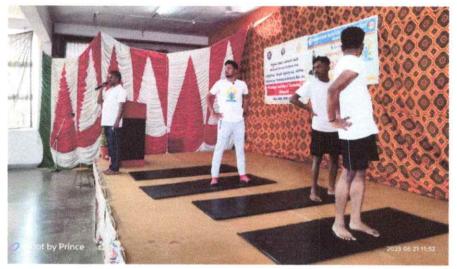

HSIT NSS

**ACTIVITY** 

2023-24

Activity: Celebration of International Yoga Day

Date: 21/06/2023

Place: Computer Science Seminar Hall

ACTIVITY 2023-24

**HSIT** 

NSS

PED and NSS unit have organized International Yoga Day. The function is inaugurated by Principal Dr. S C Kamate and brief the participants about Yoga, a Sanskrit word which means "union", i.e., of the mind, spirit and body, has earned special recognition from the United Nations for which it has declared June 21st as World Yoga Day. It received global stature due to its principles in treatment which are without any side effects.

All staff members and students actively participated in the event by doing yoga as per the yoga experts (PED Sir. S B Sarawadi, Prof. Prasanna, & University Blue).

Physical education director Sri. S B Sarawadi welcome participant to event and Prof. Sachin Patil NSS Program Officer give a vote of thanks at the end.

> N.S.S. Programme Officer Hirasugar Institute of Technology

NIDASOSHI.591236