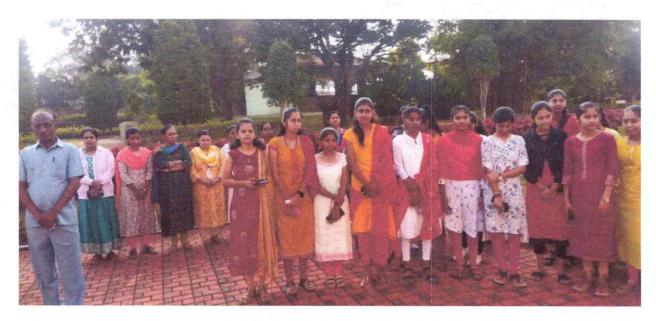

Programmes Accredited by NBA: CSE, ECE

HSIT

NSS

2023-24

Activity: Celebration of Dr. B.R. Ambedkar Jayanti

Date: 14/04/2023
Place: College Office

NSS Unit of Institute has organized 132<sup>nd</sup> Birth Anniversary of Dr. Bhimrao Ambedkar. Birth Anniversary is celebrated by doing Pooja to his photo, by NSS Officer Prof. Sachin Patil. and HOD EEE Dr. Basavraj Madigonda. Principal Dr. S C Kamate sir delivered speech on "Struggle of Dr. B R Ambedkar" in framing the Constitution.