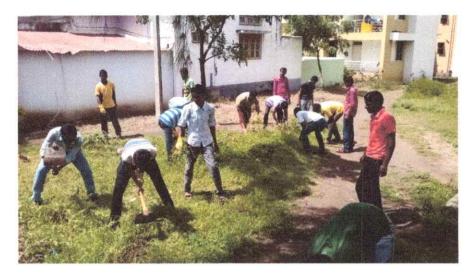

Programmes Accredited by NBA: CSE, ECE

HSIT NSS

2023-24

Activity: Celebration of World Environment Day

**Date:** 03/06/2023 to 05/06/2023 **Place:** Near HSIT Girls Hostel.

Tree Plantation programme in the College area on the eve of **World Environment Day** is organized under NSS Unit. On this occasion President of SJPN Trust **Shri. Pancham Shivalingeshwar Mahaswamiji**, Principal **Dr. S C Kamate**, Chief Guest Industrialist Shri. S S Shirakoli were present. Along with students & staff of HSIT saplings were planted in campus to enhance the greenery.

In association with Civil department "Quiz and Poster Presentation" event is organized. Participants & winners were given certificates and medals.

N.S.S. Programme Officer Hirasugar Institute of Technology NIDASOSHI.591236