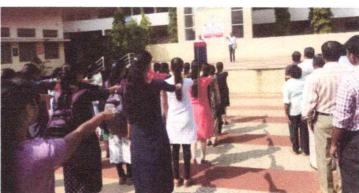

Programmes Accredited by NBA: CSE, ECE

HSIT

NSS ACTIVITY

2023-24

Activity: Celebration of 77th Independence Day

Date: 15/08/2023

Place: In front of Admin. Block

PED and NSS unit have organized 77<sup>th</sup> Independence Day celebration function. The function is inaugurated by Principal Dr. S C Kamate by hosting the flag in the presence of all staff members and students. After the flag hosting function is started with National Anthem. Students of HSIT sung patriotic songs and gave speeches on the struggle for Independence, followed by Principal Dr. S C Kamate's addressing gathering on sacrifices of the freedom fighter.