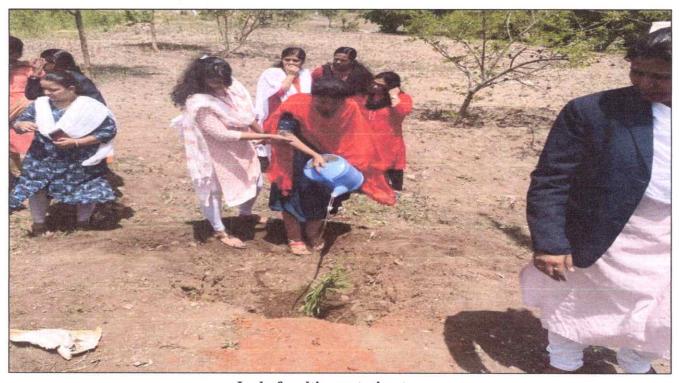

Programmes Accredited by NBA: CSE, ECE

HSIT NSS

2023-24

Activity: Celebration of World Environment Day

**Date:** 03/06/2023 to 05/06/2023 **Place:** Near HSIT Girls Hostel.

Tree Plantation programme in the College area on the eve of **World Environment Day** is organized under NSS Unit. On this occasion President of SJPN Trust **Shri. Pancham Shivalingeshwar Mahaswamiji**, Principal **Dr. S C Kamate**, Chief Guest Industrialist Shri. S S Shirakoli were present. Along with students & staff of HSIT saplings were planted in campus to enhance the greenery.

In association with Civil department "Quiz and Poster Presentation" event is organized. Participants & winners were given certificates and medals.

N.S.S. Programme Officer Hirasugar Institute of Technology NIDASOSHI.591236