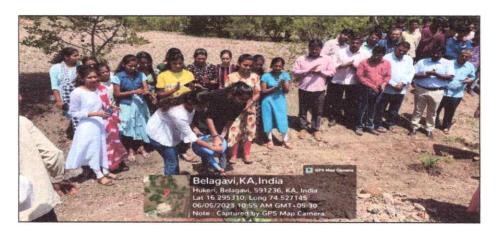

Accredited at 'A' Grade by NAAC
Programmes Accredited by NBA: CSE & ECE

Dept. Civil. Engg.
Activity

Co-Curricular

2022-23

Faculties and students planting and watering trees with Geo-tag location

Lady faculties watering tress,

Prof. H. R. Zinage, Prof. A. A. Dapardar, Prof. Sujata Kamate, Prof. S. G. Huddar, Prof. Purima I Savadatti Prof. Pratima Khot & Prof. P. R. Patil.