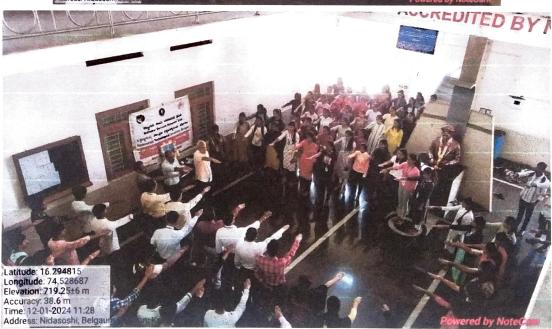

ACTIVITY 2023-24

**HSIT** 

NSS

PED and NSS unit have organized International Yoga Day. The function is inaugurated by Principal Dr. S C Kamate and brief the participants about Yoga, a Sanskrit word which means "union", i.e., of the mind, spirit and body, has earned special recognition from the United Nations for which it has declared June 21st as World Yoga Day. It received global stature due to its principles in treatment which are without any side effects.

All staff members and students actively participated in the event by doing yoga as per the yoga experts (PED Sir. S B Sarawadi, Prof. Prasanna, & University Blue).

Physical education director Sri. S B Sarawadi welcome participant to event and Prof. Sachin Patil NSS Program Officer give a vote of thanks at the end.