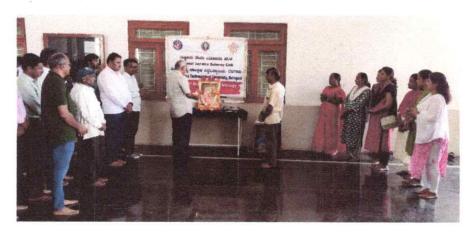

Accredited at 'A' Grade by NAAC Programmes Accredited by NBA: CSE, ECE

NSS ACTIVITY

HSIT

2023-24

Activity: Celebration of 74th Constitution Day

Date: 26/11/2023

Place: HSIT Open Theater.

NSS Unit has organized a Celebration of 74th Constitution Day function for all staff and students, on this occasion NSS Program Officer Prof. Sachin S Patil has briefed about constitution & its significance. Principal Dr. S C Kamate sir witnessed and NSS Program Officer has dictated the oath of Constitution to all the staff and students.