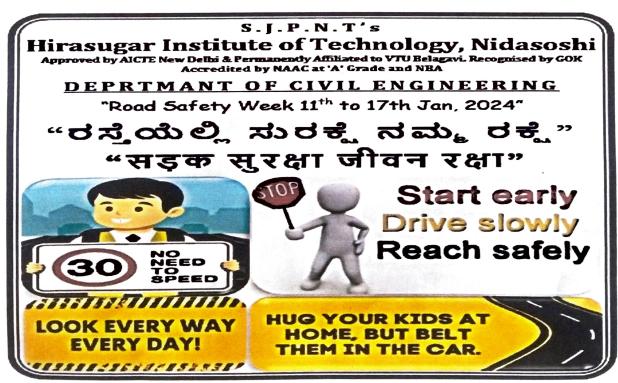

on of "Road safety club" was organized by Department of Civil Engineering and NSS cell of the institute, for all engineering students on 15<sup>th</sup> January, 2024 in line with VTU circular on "Helmet Advocacy program and setting – Road safety clubs in colleges" with Ref. No. VTU/PS/2021-22/5088 and ALL INDIA FEDERATION of motor vehicles department technical executive officer's association's circular on "Road Safety clubs in colleges & Universities". The event was addressed, club formation and campaigned by Dr. S. C. Kamate, Principal, SJPNT's HIT, Nidasoshi, and Prof. S. M. Chandrakanth, Assistant Professor/HOD Civil, Prof.R.R.Patil, Assistant Professor (CSE)/NSS Cell Coordinator. The activity was focused on the dispersal of Road Safety Awareness among Students, Public and Road Users



Banner for Road Safety Awareness Campaign

#### Hirasugar Institute of Technology, Nidasoshi.

Inculcating Values, Promoting Prosperity
Approved by AICTE, Recognized by Govt. of Karnataka and Affiliated to VTU Belagavi.

Accredited at 'A' Grade by NAAC Programmes Accredited by NBA: CSE & ECE Dept. Civil. Engg. Activity Co-Curricular 2023-24



Hirasugar Institute of Technology, <u>Nidasoshi</u> Approved by AICTE New Delhi & Permanently Affiliated to VTU Belagavi.

Accredited by NAAC at 'A' Grade and NBA

#### DEPRTMANT OF CIVIL ENGINEERING

<u>್ರಸಿ ಸುರಕತಾ ಅಭಿಯಾನ 11 ರಿಂದ</u> 17 ಜನವರಿ, 2024"

- 1) ರಸ್ತೆಯ ಬಲಭಾಗದಲ್ಲಿ ನಡೆಯಿರಿ
- (2) ರಸ್ತೆ ದಾಟಲು ಪಾದಚಾರಿಗಳಿಗಾಗಿ ನಿರ್ಮಿಸಿದ ಕ್ಯಾಸಿಂಗ್
- ③ ನೀವು ರಸ್ತದಾಟುವ ಮೊದಲು ಎರಡೂ ಕಡೆ ನೋಡಿ
- (4) ರಸ್ತೆಯಲ್ಲಿ ಆಟವಾಡಬೇಡಿ
- (5) ನಿಮಗೆ ನಿದ್ರೆ ಬರುವಂತಾದರೆ ಅಥವಾ ಆಯಾಸವಾಗಿದ್ದರೆ ವ