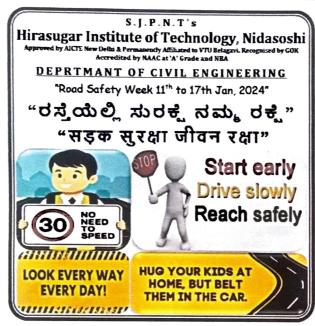

artment technical executive officer's association's circular on "Road Safety clubs in colleges & Universities". The event was addressed, club formation and campaigned by Dr. S. C. Kamate, Principal, SJPNT's HIT, Nidasoshi, and Prof. S. M. Chandrakanth, Assistant Professor/HOD Civil, Prof.R.R.Patil, Assistant Professor (CSE)/NSS Cell Coordinator. The activity was focused on the dispersal of Road Safety Awareness among Students, Public and Road Users



Banner for Road Safety Awareness Campaign

#### Hirasugar Institute of Technology, Nidasoshi.

Inculcating Values, Promoting Prosperity
Approved by AICTE, Recognized by Govt. of Karnataka and Affiliated to VTU Belagavi.

Accredited at 'A' Grade by NAAC Programmes Accredited by NBA: CSE & ECE Dept. Civil. Engg. Activity Co-Curricular 2023-24



Hirasugar Institute of Technology, <u>Nidasoshi</u> Approved by AICTE New Delhi & Permanently Affiliated to VTU Belagavi.

Accredited by NAAC at 'A' Grade and NBA

#### DEPRTMANT OF CIVIL ENGINEERING

<u>್ರಸಿ ಸುರಕತಾ ಅಭಿಯಾನ 11 ರಿಂದ</u> 17 ಜನವರಿ, 2024"

- 1) ರಸ್ತೆಯ ಬಲಭಾಗದಲ್ಲಿ ನಡೆಯಿರಿ
- (2) ರಸ್ತೆ ದಾಟಲು ಪಾದಚಾರಿಗಳಿಗಾಗಿ ನಿರ್ಮಿಸಿದ ಕ್ಯಾಸಿಂಗ್
- ③ ನೀವು ರಸ್ತದಾಟುವ ಮೊದಲು ಎರಡೂ ಕಡೆ ನೋಡಿ
- (4) ರಸ್ತೆಯಲ್ಲಿ ಆಟವಾಡಬೇಡಿ
- (5) ನಿಮಗೆ ನಿದ್ರೆ ಬರುವಂತಾದರೆ ಅಥವಾ ಆಯಾಸವಾಗಿದ್ದರೆ ವಾಹನ ಚಾಲನ ಮಾಡಬೇಡಿ
- 6) ವಾಹನ ಚಾಲನೆ ಮಾಡುವಾಗ ಮೊಬೈಲ್ ಬಳಸಬೇಡಿ
- (7) ಅಧಿಕ ವೇಗ ಬೇಡ
- 8) ವಾಹನ ಚಾಲನೆ ಮಾಡುವಾಗ ಮದ್ಯಪಾನ ಮಾಡಬೇಡಿ
- (9) ಯಾವಾಗಲೂ ಹೆಲ್ಮೆಟ್/ಸೀಟ್ ಬೆಲ್ಲ್ ಧರಿಸಿ
- 10 ಜೀಬ್ರಾ ಕ್ರಾಸಿಂಗ್ ನಲ್ಲಿ ಪಾದಚಾರಿಗಳಿಗೆ ಅದ್ಯತೆ ನೀಡಿ

Tokens for dispersal of Road Safety Awareness among Students, Public and Road Users









Charts prepared by Department of Civil Engi