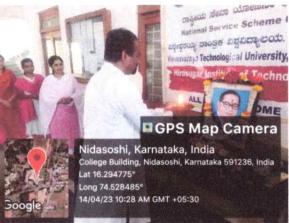

# NSS Office Notice

All the Students and Staff members are hereby informed to attend the Celebration of "Dr. B R Ambedkar Jayanti" on 14<sup>th</sup> April-2023 at 10.00AM in Administrative Block organized by NSS Unit.

Programmes Accredited by NBA: CSE, ECE

HSIT

NSS

2023-24

Activity: Celebration of Dr. B.R. Ambedkar Jayanti

Date: 14/04/2023
Place: College Office

NSS Unit of Institute has organized 132<sup>nd</sup> Birth Anniversary of Dr. Bhimrao Ambedkar. Birth Anniversary is celebrated by doing Pooja to his photo, by NSS Officer Prof. Sachin Patil. and HOD EEE Dr. Basavraj Madigonda. Principal Dr. S C Kamate sir delivered speech on "Struggle of Dr. B R Ambedkar" in framing the Constitution.