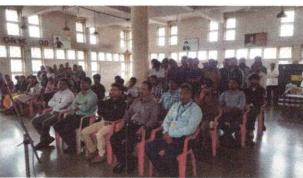

## NOTICE

All the staff and students are here by informed that, Indian Red Cross Society and NSS cell of Hirasugar Institute of Technology, Nidasoshi is organizing Blood Donation Camp on 18<sup>th</sup> Dec 2023 at 10:00 am in association with Mathoshri Blood Unit, Chikodi. Interested students & staff are requested to voluntarily register names to the undersigned on or before 16<sup>th</sup> Dec 2023. Certificates will be issued to the donors.

Venue: Gymkhana Building HSIT, Nidasoshi

Dr. S. L. Patil Red Cross Program Officer Prof. S. S. Patil NSS Program Officer Dr. S. C. Kambre

Principal

PRINCIPAL

asugar Institute of Technology

NIDASOSHI-591236