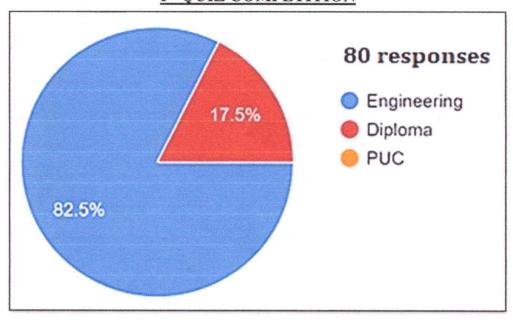

eshwar.

The event was organised by Prof. S. M. Chandrakanth, Assistant Professor/HOD Civil, Prof. Sachin S. Patil, Assistant Professor (ECE)/NSS Programme Officer, Sri. S. B. Sarawadi, Physical Education Director.

The event was coordinated by Prof. Preethi R. Patil and Prof. Shreedevi S. Beesankoppa

The activity was focused on the Environmental Awareness among students, staff's and public.

#### Hirasugar Institute of Technology, Nidasoshi.

Inculcating Values, Promoting Prosperity
Approved by AICTE, Recognized by Govt. of Karnataka and Affiliated to VTU Belagavi.

Activity Co-Curricular

Dept. Civil. Engg.

Accredited at 'A' Grade by NAAC Programmes Accredited by NBA: CSE & ECE 2022-23



Poster for "World Environment Day - 2023"

Journey through the events

#### I - QUIZ COMPETITION



Quiz Competition 80 responses has been received

#### Hirasugar Institute of Technology, Nidasoshi.

Inculcating Values, Promoting Prosperity
Approved by AICTE, Recognized by Govt. of Karnataka and Affiliated to VTU Belagavi.

Co-Curricular

Accredited at 'A' Grade by NAAC Programmes Accredited by NBA: CSE & ECE

2022-23

Dept. Civil. Engg.

Activity

S J P N Trust's

Hirasugar Institute of Technology, Nidasoshi.

Inculcating Values, Promoting Prosperity
Approved by AICTE, Recognized by Govt. of Karmataka and Affiliated to VTU Belagavi.

Accredited at 'A' Grade by NAAC
Programmes Accredited by NBA: CSE & ECE

Dept. Civil. Engg. Activity Co-Curricular

2022-23

World Environment Day - 2023 Occasion Event

Quiz Competition on the theme "Beat Plastic Pollution", from 2nd to 5th June, 2023