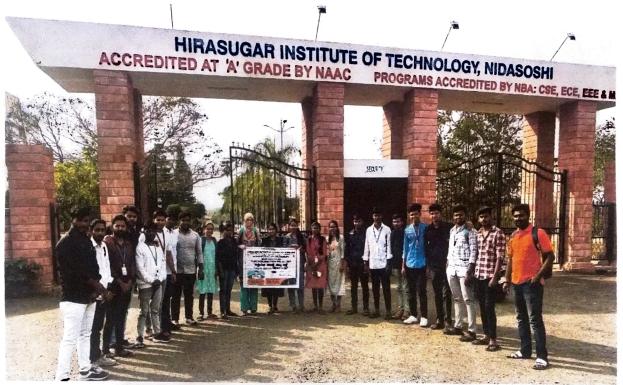

nts

#### Hirasugar Institute of Technology, Nidasoshi.

Inculcating Values, Promoting Prosperity
Approved by AICTE, Recognized by Govt. of Karnataka and Affiliated to VTU Belagavi.

Accredited at 'A' Grade by NAAC Programmes Accredited by NBA: CSE & ECE

Dept. Civil. Engg. Activity Co-Curricular

2023-24



Department of Civil Engineering, Staff and 6th Sem Students on the Activity Day.



Department of Civil Engineering, Staff and 4th Sem Students on the Activity Day.



#### S J P N Trust's Hirasugar Institute of Technology, Nidasoshi.

Inculcating Values, Promoting Prosperity
Approved by AICTE, Recognized by Govt. of Karnataka and Affiliated to VTU Belagavi.

Accredited at 'A' Grade by NAAC Programmes Accredited by NBA: CSE & ECE Dept. Civil. Engg. Activity

> Co-Curricular 2023-24





Civil Dept. Staff and Students campaigning from start point



#### Hirasugar Institute or Technology, Nidasoshi.

Providency of ACTS decoration octors of succession in Acts and amount of the decoration

Activity Activity Co-Currentus

2023-24

Accredited at 'A' Grade by NAAC Programmes Accredited by NBA, C3E & ECE



Students campaigning on road



Students speaking on road safety awareness and campaigning on road



### Hirasugar Institute of Technology, Nidasoshi.

Inculcating Values, Promoting Prosperity
Approved by AICTE, Recognized by Govt. of Karnataka and Affiliated to VTU Belagavi.

Dept. Civil. Engg Activity Co-Curricular

2023-24

Accredited at 'A' Grade by NAAC
Programmes Accredited by NBA: CSE & ECE



Staff and Students delivering road safety awareness for road users



Stu