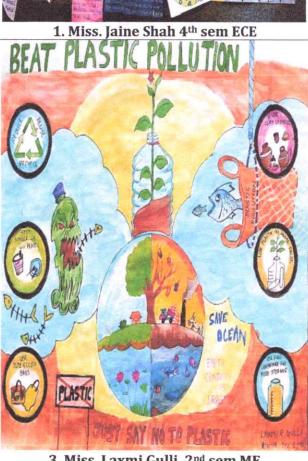

This is to certify that, Mr/Miss: Jaine. Shah

has participated in Poster Presentation secured Second place on the occasion of

"World Environmental Day" organized Department of Civil Engineering & NSS Cell,