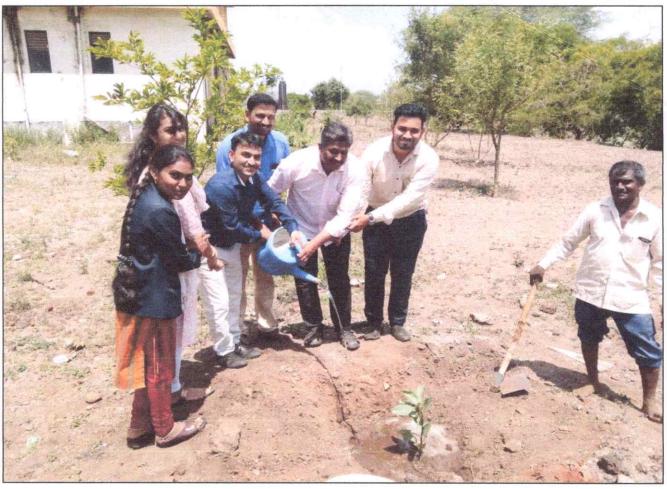

#### III - TREE PLANTATION

Sriman Niranjan Jagagdguru Pancham Sri Shivlingeshwar Maha Swamigalu, Dr.S.C.Kamate, Shri. S. S. Shirkole with Prof. Sachin S. Patil, Dr. B. V. Madiggond, Prof. S. M. Chandrakanth, & Students planting trees.

Sriman Niranjan Jagagdguru Pancham Sri Shivlingeshwar Maha Swamigalu watering the trees, Dr.S.C.Kamate, Shri. S. S. Shirkole with Prof. Sachin S. Patil, Dr. S. N. Toppannavar, Prof. S. M. Chandrakanth, Sri. S. B. Sarawadi, Dr. R.R.Maggavi, Dr. C. S. Manwade, Dr. K.M. Akoli, Prof. D. N. Inamdar, Staffs and Students behind.