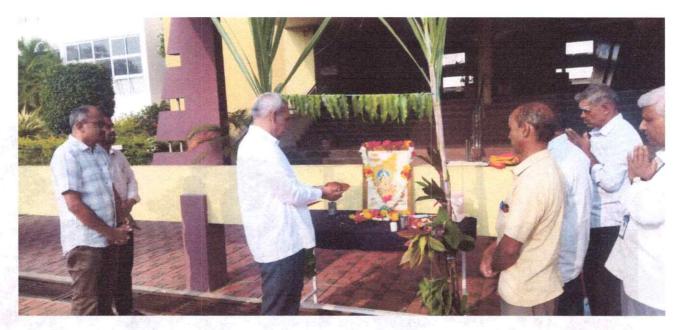

# NSS Office Notice

All the Students and Staff members are hereby informed to attend the Celebration of "Dr. B R Ambedkar Jayanti" on 14<sup>th</sup> April-2023 at 10.00AM in Administrative Block organized by NSS Unit.

Programmes Accredited by NBA: CSE, ECE

HSIT

NSS

2023-24

Activity: Celebration of Dr. B.R. Ambedkar Jayanti

Date: 14/04/2023
Place: College Office

NSS Unit of Institute has organized 132<sup>nd</sup> Birth Anniversary of Dr. Bhimrao Ambedkar. Birth Anniversary is celebrated by doing Pooja to his photo, by NSS Officer Prof. Sachin Patil. and HOD EEE Dr. Basavraj Madigonda. Principal Dr. S C Kamate sir delivered speech on "Struggle of Dr. B R Ambedkar" in framing the Constitution.