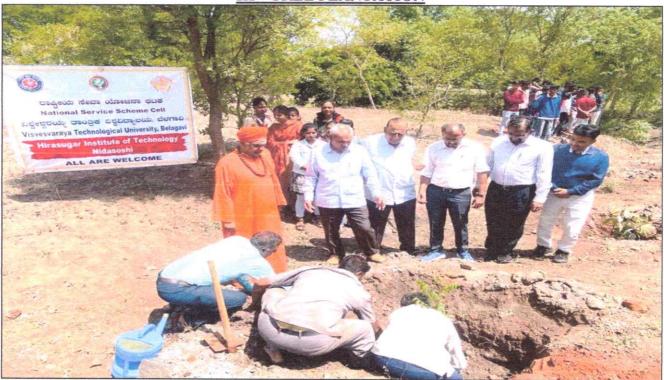

Programmes Accredited by NBA: CSE, ECE

HSIT NSS

2023-24

Activity: Celebration of World Environment Day

**Date:** 03/06/2023 to 05/06/2023 **Place:** Near HSIT Girls Hostel.

Tree Plantation programme in the College area on the eve of **World Environment Day** is organized under NSS Unit. On this occasion President of SJPN Trust **Shri. Pancham Shivalingeshwar Mahaswamiji**, Principal **Dr. S C Kamate**, Chief Guest Industrialist Shri. S S Shirakoli were present. Along with students & staff of HSIT saplings were planted in campus to enhance the greenery.

#### III - TREE PLANTATION

Sriman Niranjan Jagagdguru Pancham Sri Shivlingeshwar Maha Swamigalu, Dr.S.C.Kamate, Shri. S. S. Shirkole with Prof. Sachin S. Patil, Dr. B. V. Madiggond, Prof. S. M. Chandrakanth, & Students planting trees.

Sriman Niranjan Jagagdguru Pancham Sri Shivlingeshwar Maha Swamigalu watering the trees, Dr.S.C.Kamate, Shri. S. S. Shirkole with Prof. Sachin S. Patil, Dr. S. N. Toppannavar, Prof. S. M. Chandrakanth, Sri. S. B. Sarawadi, Dr. R.R.Maggavi, Dr. C. S. Manwade, Dr. K.M. Akoli, Prof. D. N. Inamdar, Staffs and Students behind.