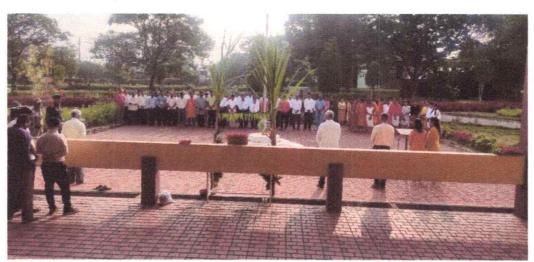

# NSS Office Notice

All the Students and Staff members are hereby informed to attend the Celebration of "Dr. B R Ambedkar Jayanti" on 14<sup>th</sup> April-2023 at 10.00AM in Administrative Block organized by NSS Unit.

Programmes Accredited by NBA: CSE, ECE

HSIT

NSS

2023-24

Activity: Celebration of Dr. B.R. Ambedkar Jayanti

Date: 14/04/2023
Place: College Office

NSS Unit of Institute has organized 132<sup>nd</sup> Birth Anniversary of Dr. Bhimrao Ambedkar. Birth Anniversary is celebrated by doing Pooja to his photo, by NSS Officer Prof. Sachin Patil. and HOD EEE Dr. Basavraj Madigonda. Principal Dr. S C Kamate sir delivered speech on "Struggle of Dr. B R Ambedkar" in framing the Constitution.