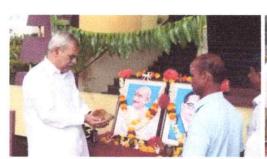

# NSS Office Notice

All the Students and Staff members are hereby informed to attend the Celebration of "Dr. B R Ambedkar Jayanti" on 14<sup>th</sup> April-2023 at 10.00AM in Administrative Block organized by NSS Unit.

Programmes Accredited by NBA: CSE, ECE

HSIT

NSS

2023-24

Activity: Celebration of Dr. B.R. Ambedkar Jayanti

Date: 14/04/2023
Place: College Office

NSS Unit of Institute has organized 132<sup>nd</sup> Birth Anniversary of Dr. Bhimrao Ambedkar. Birth Anniversary is celebrated by doing Pooja to his photo, by NSS Officer Prof. Sachin Patil. and HOD EEE Dr. Basavraj Madigonda. Principal Dr. S C Kamate sir delivered speech on "Struggle of Dr. B R Ambedkar" in framing the Constitution.