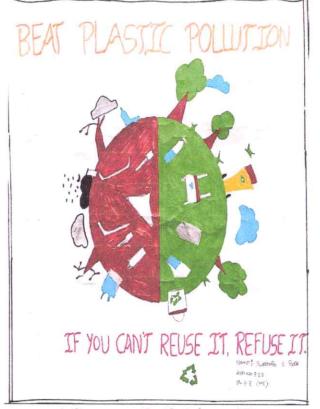

This is to certify that, Mr/Miss: Laxmi. R. Gulli

has participated in Poster Presentation secured Third place on the occasion of

"World Environmental Day" organize Department of Civil Engineering & NSS Cell,