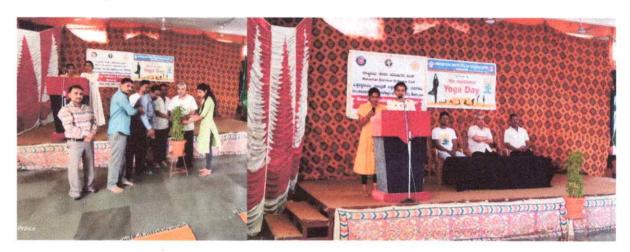

HSIT NSS

**ACTIVITY** 

2023-24

Activity: Celebration of International Yoga Day

Date: 21/06/2023

Place: Computer Science Seminar Hall

ACTIVITY 2023-24

**HSIT** 

NSS

PED and NSS unit have organized International Yoga Day. The function is inaugurated by Principal Dr. S C Kamate and brief the participants about Yoga, a Sanskrit word which means "union", i.e., of the mind, spirit and body, has earned special recognition from the United Nations for which it has declared June 21st as World Yoga Day. It received global stature due to its principles in treatment which are without any side effects.

All staff members and students actively participated in the event by doing yoga as per the yoga experts (PED Sir. S B Sarawadi, Prof. Prasanna, & University Blue).

Physical education director Sri. S B Sarawadi welcome participant to event and Prof. Sachin Patil NSS Program Officer give a vote of thanks at the end.

> N.S.S. Programme Officer Hirasugar Institute of Technology

NIDASOSHI.591236