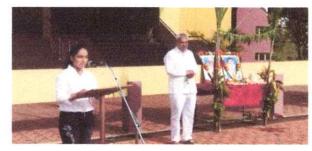

Programmes Accredited by NBA: CSE, ECE

HSIT

NSS

2023-24

Activity: Celebration of Dr. B.R. Ambedkar Jayanti

Date: 14/04/2023
Place: College Office

NSS Unit of Institute has organized 132<sup>nd</sup> Birth Anniversary of Dr. Bhimrao Ambedkar. Birth Anniversary is celebrated by doing Pooja to his photo, by NSS Officer Prof. Sachin Patil. and HOD EEE Dr. Basavraj Madigonda. Principal Dr. S C Kamate sir delivered speech on "Struggle of Dr. B R Ambedkar" in framing the Constitution.