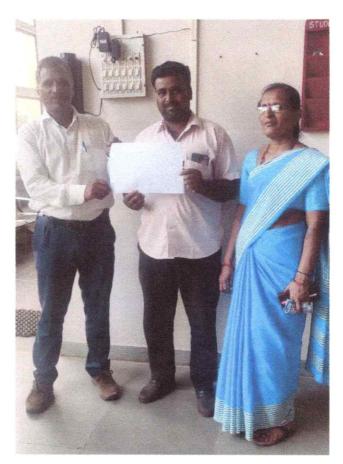

Programmes Accredited by NBA: CSE, ECE

NSS ACTIVITY

**HSIT** 

2023-24

Activity: Voter ID (EPIC) registration drive.

Date: 29/11/2023
Place: College Office

NSS Unit has organized Electoral Photo Identity Card (EPIC) registration drive on 29.11.2023 in association with Gramapanchyat Nidasoshi for unregistered students. Prof. Sachin S Patil NSS Officer collected required documents like Application, Photo, SSLC marks card xerox and Adhaar card xerox. The Hukkeri Talukas' 46 resident student documents are collected. The collected documents are hand overed to Tahsildar Office representative on 01.12.2023.