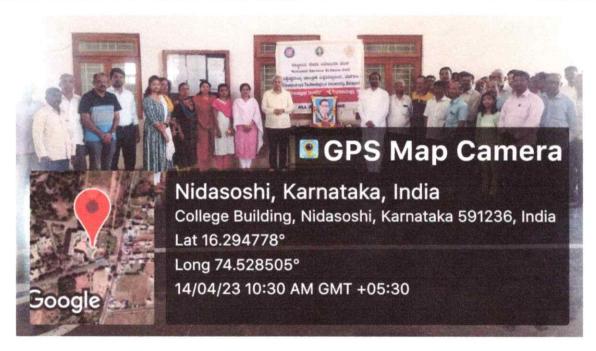

# NSS Office Notice

All the Students and Staff members are hereby informed to attend the Celebration of "Dr. B R Ambedkar Jayanti" on 14<sup>th</sup> April-2023 at 10.00AM in Administrative Block organized by NSS Unit.

Programmes Accredited by NBA: CSE, ECE

HSIT

NSS

2023-24

Activity: Celebration of Dr. B.R. Ambedkar Jayanti

Date: 14/04/2023
Place: College Office

NSS Unit of Institute has organized 132<sup>nd</sup> Birth Anniversary of Dr. Bhimrao Ambedkar. Birth Anniversary is celebrated by doing Pooja to his photo, by NSS Officer Prof. Sachin Patil. and HOD EEE Dr. Basavraj Madigonda. Principal Dr. S C Kamate sir delivered speech on "Struggle of Dr. B R Ambedkar" in framing the Constitution.