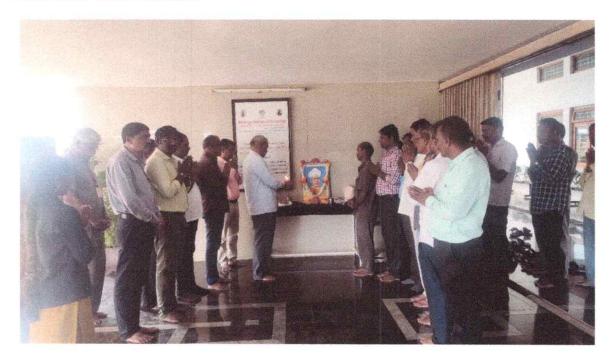

Programmes Accredited by NBA: CSE, ECE

HSIT NSS

ACTIVITY

2023-24

Activity: 154th Gandhi Jayanti and 119th Lal Bahadur Shastri Jayanti celebration.

Date: 02/10/2023

Place: At College premises.

NSS Unit has organized 154<sup>th</sup> Mahatma Gandhi Jayanti and 119<sup>th</sup> Lal Bahadur Shastri Jayanthi. We celebrated this day by doing Pooja to both the legends photo by principal Dr. S C Kamate and the same time sir briefed the significance of celebration of birth anniversary of our national hero's. It is celebrated to commemorate both freedom fighters' contribution to India's struggle for independence.