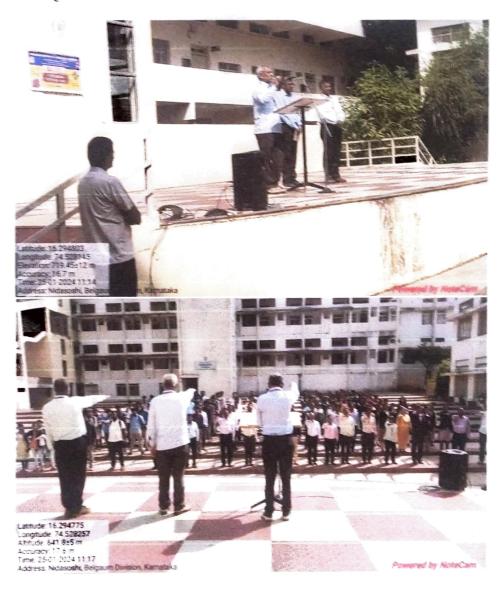

Programmes Accredited by NBA: CSE, ECE

HSIT

NSS

2023-24

Activity: Celebration of 68th Karnataka Rajyotsava

Date: 01/11/2023

Place: In front of HSIT Admin. Building

NSS Unit and Kannada Balaga of HSIT have organized Celebration function of 68<sup>th</sup> Kannada Rajyotsava. The event was started with doing pooja to Bhuvaneshwari photo and hosting the flag by Principal Dr. S. C. Kamate followed by the playing songs of five legendary poets of Kannada as per Government of Karnataka Circular.

The function started with an invocation song, continued with a speech on 'renaming the state as Karnataka' by **Principal Dr. S. C. Kamate** and some kannada song by staff and students.