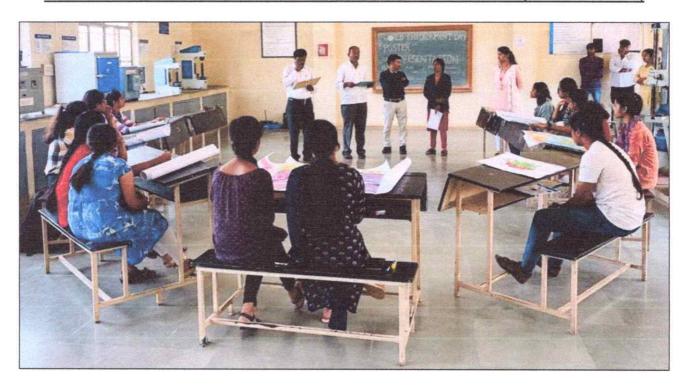

shi.

Inculcating Values, Promoting Prosperity
Approved by AICTE, Recognized by Govt. of Karnataka and Affiliated to VTU Belagavi.

Accredited at 'A' Grade by NAAC Programmes Accredited by NBA: CSE & ECE Dept. Civil. Engg.

Activity

Co-Curricular

2022-23



BEAT PLASTIC POLUTION:

5. Miss. Srusti Naik & Spandana J, 2nd sem ECE









Students of SJPNT's HIT, from all branches participated and presented their posters



#### Hirasugar Institute of Technology, Nidasoshi.

Inculcating Values, Promoting Prosperity
Approved by AICTE, Recognized by Govt. of Karnataka and Affiliated to VTU Belagavi.

Accredited at 'A' Grade by NAAC Programmes Accredited by NBA: CSE & ECE Dept. Civil. Engg. Activity

> Co-Curricular 2022-23

#### POSTER PRESENTATION COMPETITION ARRANGEMENT AT (C105 BMT Lab.)



PRIZE DISTRIBUTION TO POSTER PRESENTATION COMPETITION WINNERS



PRIZE DISTRI BUTION FOR 1ST PLACE Miss. Srusti Naik & Miss. Spandana Jamboti, 2nd sem ECE



#### Hirasugar Institute of Technology, Nidasoshi.

Inculcating Values, Promoting Prosperity
Approved by AICTE, Recognized by Govt. of Karnataka and Affiliated to VTU Belagavi.

Activity Co-Curricular

2022-23

Dept. Civil. Engg.

Accredited at 'A' Grade by NAAC Programmes Accredited by NBA: CSE & ECE

S.J.P.N.TRUST's

HIRASUGAR INSTITUTE OF TECHNOLOGY

"Inculcating Values, Promoting Prosperity
NIDASOSHI- 591236 Tal. Hukkeri, Dist. Belagavi, Karnataka

Accredited at "A" Grade by NAAC

Programs Accredited by NBA: CSE, ECE, EEE & ME.

Recognized Under Section 2(f) of UGC Act, 1956.

Vorld Environment Day Celebration

Let's join our ha