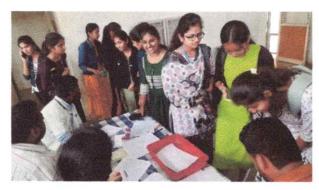

## NOTICE

All the staff and students are here by informed that, Indian Red Cross Society and NSS cell of Hirasugar Institute of Technology, Nidasoshi is organizing Blood Donation Camp on 18<sup>th</sup> Dec 2023 at 10:00 am in association with Mathoshri Blood Unit, Chikodi. Interested students & staff are requested to voluntarily register names to the undersigned on or before 16<sup>th</sup> Dec 2023. Certificates will be issued to the donors.

Venue: Gymkhana Building HSIT, Nidasoshi

Dr. S. L. Patil Red Cross Program Officer Prof. S. S. Patil NSS Program Officer Dr. S. C. Kambre

Principal

PRINCIPAL

asugar Institute of Technology

NIDASOSHI-591236