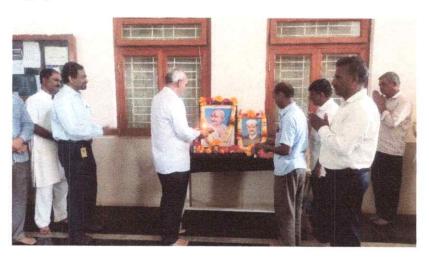

Programmes Accredited by NBA: CSE, ECE

HSIT

NSS

2023-24

Activity: Celebration of Dr. B.R. Ambedkar Jayanti

Date: 14/04/2023
Place: College Office

NSS Unit of Institute has organized 132<sup>nd</sup> Birth Anniversary of Dr. Bhimrao Ambedkar. Birth Anniversary is celebrated by doing Pooja to his photo, by NSS Officer Prof. Sachin Patil. and HOD EEE Dr. Basavraj Madigonda. Principal Dr. S C Kamate sir delivered speech on "Struggle of Dr. B R Ambedkar" in framing the Constitution.