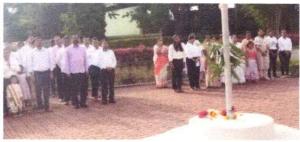

Programmes Accredited by NBA: CSE, ECE

HSIT

NSS ACTIVITY

2023-24

Activity: Celebration of 77th Independence Day

Date: 15/08/2023

Place: In front of Admin. Block

PED and NSS unit have organized 77<sup>th</sup> Independence Day celebration function. The function is inaugurated by Principal Dr. S C Kamate by hosting the flag in the presence of all staff members and students. After the flag hosting function is started with National Anthem. Students of HSIT sung patriotic songs and gave speeches on the struggle for Independence, followed by Principal Dr. S C Kamate's addressing gathering on sacrifices of the freedom fighter.