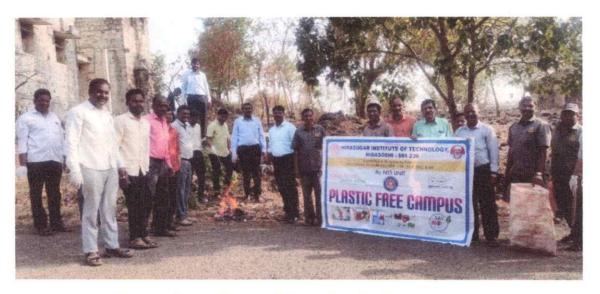

Description of Activity: World Environment Day 2023 is the biggest international day for environment. Led by United Nations Environment Programme (UNEP), & held annually since 1974, it has grown to be the largest global platform for environmental outreach. It is celebrated by millions of people across the world.

World Environment Day 2023 is hosted by Côte d'Ivoire and supported by the Netherlands and will focus on "solutions to plastic pollution" is the campaign slogan, with the focus on "# Beat Plastic Pollution".

On the account of World Environment Day 2023, Department of Civil Engineering and NSS Cell, SJPN Trust's Hirasugar Institute of Technology, Nidasoshi Organized QUIZ and POSTER PRESENTATION for students from 3rd to 5th June, 2023. Also, Tree Plantation was carried out in campus by students and staffs of HIT.