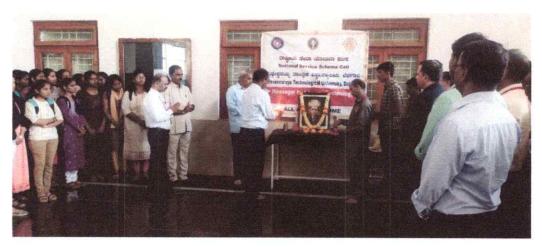

# NSS Office Notice

All the Students and Staff members are hereby informed to attend the Celebration of "Dr. B R Ambedkar Jayanti" on 14<sup>th</sup> April-2023 at 10.00AM in Administrative Block organized by NSS Unit.

Programmes Accredited by NBA: CSE, ECE

HSIT

NSS

2023-24

Activity: Celebration of Dr. B.R. Ambedkar Jayanti

Date: 14/04/2023
Place: College Office

NSS Unit of Institute has organized 132<sup>nd</sup> Birth Anniversary of Dr. Bhimrao Ambedkar. Birth Anniversary is celebrated by doing Pooja to his photo, by NSS Officer Prof. Sachin Patil. and HOD EEE Dr. Basavraj Madigonda. Principal Dr. S C Kamate sir delivered speech on "Struggle of Dr. B R Ambedkar" in framing the Constitution.