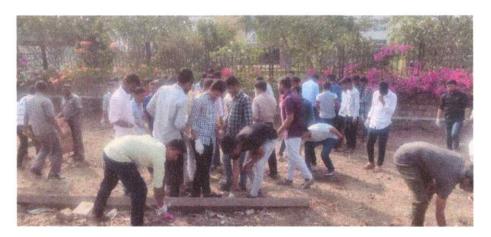

Programmes Accredited by NBA: CSE, ECE

HSIT NSS

2023-24

Activity: Celebration of World Environment Day

**Date:** 03/06/2023 to 05/06/2023 **Place:** Near HSIT Girls Hostel.

Tree Plantation programme in the College area on the eve of **World Environment Day** is organized under NSS Unit. On this occasion President of SJPN Trust **Shri. Pancham Shivalingeshwar Mahaswamiji**, Principal **Dr. S C Kamate**, Chief Guest Industrialist Shri. S S Shirakoli were present. Along with students & staff of HSIT saplings were planted in campus to enhance the greenery.

In association with Civil department "Quiz and Poster Presentation" event is organized. Participants & winners were given certificates and medals.

N.S.S. Programme Officer Hirasugar Institute of Technology NIDASOSHI.591236