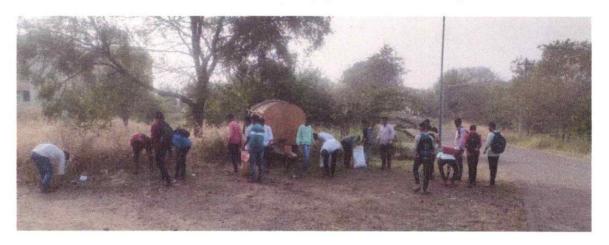

Programmes Accredited by NBA: CSE, ECE

HSIT NSS

2023-24

Activity: Celebration of World Environment Day

**Date:** 03/06/2023 to 05/06/2023 **Place:** Near HSIT Girls Hostel.

Tree Plantation programme in the College area on the eve of **World Environment Day** is organized under NSS Unit. On this occasion President of SJPN Trust **Shri. Pancham Shivalingeshwar Mahaswamiji**, Principal **Dr. S C Kamate**, Chief Guest Industrialist Shri. S S Shirakoli were present. Along with students & staff of HSIT saplings were planted in campus to enhance the greenery.

In association with Civil department "Quiz and Poster Presentation" event is organized. Participants & winners were given certificates and medals.

N.S.S. Programme Officer Hirasugar Institute of Technology NIDASOSHI.591236