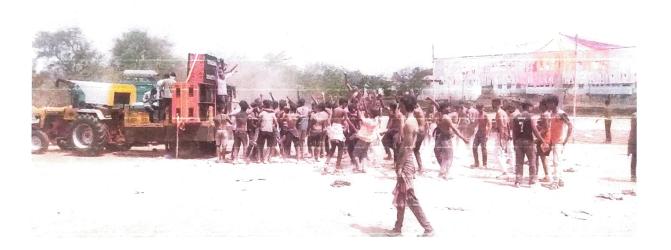

The day witnessed with doing Pooja to Budha & Jean-Henry Dunant Photos by Principal Dr. S C Kamate. Students, Teaching & Nonteaching staff members of HSIT were present.

N.S.S. Programme Officer
Hirasugar Institute of Technology
NIDASOSHI.591236