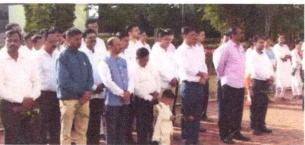

Programmes Accredited by NBA: CSE, ECE

HSIT

NSS

2023-24

Activity: Celebration of Dr. B.R. Ambedkar Jayanti

Date: 14/04/2023
Place: College Office

NSS Unit of Institute has organized 132<sup>nd</sup> Birth Anniversary of Dr. Bhimrao Ambedkar. Birth Anniversary is celebrated by doing Pooja to his photo, by NSS Officer Prof. Sachin Patil. and HOD EEE Dr. Basavraj Madigonda. Principal Dr. S C Kamate sir delivered speech on "Struggle of Dr. B R Ambedkar" in framing the Constitution.