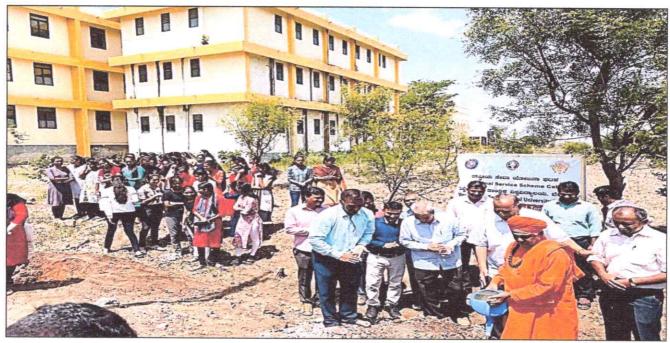

Programmes Accredited by NBA: CSE, ECE

HSIT NSS

2023-24

Activity: Celebration of World Environment Day

**Date:** 03/06/2023 to 05/06/2023 **Place:** Near HSIT Girls Hostel.

Tree Plantation programme in the College area on the eve of **World Environment Day** is organized under NSS Unit. On this occasion President of SJPN Trust **Shri. Pancham Shivalingeshwar Mahaswamiji**, Principal **Dr. S C Kamate**, Chief Guest Industrialist Shri. S S Shirakoli were present. Along with students & staff of HSIT saplings were planted in campus to enhance the greenery.

Accredited at 'A' Grade by NAAC
Programmes Accredited by NBA: CSE & ECE

Dept. Civil. Engg.
Activity

Co-Curricular

2022-23

Faculties and students planting and watering trees with Geo-tag location

Lady faculties watering tress,

Prof. H. R. Zinage, Prof. A. A. Dapardar, Prof. Sujata Kamate, Prof. S. G. Huddar, Prof. Purima I Savadatti Prof. Pratima Khot & Prof. P. R. Patil.