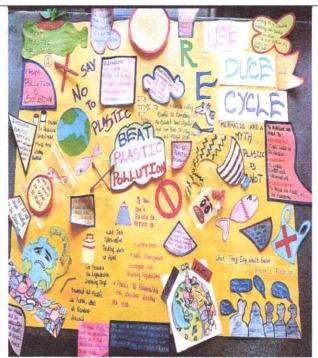

#### II - POSTER PRESENTATION COMPETITION

3. Miss. Laxmi Gulli, 2nd sem ME

4. Swaroopa Patil, 2nd sem ME

Activity

Co-Curricular

2022-23

BEAT PLASTIC POLUTION:

5. Miss. Srusti Naik & Spandana J, 2nd sem ECE

Students of SJPNT's HIT, from all branches participated and presented their posters