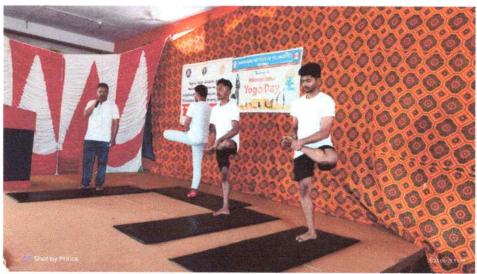

HSIT NSS

**ACTIVITY** 

2023-24

Activity: Celebration of International Yoga Day

Date: 21/06/2023

Place: Computer Science Seminar Hall

ACTIVITY 2023-24

**HSIT** 

NSS

PED and NSS unit have organized International Yoga Day. The function is inaugurated by Principal Dr. S C Kamate and brief the participants about Yoga, a Sanskrit word which means "union", i.e., of the mind, spirit and body, has earned special recognition from the United Nations for which it has declared June 21st as World Yoga Day. It received global stature due to its principles in treatment which are without any side effects.

All staff members and students actively participated in the event by doing yoga as per the yoga experts (PED Sir. S B Sarawadi, Prof. Prasanna, & University Blue).

Physical education director Sri. S B Sarawadi welcome participant to event and Prof. Sachin Patil NSS Program Officer give a vote of thanks at the end.