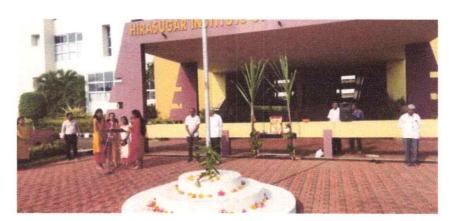

# NSS Office Notice

All the Students and Staff members are hereby informed to attend the Celebration of "Dr. B R Ambedkar Jayanti" on 14<sup>th</sup> April-2023 at 10.00AM in Administrative Block organized by NSS Unit.

Programmes Accredited by NBA: CSE, ECE

HSIT

NSS

2023-24

Activity: Celebration of Dr. B.R. Ambedkar Jayanti

Date: 14/04/2023
Place: College Office

NSS Unit of Institute has organized 132<sup>nd</sup> Birth Anniversary of Dr. Bhimrao Ambedkar. Birth Anniversary is celebrated by doing Pooja to his photo, by NSS Officer Prof. Sachin Patil. and HOD EEE Dr. Basavraj Madigonda. Principal Dr. S C Kamate sir delivered speech on "Struggle of Dr. B R Ambedkar" in framing the Constitution.