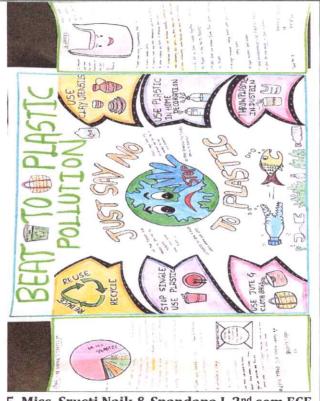

Activity

Co-Curricular

2022-23

BEAT PLASTIC POLUTION:

5. Miss. Srusti Naik & Spandana J, 2nd sem ECE

Students of SJPNT's HIT, from all branches participated and presented their posters

#### POSTER PRESENTATION COMPETITION ARRANGEMENT AT (C105 BMT Lab.)

PRIZE DISTRIBUTION TO POSTER PRESENTATION COMPETITION WINNERS

PRIZE DISTRI BUTION FOR 1ST PLACE Miss. Srusti Naik & Miss. Spandana Jamboti, 2nd sem ECE