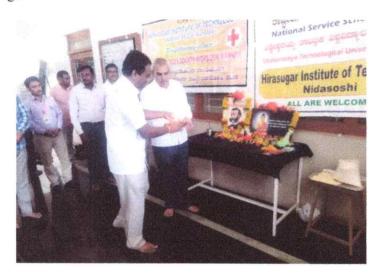

# NSS Office Notice

All the Students and Staff members are hereby informed to attend the Celebration of "Dr. B R Ambedkar Jayanti" on 14<sup>th</sup> April-2023 at 10.00AM in Administrative Block organized by NSS Unit.

Programmes Accredited by NBA: CSE, ECE

HSIT

NSS

2023-24

Activity: Celebration of Dr. B.R. Ambedkar Jayanti

Date: 14/04/2023
Place: College Office

NSS Unit of Institute has organized 132<sup>nd</sup> Birth Anniversary of Dr. Bhimrao Ambedkar. Birth Anniversary is celebrated by doing Pooja to his photo, by NSS Officer Prof. Sachin Patil. and HOD EEE Dr. Basavraj Madigonda. Principal Dr. S C Kamate sir delivered speech on "Struggle of Dr. B R Ambedkar" in framing the Constitution.