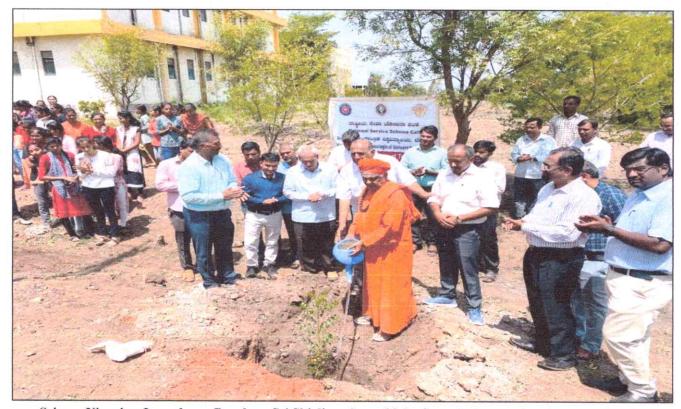

Programmes Accredited by NBA: CSE, ECE

HSIT NSS

2023-24

Activity: Celebration of World Environment Day

**Date:** 03/06/2023 to 05/06/2023 **Place:** Near HSIT Girls Hostel.

Tree Plantation programme in the College area on the eve of **World Environment Day** is organized under NSS Unit. On this occasion President of SJPN Trust **Shri. Pancham Shivalingeshwar Mahaswamiji**, Principal **Dr. S C Kamate**, Chief Guest Industrialist Shri. S S Shirakoli were present. Along with students & staff of HSIT saplings were planted in campus to enhance the greenery.

In association with Civil department "Quiz and Poster Presentation" event is organized. Participants & winners were given certificates and medals.

N.S.S. Programme Officer Hirasugar Institute of Technology NIDASOSHI.591236