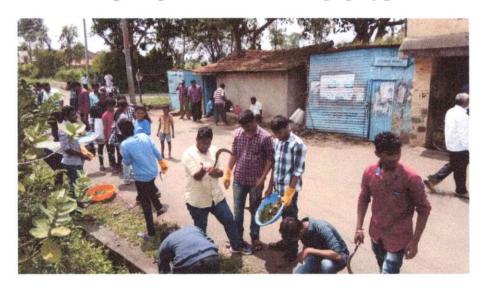

# Hirasugar Institute of Technology Nidasoshi – 591 236, Karnataka State

Approved by AICTE, New Delhi, Permanently Affiliated to VTU, Belagavi Recognized under 2(f) &12B of UGC Act, 1956

Accredited at 'A' Grade by NAAC & Programmes Accredited by NBA: CSE, ECE

Prof. S C Kamate Ph. D.

Principal

Phone: (08333) 278887

Fax : (08333) 278886

Ref. No: HSIT/NDS/NSS/2022-23/32

Date: 13/04/2023

# NSS Office Notice

All the Students and Staff members are hereby informed to attend the Celebration of "Dr. B R Ambedkar Jayanti" on 14<sup>th</sup> April-2023 at 10.00AM in Administrative Block organized by NSS Unit.