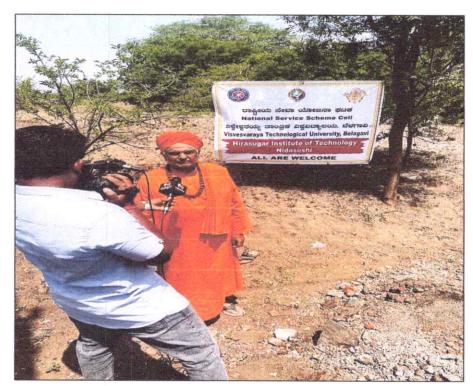

Reporter interviewing Sriman Niranjan Jagagdguru Pancham Sri Shivlingeshwar Maha Swamigalu on the account of World Environment Day - 2023