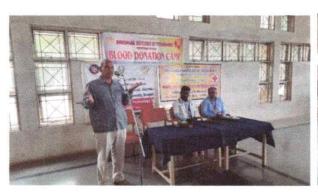

## NOTICE

All the staff and students are here by informed that, Indian Red Cross Society and NSS cell of Hirasugar Institute of Technology, Nidasoshi is organizing Blood Donation Camp on 18<sup>th</sup> Dec 2023 at 10:00 am in association with Mathoshri Blood Unit, Chikodi. Interested students & staff are requested to voluntarily register names to the undersigned on or before 16<sup>th</sup> Dec 2023. Certificates will be issued to the donors.

Venue: Gymkhana Building HSIT, Nidasoshi

Dr. S. L. Patil Red Cross Program Officer Prof. S. S. Patil NSS Program Officer Dr. S. C. Kambre

Principal

PRINCIPAL

asugar Institute of Technology

NIDASOSHI-591236