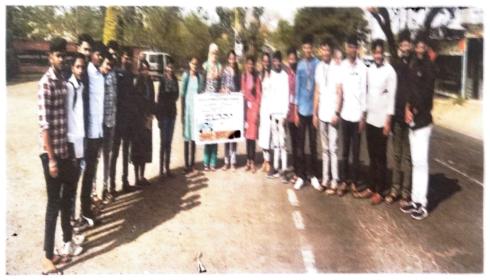

#### CIRCULAR

All the staff & Students are hereby informed to attend the celebration of 'Budha Poornima & Red Cross Day' on 16th May 2023 at 11.00 AM in the Administrative Block jointly organized by NSS Unit and Red Cross Unit.

Programmes Accredited by NBA: CSE, ECE

HSIT NSS ACTIVITY

2023-24

Activity: Celebration of Budha Poornima & Red Cross Day(08th May)

Date: 16/05/2023 Place: At College

NSS Unit has organized Celebration of **Budha Poornima and Red Cross Day** to mark the birth anniversary of Budha—who was the founding saint of the Buddhism & Jean-Henry Dunant ICRC founder. The word Red Cross Day is observed on 8th may every year to raise awareness about how to fight with any natural disaster, epidemic disease and help people to survive.

The day witnessed with doing Pooja to Budha & Jean-Henry Dunant Photos by Principal Dr. S C Kamate. Students, Teaching & Nonteaching staff members of HSIT were present.

N.S.S. Programme Officer
Hirasugar Institute of Technology
NIDASOSHI.591236