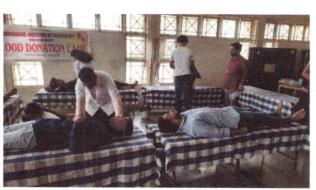

## NOTICE

All the staff and students are here by informed that, Indian Red Cross Society and NSS cell of Hirasugar Institute of Technology, Nidasoshi is organizing Blood Donation Camp on 18<sup>th</sup> Dec 2023 at 10:00 am in association with Mathoshri Blood Unit, Chikodi. Interested students & staff are requested to voluntarily register names to the undersigned on or before 16<sup>th</sup> Dec 2023. Certificates will be issued to the donors.

Venue: Gymkhana Building HSIT, Nidasoshi

Dr. S. L. Patil Red Cross Program Officer Prof. S. S. Patil NSS Program Officer Dr. S. C. Kambre

Principal

PRINCIPAL

asugar Institute of Technology

NIDASOSHI-591236