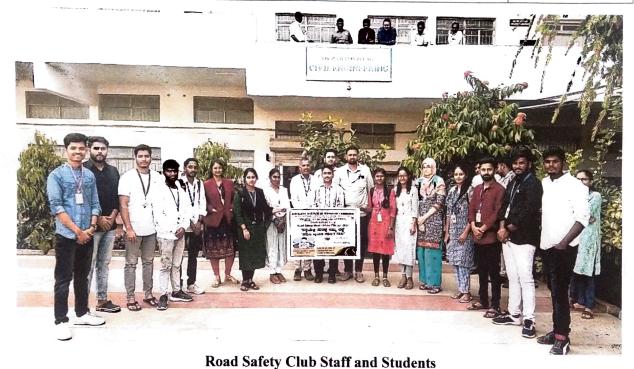

#### CIRCULAR

All the staff & Students are hereby informed to attend the celebration of 'Budha Poornima & Red Cross Day' on 16th May 2023 at 11.00 AM in the Administrative Block jointly organized by NSS Unit and Red Cross Unit.

N.S.S. Programme Officer Hirasugar Institute of Technology . NIDASOS 1 91236

Hirasugar Institute of Technology NIDASOSHI-591236