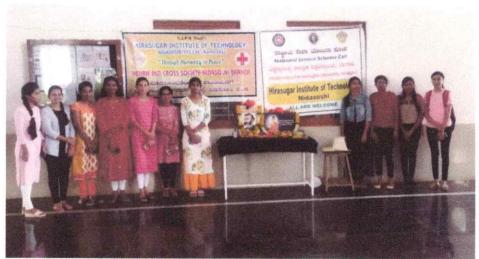

Programmes Accredited by NBA: CSE, ECE

HSIT

NSS

2023-24

Activity: Celebration of Dr. B.R. Ambedkar Jayanti

Date: 14/04/2023
Place: College Office

NSS Unit of Institute has organized 132<sup>nd</sup> Birth Anniversary of Dr. Bhimrao Ambedkar. Birth Anniversary is celebrated by doing Pooja to his photo, by NSS Officer Prof. Sachin Patil. and HOD EEE Dr. Basavraj Madigonda. Principal Dr. S C Kamate sir delivered speech on "Struggle of Dr. B R Ambedkar" in framing the Constitution.