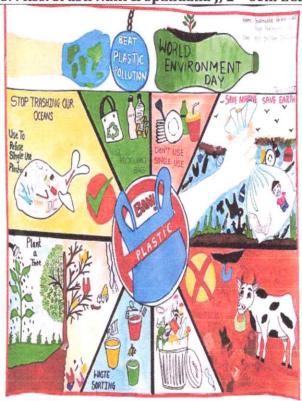

#### II - POSTER PRESENTATION COMPETITION

3. Miss. Laxmi Gulli, 2nd sem ME

4. Swaroopa Patil, 2nd sem ME