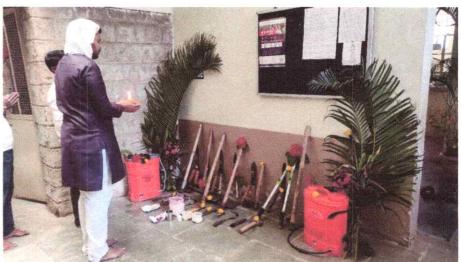

Programmes Accredited by NBA: CSE, ECE

HSIT

NSS

2023-24

Activity: Ayudha Pooja

Date: 23/10/2023

Place: At College premises.

Ayudha Puja or Astra Puja translates to 'worship of instruments and devotees celebrate the day by worshipping and cleaning their instruments and tools, Celebrated on 23<sup>rd</sup> October. Ayudha Puja is celebrated along with Saraswati Puja in the southern states of India. NSS Unit has organized **Ayudha Pooja**. We celebrated this day by doing Pooja to equipment used in college by Prof. Sudarshan Jore and NSS officer Prof. Sachin S Patil.

The event is witnessed by Principal Dr. S C Kamate, NSS Program Officer Prof. Sachin Patil, Students, Teaching & Nonteaching staff members of HSIT.