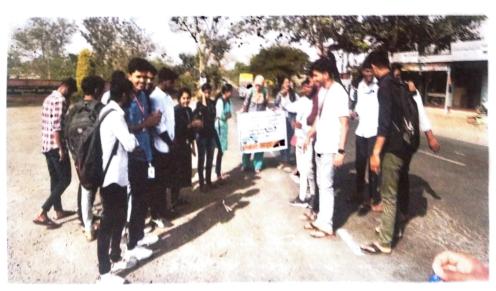

#### CIRCULAR

All the staff & Students are hereby informed to attend the celebration of 'Budha Poornima & Red Cross Day' on 16th May 2023 at 11.00 AM in the Administrative Block jointly organized by NSS Unit and Red Cross Unit.

Programmes Accredited by NBA: CSE, ECE

HSIT NSS ACTIVITY

2023-24

Activity: Celebration of Budha Poornima & Red Cross Day(08th May)

Date: 16/05/2023 Place: At College

NSS Unit has organized Celebration of **Budha Poornima and Red Cross Day** to mark the birth anniversary of Budha—who was the founding saint of the Buddhism & Jean-Henry Dunant ICRC founder. The word Red Cross Day is observed on 8th may every year to raise awareness about how to fight with any natural disaster, epidemic disease and help people to survive.

The day witnessed with doing Pooja to Budha & Jean-Henry Dunant Photos by Principal Dr. S C Kamate. Students, Teaching & Nonteaching staff members of HSIT were present.

N.S.S. Programme Officer
Hirasugar Institute of Technology
NIDASOSHI.591236