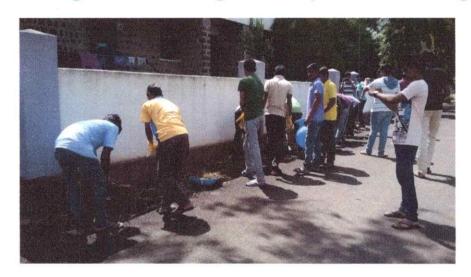

Programmes Accredited by NBA: CSE, ECE

HSIT NSS

2023-24

Activity: Celebration of World Environment Day

**Date:** 03/06/2023 to 05/06/2023 **Place:** Near HSIT Girls Hostel.

Tree Plantation programme in the College area on the eve of **World Environment Day** is organized under NSS Unit. On this occasion President of SJPN Trust **Shri. Pancham Shivalingeshwar Mahaswamiji**, Principal **Dr. S C Kamate**, Chief Guest Industrialist Shri. S S Shirakoli were present. Along with students & staff of HSIT saplings were planted in campus to enhance the greenery.

In association with Civil department "Quiz and Poster Presentation" event is organized. Participants & winners were given certificates and medals.

N.S.S. Programme Officer Hirasugar Institute of Technology NIDASOSHI.591236