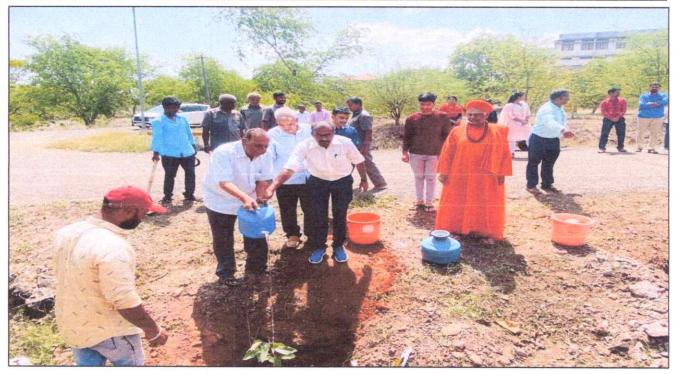

Dept. Civil. Engg. Activity

> Co-Curricular 2022-23

Sriman Niranjan Jagagdguru Pancham Sri Shivlingeshwar Maha Swamigalu watering the trees with all.

2022-23

Sriman Niranjan Jagagdguru Pancham Sri Shivlingeshwar Maha Swamigalu and

Shri. S. S. Shirkole watering the trees,

with Dr.S.C.Kamate, Prof. Sachin S. Patil, Prof. S. M. Chandrakanth, Sri. S. B. Sarawadi, Staffs and Students behind