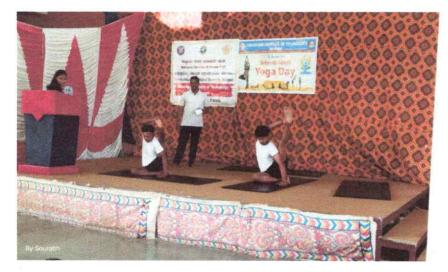

HSIT NSS

**ACTIVITY** 

2023-24

Activity: Celebration of International Yoga Day

Date: 21/06/2023

Place: Computer Science Seminar Hall

ACTIVITY 2023-24

**HSIT** 

NSS

PED and NSS unit have organized International Yoga Day. The function is inaugurated by Principal Dr. S C Kamate and brief the participants about Yoga, a Sanskrit word which means "union", i.e., of the mind, spirit and body, has earned special recognition from the United Nations for which it has declared June 21st as World Yoga Day. It received global stature due to its principles in treatment which are without any side effects.

All staff members and students actively participated in the event by doing yoga as per the yoga experts (PED Sir. S B Sarawadi, Prof. Prasanna, & University Blue).

Physical education director Sri. S B Sarawadi welcome participant to event and Prof. Sachin Patil NSS Program Officer give a vote of thanks at the end.