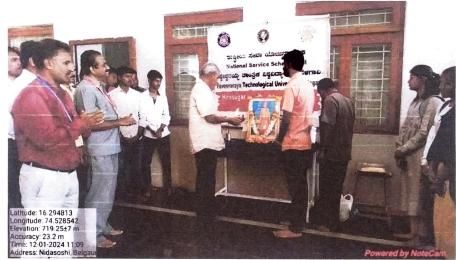

HSIT NSS

**ACTIVITY** 

2023-24

Activity: Celebration of International Yoga Day

Date: 21/06/2023

Place: Computer Science Seminar Hall

ACTIVITY 2023-24

**HSIT** 

NSS

PED and NSS unit have organized International Yoga Day. The function is inaugurated by Principal Dr. S C Kamate and brief the participants about Yoga, a Sanskrit word which means "union", i.e., of the mind, spirit and body, has earned special recognition from the United Nations for which it has declared June 21st as World Yoga Day. It received global stature due to its principles in treatment which are without any side effects.

All staff members and students actively participated in the event by doing yoga as per the yoga experts (PED Sir. S B Sarawadi, Prof. Prasanna, & University Blue).

Physical education director Sri. S B Sarawadi welcome participant to event and Prof. Sachin Patil NSS Program Officer give a vote of thanks at the end.

> N.S.S. Programme Officer Hirasugar Institute of Technology

NIDASOSHI.591236