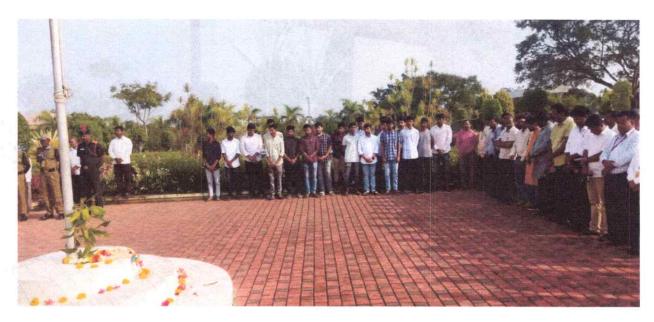

#### CIRCULAR

All the staff & Students are hereby informed to attend the celebration of 'Independence Day' on 15th August 2023 at 08.00 AM in front of the Administrative Block organized by NSS Unit.

N.S.S. Programme Officer
Hirasugar Institute of Technology
NIDASOSHI.591236

Programmes Accredited by NBA: CSE, ECE

HSIT

NSS ACTIVITY

2023-24

Activity: Celebration of 77th Independence Day

Date: 15/08/2023

Place: In front of Admin. Block

PED and NSS unit have organized 77<sup>th</sup> Independence Day celebration function. The function is inaugurated by Principal Dr. S C Kamate by hosting the flag in the presence of all staff members and students. After the flag hosting function is started with National Anthem. Students of HSIT sung patriotic songs and gave speeches on the struggle for Independence, followed by Principal Dr. S C Kamate's addressing gathering on sacrifices of the freedom fighter.