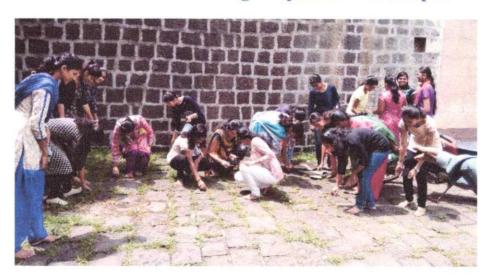

# Hirasugar Institute of Technology Nidasoshi – 591 236, Karnataka State

Approved by AICTE, New Delhi, Permanently Affiliated to VTU, Belagavi Recognized under 2(f) &12B of UGC Act, 1956

Accredited at 'A' Grade by NAAC & Programmes Accredited by NBA: CSE, ECE

Prof. S C Kamate Ph. D.

Principal

Phone: (08333) 278887

Fax : (08333) 278886

Ref. No: HSIT/NDS/NSS/2022-23/32

Date: 13/04/2023

# NSS Office Notice

All the Students and Staff members are hereby informed to attend the Celebration of "Dr. B R Ambedkar Jayanti" on 14<sup>th</sup> April-2023 at 10.00AM in Administrative Block organized by NSS Unit.

Prof. Sachin S Patil NSS Coordinator And Control of the Co

Dr. S C Kamate Principal

Copy to:

- 1) Notice Board
- 2) Circulation to staff members.
- 3) College website