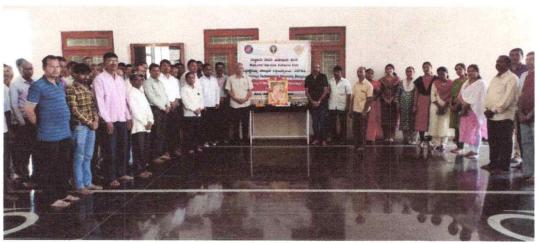

Accredited at 'A' Grade by NAAC Programmes Accredited by NBA: CSE, ECE

NSS ACTIVITY

HSIT

2023-24

Activity: Celebration of 74th Constitution Day

Date: 26/11/2023

Place: HSIT Open Theater.

NSS Unit has organized a Celebration of 74th Constitution Day function for all staff and students, on this occasion NSS Program Officer Prof. Sachin S Patil has briefed about constitution & its significance. Principal Dr. S C Kamate sir witnessed and NSS Program Officer has dictated the oath of Constitution to all the staff and students.