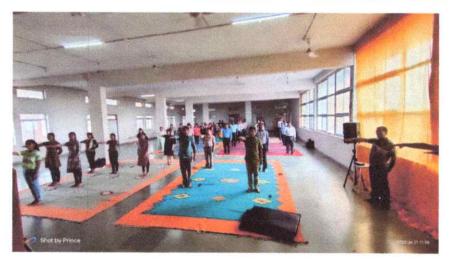

HSIT NSS

**ACTIVITY** 

2023-24

Activity: Celebration of International Yoga Day

Date: 21/06/2023

Place: Computer Science Seminar Hall

ACTIVITY 2023-24

**HSIT** 

NSS

PED and NSS unit have organized International Yoga Day. The function is inaugurated by Principal Dr. S C Kamate and brief the participants about Yoga, a Sanskrit word which means "union", i.e., of the mind, spirit and body, has earned special recognition from the United Nations for which it has declared June 21st as World Yoga Day. It received global stature due to its principles in treatment which are without any side effects.

All staff members and students actively participated in the event by doing yoga as per the yoga experts (PED Sir. S B Sarawadi, Prof. Prasanna, & University Blue).

Physical education director Sri. S B Sarawadi welcome participant to event and Prof. Sachin Patil NSS Program Officer give a vote of thanks at the end.

> N.S.S. Programme Officer Hirasugar Institute of Technology

NIDASOSHI.591236