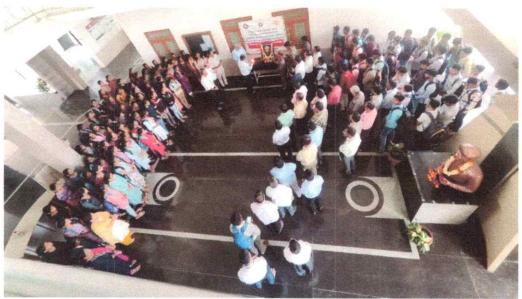

# NSS Office Notice

All the Students and Staff members are hereby informed to attend the Celebration of "Dr. B R Ambedkar Jayanti" on 14<sup>th</sup> April-2023 at 10.00AM in Administrative Block organized by NSS Unit.

Programmes Accredited by NBA: CSE, ECE

HSIT

NSS

2023-24

Activity: Celebration of Dr. B.R. Ambedkar Jayanti

Date: 14/04/2023
Place: College Office

NSS Unit of Institute has organized 132<sup>nd</sup> Birth Anniversary of Dr. Bhimrao Ambedkar. Birth Anniversary is celebrated by doing Pooja to his photo, by NSS Officer Prof. Sachin Patil. and HOD EEE Dr. Basavraj Madigonda. Principal Dr. S C Kamate sir delivered speech on "Struggle of Dr. B R Ambedkar" in framing the Constitution.