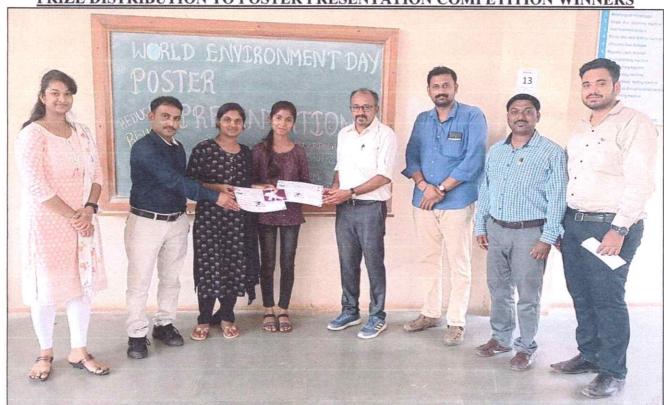

#### POSTER PRESENTATION COMPETITION ARRANGEMENT AT (C105 BMT Lab.)

PRIZE DISTRIBUTION TO POSTER PRESENTATION COMPETITION WINNERS

PRIZE DISTRI BUTION FOR 1ST PLACE Miss. Srusti Naik & Miss. Spandana Jamboti, 2nd sem ECE

This is to certify that, Mr/Miss: Srushti Naik

has participated in Poster Presentation secured First place on the occasion of

"World Environmental Day" organize Department of Civil Engineering & NSS Cell,

This is to certify that, Mr/Miss: Spandana. Jamboti

has participated in Poster Presentation secured <u>First place</u> on the occasion of

"World Environmental Day" organize Department of Civil Engineering & NSS Cell,