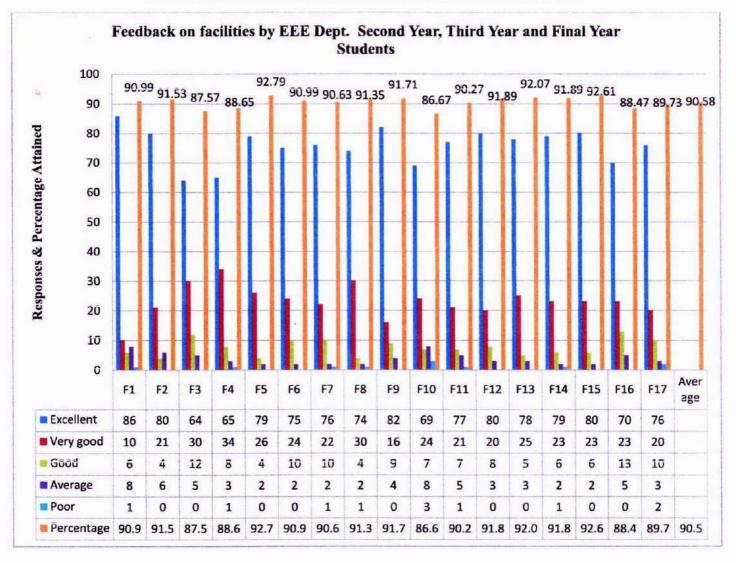

| Sl. | STATEMENTS                                                                               | IV+VI+VIII<br>Responses(111) |     |            |       |   |        |  |  |  |  |  |
|-----|------------------------------------------------------------------------------------------|------------------------------|-----|------------|-------|---|--------|--|--|--|--|--|
| No. | STATEMENTS                                                                               | 5                            | 4   | cespo<br>3 | nses( | 1 | %      |  |  |  |  |  |
| 1   | The prescribed books/reading materials are available in the Library                      | 86                           | 10  | 6          | 8     | 1 | 90.99  |  |  |  |  |  |
| 2   | Reading Room/space available in Library is satisfactory.                                 | 80                           | 21  | 4          | 6     | - | 91.53  |  |  |  |  |  |
| 3   | Internet facilities are available in the Institute.                                      | 64                           | 30  | 12         | 5     | - | 87.57  |  |  |  |  |  |
| 4   | Online educational resources are available and accessible.                               | 65                           | 34  | 8          | 3     | 1 | 88.65  |  |  |  |  |  |
| 5   | The Technical Staffs in the department are helpful.                                      | 79                           | 26  | 4          | 2     | - | 92.79  |  |  |  |  |  |
| 6   | Results and attendance records are displayed on time.                                    | 75                           | 24  | 10         | 2     | - | 90.99  |  |  |  |  |  |
| 7   | Toilets/washrooms are hygienic and properly maintained.                                  | 76                           | 22  | 10         | 2     | 1 | 90.63  |  |  |  |  |  |
| 8   | Clean drinking water is available in the department and in the campus.                   | 74                           | 30  | 4          | 2     | 1 | 91.35  |  |  |  |  |  |
| 9   | Grievances/problems are redressed / solved well in time.                                 | 82                           | 16  | 9          | 4     | - | 91.71  |  |  |  |  |  |
| 10  | The functioning of the placement cell in the college/department is satisfactory.         | 69                           | 24  | 7          | 8     | 3 | 86.67  |  |  |  |  |  |
| 11  | Equipment in the labs are in working condition.                                          | 77                           | 21  | 7          | 5     | 1 | 90.27  |  |  |  |  |  |
| 12  | The Campus is green and eco-friendly.                                                    | 80                           | 20  | 8          | 3     | - | 91.89  |  |  |  |  |  |
| 13  | The buildings/classrooms are accessible to differently abled persons.                    | 78                           | 25  | 5          | 3     | - | 92.07  |  |  |  |  |  |
| 14  | The classrooms are well equipped with relevant teaching aids, clean and well maintained. | 79                           | 23  | 6          | 2     | 1 | 91.89  |  |  |  |  |  |
| 15  | The campus has adequate power supply.                                                    | 80                           | 23  | 6          | 2     | - | 92.61  |  |  |  |  |  |
| 16  | Boys & Girls Hostel Facility available.                                                  | 70                           | 23  | 13         | 5     | - | 88.47  |  |  |  |  |  |
| 17  | Sports, canteen and Bank facilities are available in the campus.                         | 76                           | 20  | 10         | 3     | 2 | 89.73  |  |  |  |  |  |
|     | Average Percentage                                                                       |                              | 300 |            |       |   | 90.589 |  |  |  |  |  |