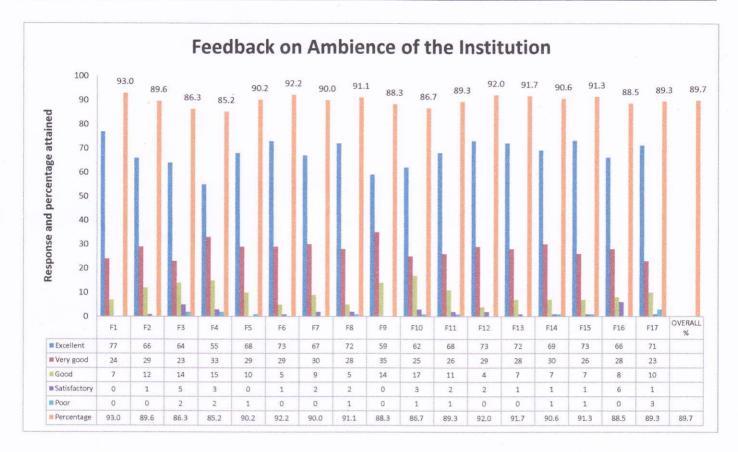

| SI. |                                                                                          | IV+VI+VIII<br>(Total Responses 108) |    |    |   |   |       |  |  |  |  |
|-----|------------------------------------------------------------------------------------------|-------------------------------------|----|----|---|---|-------|--|--|--|--|
| No. | STATEMENTS                                                                               | 5                                   | 4  | 3  | 2 | 1 | %     |  |  |  |  |
| 1   | The prescribed books/reading materials are available in the Library                      | 77                                  | 24 | 7  | 0 | 0 | 93.0  |  |  |  |  |
| 2   | Reading Room/space available in Library is satisfactory.                                 | 66                                  | 29 | 12 | 1 | 0 | 89.6  |  |  |  |  |
| 3   | Internet facilities are available in the Institute.                                      | 64                                  | 23 | 14 | 5 | 2 | 86.3  |  |  |  |  |
| 4   | Online educational resources are available and accessible.                               | 55                                  | 33 | 15 | 3 | 2 | 85.2  |  |  |  |  |
| 5   | The Technical Staffs in the department are helpful.                                      | 68                                  | 29 | 10 | 0 | 1 | 90.2  |  |  |  |  |
| 6   | Results and attendance records are displayed on time.                                    | 73                                  | 29 | 5  | 1 | 0 | 92.2  |  |  |  |  |
| 7   | Toilets/washrooms are hygienic and properly maintained.                                  | 67                                  | 30 | 9  | 2 | 0 | 90.0  |  |  |  |  |
| 8   | Clean drinking water is available in the department and in the campus.                   | 72                                  | 28 | 5  | 2 | 1 | 91.1  |  |  |  |  |
| 9   | Grievances/problems are redressed / solved well in time.                                 | 59                                  | 35 | 14 | 0 | 0 | 88.3  |  |  |  |  |
| 10  | The functioning of the placement cell in the college/department is satisfactory.         | 62                                  | 25 | 17 | 3 | 1 | 86.7  |  |  |  |  |
| 11  | Equipment in the labs are in working condition.                                          | 68                                  | 26 | 11 | 2 | 1 | 89.3  |  |  |  |  |
| 12  | The Campus is green and eco-friendly.                                                    | 73                                  | 29 | 4  | 2 | 0 | 92.0  |  |  |  |  |
| 13  | The buildings/classrooms are accessible to differently abled persons.                    | 72                                  | 28 | 7  | 1 | 0 | 91.7  |  |  |  |  |
| 14  | The classrooms are well equipped with relevant teaching aids, clean and well maintained. | 69                                  | 30 | 7  | 1 | 1 | 90.6  |  |  |  |  |
| 15  | The campus has adequate power supply.                                                    | 73                                  | 26 | 7  | 1 | 1 | 91.3  |  |  |  |  |
| 16  | Boys & Girls Hostel Facility available.                                                  | 66                                  | 28 | 8  | 6 | 0 | 88.5  |  |  |  |  |
| 17  | Sports, canteen and Bank facilities are available in the campus.                         | 71                                  | 23 | 10 | 1 | 3 | 89.3  |  |  |  |  |
|     | Overall percentage for the academic year 2023-24                                         |                                     |    | -  |   |   | 89.7% |  |  |  |  |

### Analysis:

On and average 89.7% of the students have given very good feedback for all 17 parameters. 13.7% students experessed to improve Internet facilities, 14.8% students experessed to improve online educational resources and 13.3% students experessed to improve functioning of the placement cell

### **Action Taken:**

The action has been taken to improve the bandwidth of internet facility, availability of online educational resources and effective functioning of the placement cell

Electronics & Communication Engg. Hirasugar Institute of Technology, Nidasoshi-591 236