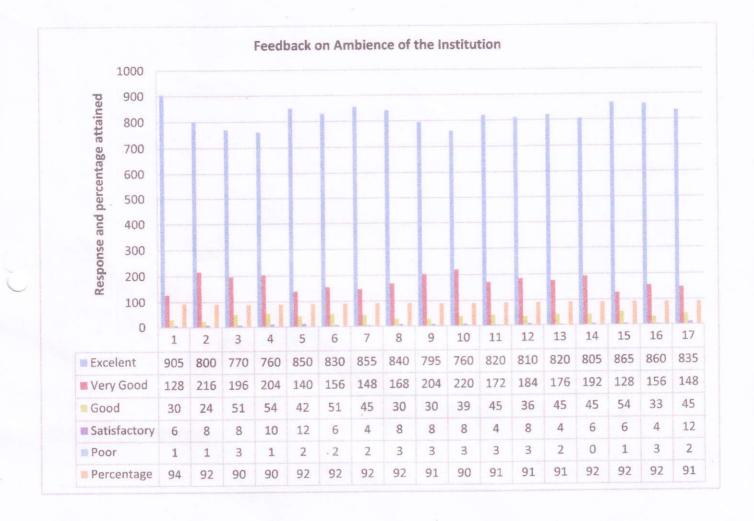

### Detailed Analysis of Feedback on Ambience of the institution

| Semester                | Respondent |
|-------------------------|------------|
| IV                      | 62         |
| VI                      | 31         |
| VIII                    | 18         |
| Toal no. of Respondants | 111        |

| Sl. | STATEMENTS                                                                               | IV+VI+VIII<br>Responses(111) |     |            |       |   |        |  |  |  |  |  |
|-----|------------------------------------------------------------------------------------------|------------------------------|-----|------------|-------|---|--------|--|--|--|--|--|
| No. | STATEMENTS                                                                               | 5                            | 4   | cespo<br>3 | nses( | 1 | %      |  |  |  |  |  |
| 1   | The prescribed books/reading materials are available in the Library                      | 86                           | 10  | 6          | 8     | 1 | 90.99  |  |  |  |  |  |
| 2   | Reading Room/space available in Library is satisfactory.                                 | 80                           | 21  | 4          | 6     | - | 91.53  |  |  |  |  |  |
| 3   | Internet facilities are available in the Institute.                                      | 64                           | 30  | 12         | 5     | - | 87.57  |  |  |  |  |  |
| 4   | Online educational resources are available and accessible.                               | 65                           | 34  | 8          | 3     | 1 | 88.65  |  |  |  |  |  |
| 5   | The Technical Staffs in the department are helpful.                                      | 79                           | 26  | 4          | 2     | - | 92.79  |  |  |  |  |  |
| 6   | Results and attendance records are displayed on time.                                    | 75                           | 24  | 10         | 2     | - | 90.99  |  |  |  |  |  |
| 7   | Toilets/washrooms are hygienic and properly maintained.                                  | 76                           | 22  | 10         | 2     | 1 | 90.63  |  |  |  |  |  |
| 8   | Clean drinking water is available in the department and in the campus.                   | 74                           | 30  | 4          | 2     | 1 | 91.35  |  |  |  |  |  |
| 9   | Grievances/problems are redressed / solved well in time.                                 | 82                           | 16  | 9          | 4     | - | 91.71  |  |  |  |  |  |
| 10  | The functioning of the placement cell in the college/department is satisfactory.         | 69                           | 24  | 7          | 8     | 3 | 86.67  |  |  |  |  |  |
| 11  | Equipment in the labs are in working condition.                                          | 77                           | 21  | 7          | 5     | 1 | 90.27  |  |  |  |  |  |
| 12  | The Campus is green and eco-friendly.                                                    | 80                           | 20  | 8          | 3     | - | 91.89  |  |  |  |  |  |
| 13  | The buildings/classrooms are accessible to differently abled persons.                    | 78                           | 25  | 5          | 3     | - | 92.07  |  |  |  |  |  |
| 14  | The classrooms are well equipped with relevant teaching aids, clean and well maintained. | 79                           | 23  | 6          | 2     | 1 | 91.89  |  |  |  |  |  |
| 15  | The campus has adequate power supply.                                                    | 80                           | 23  | 6          | 2     | - | 92.61  |  |  |  |  |  |
| 16  | Boys & Girls Hostel Facility available.                                                  | 70                           | 23  | 13         | 5     | - | 88.47  |  |  |  |  |  |
| 17  | Sports, canteen and Bank facilities are available in the campus.                         | 76                           | 20  | 10         | 3     | 2 | 89.73  |  |  |  |  |  |
|     | Average Percentage                                                                       |                              | 300 |            |       |   | 90.589 |  |  |  |  |  |